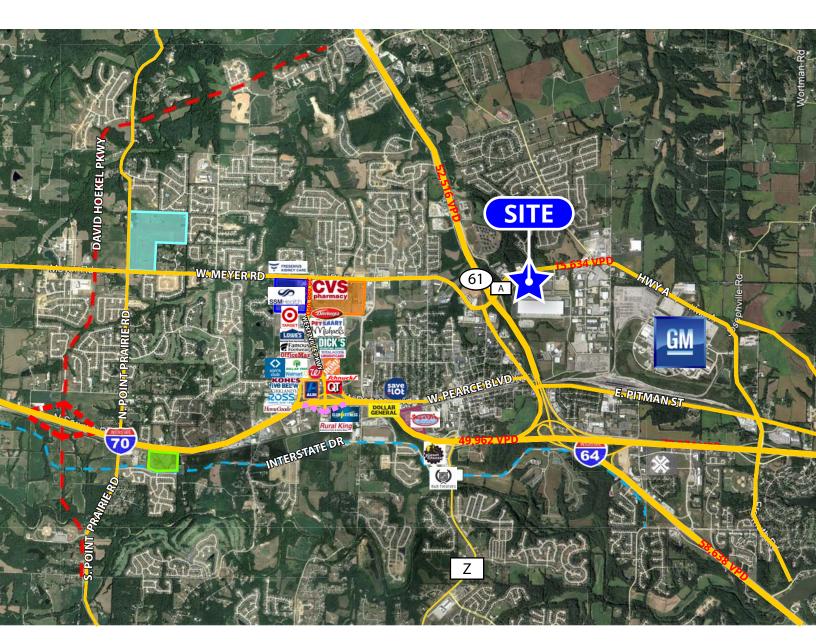

### **PROPERTY HIGHLIGHTS**

- Suites 145 and 147 may be combined to achive a total of 5,019 SF
- Ample parking
- Great location down the street from all Wentzville amenities - restaurants, retail and more
- Adjacent to the GM Wentzville plant with easy access to Wentzville Pkwy, W. Meyer Road, Interstates 70 and 64/40 and MO-61

## 1,519 - 5,019 SF OFFICE / SERVICE CENTER / FLEX **SPACES FOR LEASE**

135-155 HAMILTON INDUSTRIAL COURT | WENTZVILLE, MISSOURI 63385

135-155 HAMILTON INDUSTRIAL CT

= 3,764 employees

= 17,400 student enrollment

= 2,700 employees

= David Hoekel Pkwy & new interchange

= enhanced interchange = Interstate Drive

= "The Junction" 174-unit mixed-use development

= "The Bend" 80-acre mixed-use development

= SSM Health St. Joseph Hospital (86 staffed beds) = new 100+ acre, 310,000 SF North Point High School (Fall 2021)

= new 31-acre, 105,000 SF Journey Elementary School