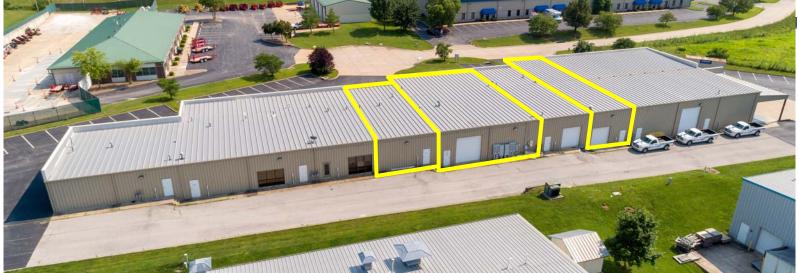

## 1,519 - 5,019 SF OFFICE / SERVICE CENTER / FLEX SPACES FOR LEASE

135-155 HAMILTON INDUSTRIAL COURT | WENTZVILLE, MISSOURI 63385

### **141 HAMILTON INDUSTRIAL COURT**

- 2,000 SF office / service center / flex space
- Grade level drive-in
- One ADA restroom
- 18'+ clear ceiling height
- 3-phase, 200-Amp electric service
- LEASE RATE: \$10.00 PSF NNN (\$3,25 NNNs)

## **145 HAMILTON INDUSTRIAL COURT**

- 3,500 SF office / service center / flex space
- Grade level drive-in
- LEASE RATE: \$12.00 PSF NNN (\$3.25 NNNs)

## **147 HAMILTON INDUSTRIAL COURT**

- 1,519 SF office / service center / flex space
- LEASE RATE: \$15.00 PSF NNN (\$3.25 NNNs)

### **PROPERTY HIGHLIGHTS**

- Suites 145 and 147 may be combined to achive a total of 5,019 SF
- Ample parking
- Great location down the street from all Wentzville amenities - restaurants, retail and more
- Adjacent to the GM Wentzville plant with easy access to Wentzville Pkwy, W. Meyer Road, Interstates 70 and 64/40 and MO-61