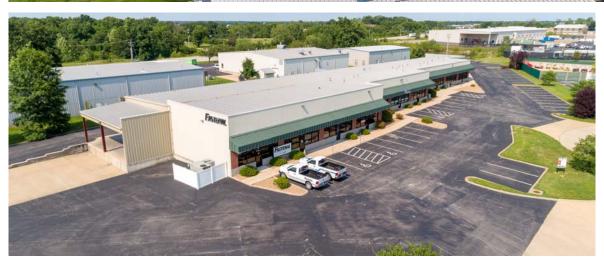

## 1,519 - 5,019 SF OFFICE / SERVICE CENTER / FLEX SPACES FOR LEASE

135-155 HAMILTON INDUSTRIAL COURT | WENTZVILLE, MISSOURI 63385

### **PROPERTY HIGHLIGHTS**

- Suites 145 and 147 may be combined to achive a total of 5,019 SF
- Ample parking
- Great location down the street from all Wentzville amenities - restaurants, retail and more
- Adjacent to the GM Wentzville plant with easy access to Wentzville Pkwy, W. Meyer Road, Interstates 70 and 64/40 and MO-61