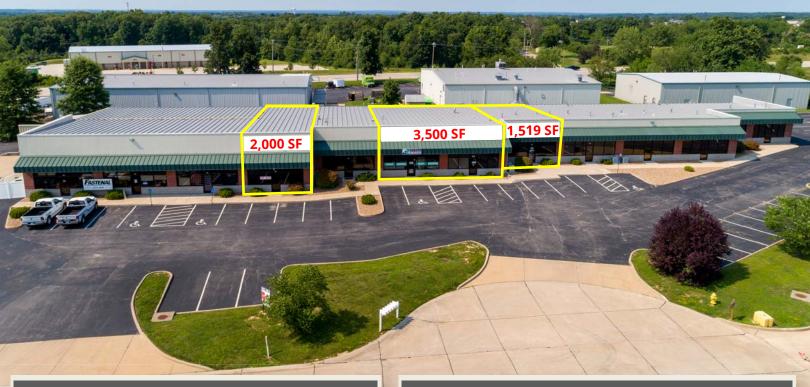

### **141 HAMILTON INDUSTRIAL COURT**

- 2,000 SF office / service center / flex space
- Grade level drive-in
- One ADA restroom
- 18'+ clear ceiling height
- 3-phase, 200-Amp electric service
- LEASE RATE: \$10.00 PSF NNN (\$3,25 NNNs)

## **145 HAMILTON INDUSTRIAL COURT**

- 3,500 SF office / service center / flex space
- Grade level drive-in
- LEASE RATE: \$12.00 PSF NNN (\$3.25 NNNs)

## **147 HAMILTON INDUSTRIAL COURT**

- 1,519 SF office / service center / flex space
- LEASE RATE: \$15.00 PSF NNN (\$3.25 NNNs)