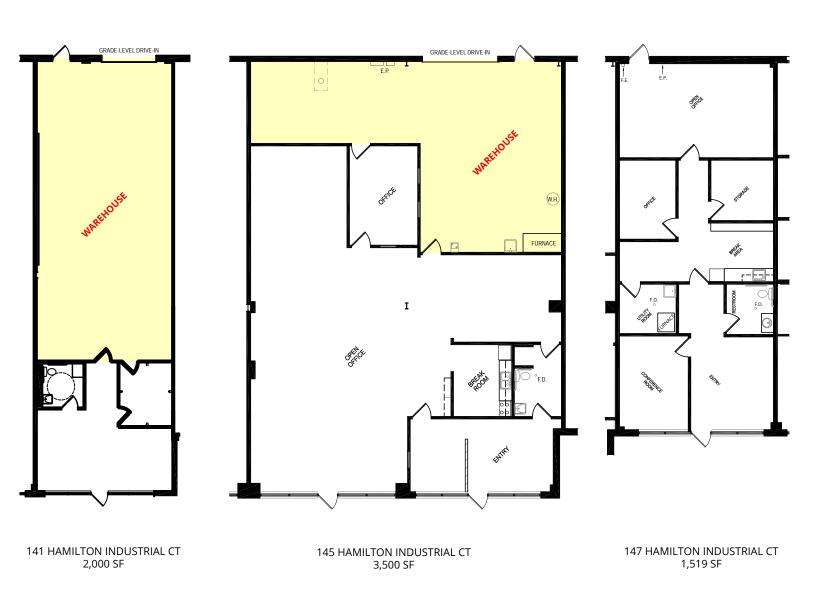

### **141 HAMILTON INDUSTRIAL COURT**

- 2,000 SF office / service center / flex space
- Grade level drive-in
- One ADA restroom
- 18'+ clear ceiling height
- 3-phase, 200-Amp electric service
- LEASE RATE: \$10.00 PSF NNN (\$3,25 NNNs)

## **145 HAMILTON INDUSTRIAL COURT**

- 3,500 SF office / service center / flex space
- Grade level drive-in
- LEASE RATE: \$12.00 PSF NNN (\$3.25 NNNs)

## **147 HAMILTON INDUSTRIAL COURT**

- 1,519 SF office / service center / flex space
- LEASE RATE: \$15.00 PSF NNN (\$3.25 NNNs)

### **PROPERTY HIGHLIGHTS**

- Suites 145 and 147 may be combined to achive a total of 5,019 SF
- Ample parking
- Great location down the street from all Wentzville amenities - restaurants, retail and more
- Adjacent to the GM Wentzville plant with easy access to Wentzville Pkwy, W. Meyer Road, Interstates 70 and 64/40 and MO-61