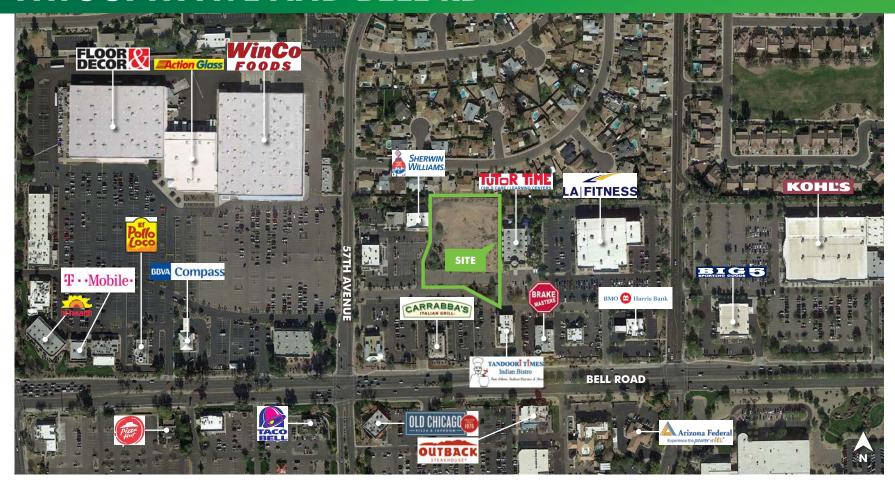

# **NWC 57TH AVE & BELL RD**

GLENDALE, AZ 85308

### **PROPERTY HIGHLIGHTS**

- + Great infill pad available
- + ±2.44 Acres (±106,286 SF)
- + Zoned C-2

# **NWC 57TH AVE AND BELL RD**

© 2018 CBRE, Inc. This information has been obtained from sources believed reliable. We have not verified it and make no guarantee, warranty or representation about it. Any projections, opinions, assumptions or estimates used are for example only and do not represent the current or future performance of the property. You and your advisors should conduct a careful, independent investigation of the property to determine to your satisfaction the suitability of the property for your needs