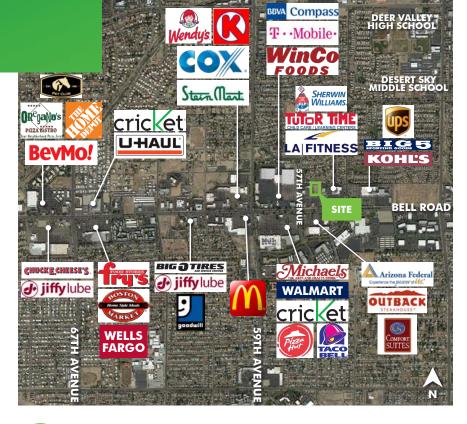

# **NWC 57TH AVE & BELL RD**

GLENDALE, AZ 85308

### **PROPERTY HIGHLIGHTS**

- + Great infill pad available
- + ±2.44 Acres (±106,286 SF)
- + Zoned C-2

# **NWC 57TH AVE AND BELL RD**

© 2018 CBRE, Inc. This information has been obtained from sources believed reliable. We have not verified it and make no guarantee, warranty or representation about it. Any projections, opinions, assumptions or estimates used are for example only and do not represent the current or future performance of the property. You and your advisors should conduct a careful, independent investigation of the property to determine to your satisfaction the suitability of the property for your needs