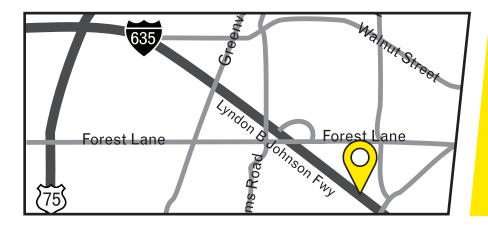

#### **AREA AMENITIES**

- Easy access to U.S. Highway 75 and I-635
- Many restaurants in near vicinity including Olive Garden and Cheddars
- Walmart Supercenter
- Richland College
- Dallas County Library
- Chase Bank

#### **DIRECTIONS**

From 635 exit Abrams Rd/Forest Lane. Turn slightly North on Forest lane and the building is located on the right.