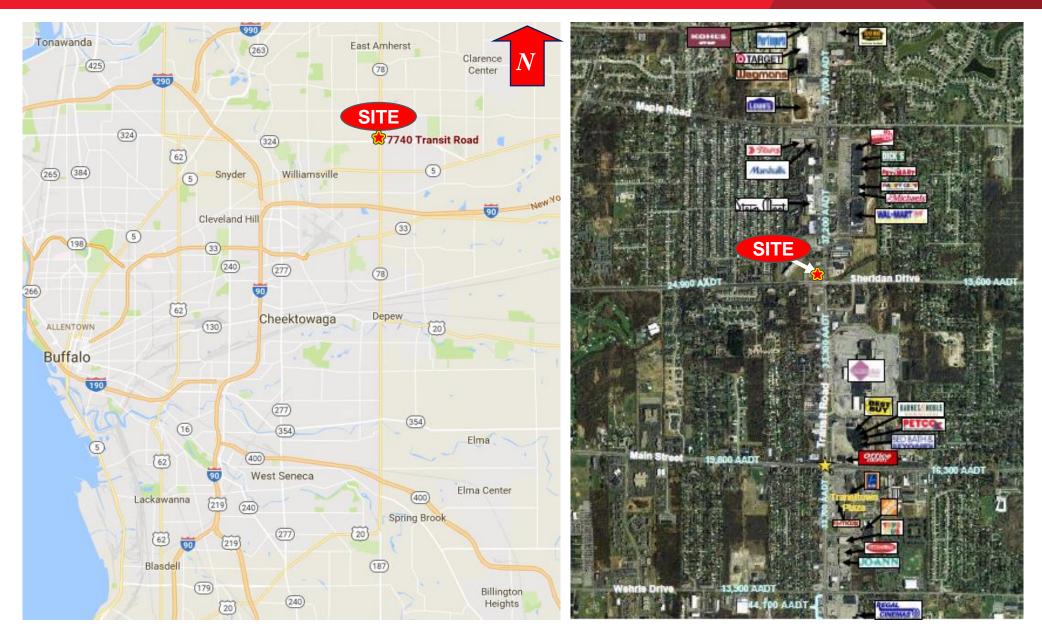

## **Property Highlights**

- Former Tandoori's restaurant available, easily converts to professional office or medical office
- Excellent visibility and traffic counts on Transit Road
- 13,577 <u>+</u> Sq. Ft. on a 1.80 <u>+</u> acre lot
- Ample parking on site
- Ideally located at the signalized intersection of Transit Road and Sheridan Drive

Many area amenities located

restaurants, banks, Target,

Walmart Supercenter, Eastern

Hills Mall, gas stations, gyms,

Offices; Urgent Care, Office,

nearby including: retail,

Ideal for: Medical/Dental

 Site Has ability to be expanded to 2.2 <u>+</u> Acres

| TRAFFIC COUNTS |             |
|----------------|-------------|
| Transit Road   | 35,826 AADT |
| Sheridan Drive | 15,389 AADT |

14 Lafayette Square Suite 1900 Buffalo, New York 14203 phone: +1 716 852-7500

## Location Map

Area Amenities

Independently Owned and Operated / A Member of the Cushman & Wakefield Alliance

Cushman & Vadefield Copycing (1) to Cushman & Vadefield Copycing (