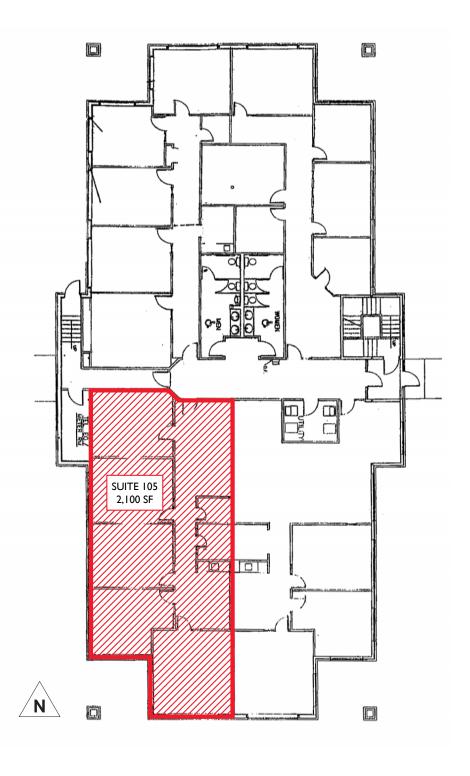

#### **Lower Level**

#### **Property Highlights**

(min - max) Total Available 2,100 SF 105 1,500 - 2,100 \$12.50 PSF NNN

**Building Size** 15,363 SF

Year Built 1999

No. of Floors

Total Site Area 1.3 AC

Zoning CC

Parking 5:1000 SF