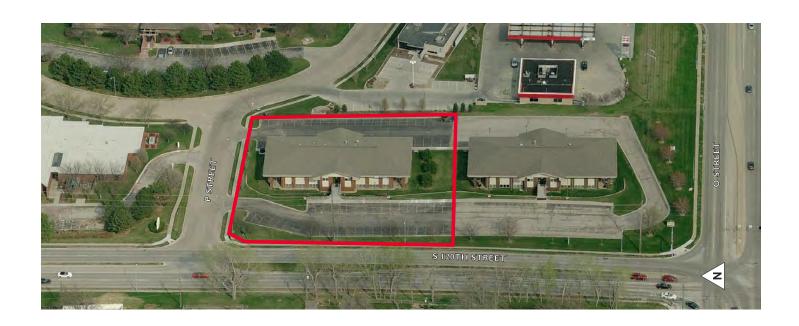

## 11905-09 P Street Omaha, NE 68137



### 1,500 - 2,100 SF Office Space

Office is located on the lower level of a 2-story, multi-tenant office building with plentiful parking. Building location is immediately accessible to I-80, "Q", "L" and 120th Streets.

**Spencer Secor** Associate (402) 548 4069 ssecor@lundco.com Richard Secor, Jr., CCIM Partner (402) 548 4010 rsecor@lundco.com 450 Regency Parkway, Suite 200 Omaha, NE 68114 +1 402 393 8811 **lundco.com** 



### **FOR LEASE** 11905-09 P Street **Omaha, NE 68137**



Suite

**Square Feet** 

Price

Date

Available

Immediately

#### **Property Highlights**

(min - max) Total Available 2,100 SF 105 1,500 - 2,100 \$12.50 PSF NNN

**Building Size** 15,363 SF

Year Built 1999

No. of Floors

Total Site Area 1.3 AC

Zoning CC

Parking 5:1000 SF

Independently Owned and Operated / A Member of the Cushman & Wakefield Alliance



#### **Lower Level**





# FOR LEASE 11905-09 P Street Omaha, NE 68137

#### **Photos**











## 11905-09 P Street Omaha, NE 68137

#### **Aerial**