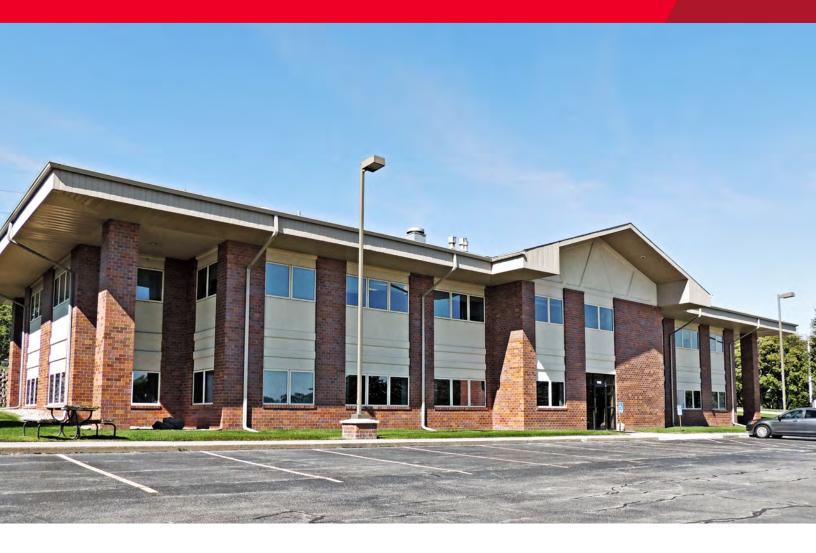

### 1,500 - 2,100 SF Office Space

Office is located on the lower level of a 2-story, multi-tenant office building with plentiful parking. Building location is immediately accessible to I-80, "Q", "L" and 120th Streets.