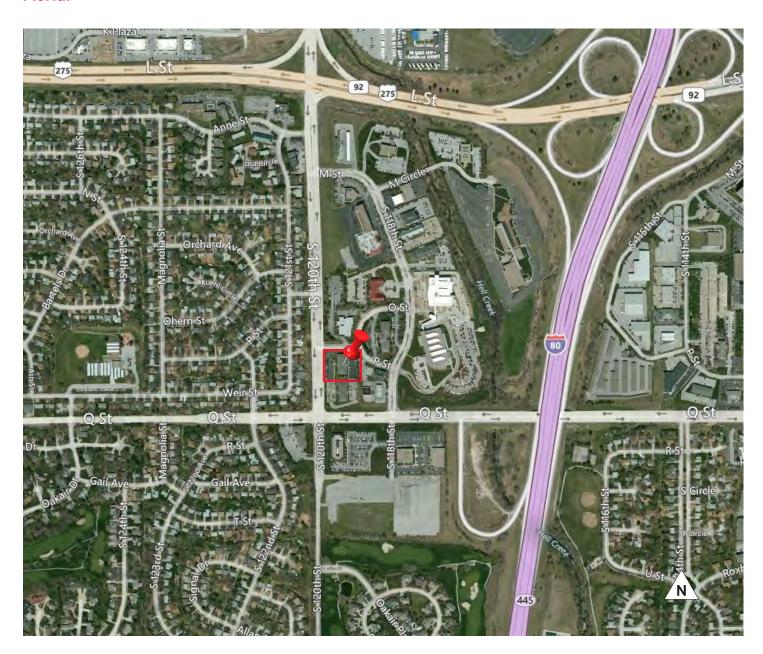

20th Streets.

**Spencer Secor** Associate (402) 548 4069 ssecor@lundco.com Richard Secor, Jr., CCIM Partner (402) 548 4010 rsecor@lundco.com 450 Regency Parkway, Suite 200 Omaha, NE 68114 +1 402 393 8811 **lundco.com** 



### **FOR LEASE** 11905-09 P Street **Omaha, NE 68137**



Suite

**Square Feet** 

Price

Date

Available

Immediately

#### **Property Highlights**

(min - max) Total Available 2,100 SF 105 1,500 - 2,100 \$12.50 PSF NNN

**Building Size** 15,363 SF

Year Built 1999

No. of Floors

Total Site Area 1.3 AC

Zoning CC

Parking 5:1000 SF

Independently Owned and Operated / A Member of the Cushman & Wakefield Alliance



#### **Lower Level**





# FOR LEASE 11905-09 P Street Omaha, NE 68137

#### **Photos**











## 11905-09 P Street Omaha, NE 68137

#### **Aerial**