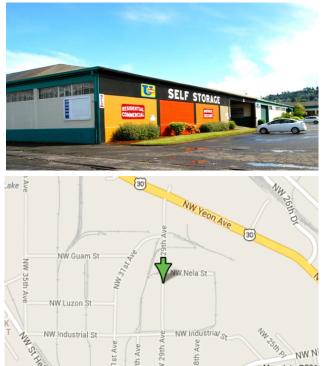

## **U-Store West**

2810-2850 N.W. 29th Ave. Portland, OR

#### Industrial/Office Space

The U-Store West building is in a great location for industrial space in northwest Portland. The building features flexible lease terms, TriMet bus routes in the area, and several restaurants within walking distance.

## 2810 - 2850 Ny 29th Avenue Bortland, OR

Administrative Office: 2154 N.E Broadway, Suite 200 • Portland, Oregon 97232-1590 Mailing address: P.O. Box 12127 • Portland, Oregon 97212-0127

Commercial Division p. 503-281-7779 | f. 503-460-2616 E-mail: lease@apmportland.com Website: apmportland.com