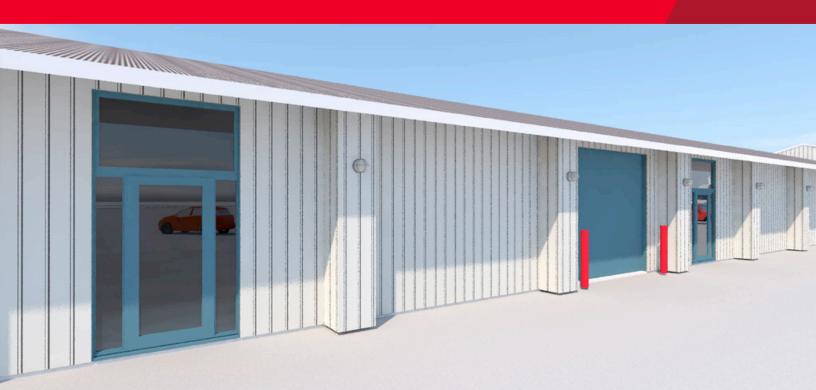

## Suite G

Total Size: 2,688 SFOffice: 675 SF

### Suite H

Total Size: 2,700 SFOffice: 675 SF

## **Property Highlights**

- 3 Phase Power
- (1) 12'x10' ground level overhead door per suite
- HVAC throughout
- Hard to find downtown Salt Lake City location
- Excellent freeway access
- · Completely remodeled inside and out