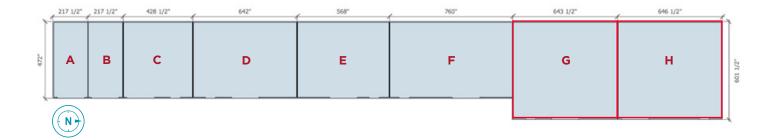

#### SITE PLAN

| SUITE | SIZE     | STATUS    |
|-------|----------|-----------|
| А     | 713 SF   | LEASED    |
| В     | 713 SF   | LEASED    |
| С     | 1,405 SF | LEASED    |
| D     | 2,104 SF | LEASED    |
| Е     | 1,862 SF | LEASED    |
| F     | 2,491 SF | LEASED    |
| G     | 2,668 SF | AVAILABLE |
| Н     | 2,700 SF | AVAILABLE |