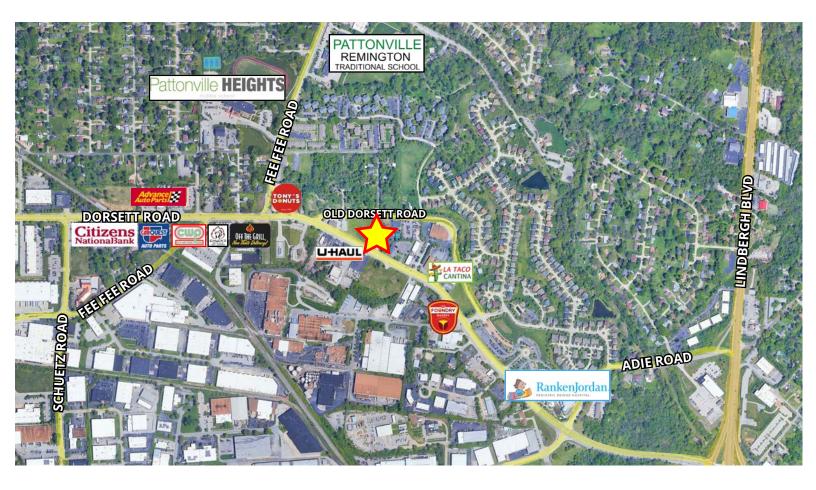

### 1,500 SF Back Office Space

- Includes 30'x40' fenced-in outdoor exclusive storage area
- Excellent and ideal for general, surplus business storage
- Tenant pays electric, water and sewer utilities
- Monument and building signage available
- Located on Dorsett Road between Schuetz Road and Lindbergh Blvd

THE REAL PROPERTY.

Easy, convenient access to Lindbergh Blvd and I-270