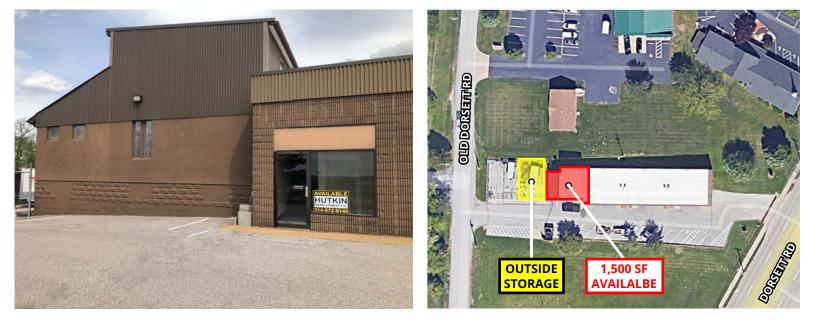

### 1,500 SF Back Office Space

- Includes 30'x40' fenced-in outdoor exclusive storage area
- Excellent and ideal for general, surplus business storage
- Tenant pays electric, water and sewer utilities
- Monument and building signage available
- Located on Dorsett Road between Schuetz Road and Lindbergh Blvd

#### • LEASE RATE: \$1,600.00 PER MO.\*

\*includes fenced-in outdoor storage, Base Rent and NNN charges

For additional information, please contact:

**BO KEEFER** bkeefer@hutkin.com 314.708.1258 o. 314.973.1242 m. **TONY GIARRATANO** tony@hutkin.com 314.708.4922 o. 314.276.2352 m. HUTKIN DEVELOPMENT COMPANY 10829 OLIVE BOULEVARD, SUITE 200