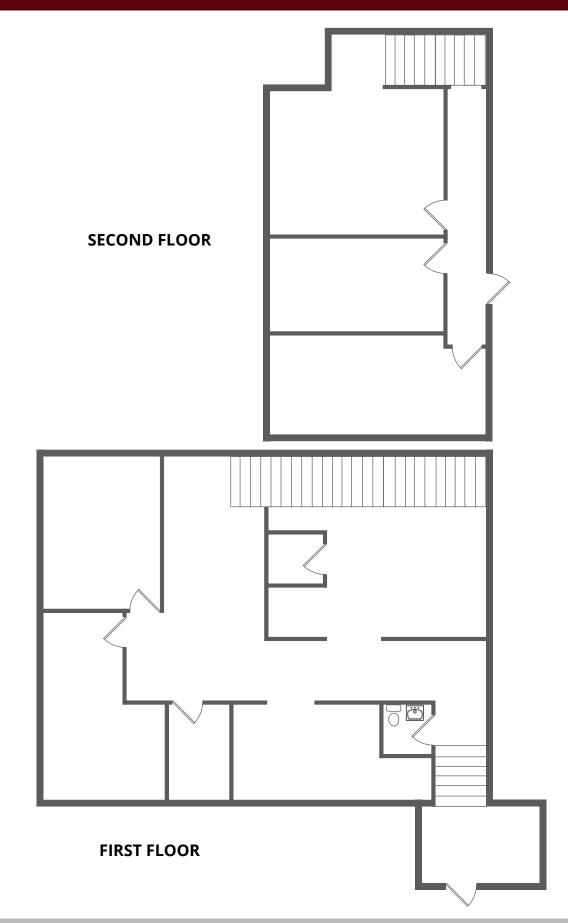

### 1,500 SF Back Office Space

- Includes 30'x40' fenced-in outdoor exclusive storage area
- Excellent and ideal for general, surplus business storage
- Tenant pays electric, water and sewer utilities
- Monument and building signage available
- Located on Dorsett Road between Schuetz Road and Lindbergh Blvd