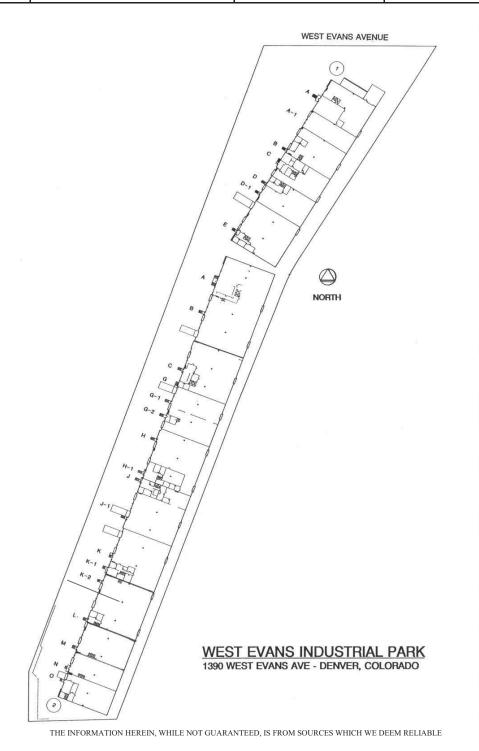

# 1390 W Evans Ave, Denver, Colorado

## 1390 West Evans Avenue Denver, Colorado

## **Space Availability:**

| Available | Total SQ FT | Office SQ FT | Loading | Electrical |
|-----------|-------------|--------------|---------|------------|
|           |             |              |         |            |
|           |             |              |         |            |
|           |             |              |         |            |
|           |             |              |         |            |