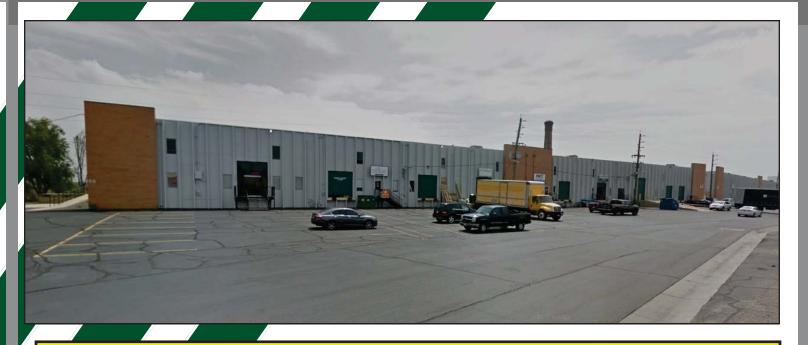

# 1390 W Evans Ave, Denver, Colorado

#### PROPERTY DESCRIPTION:

CONVENIENTLY LOCATED, WELL BUILT AND MAINTAINED CONCRETE BUILDING. HIGHLY ADAPTABLE FOR USE AS WAREHOUSE, SHOWROOM, MANUFACTURING, DISTRIBUTION, OR SERVICE FACILITY.

#### **IMPORTANT FEATURES:**

- DOCK HIGH LOADING
- GENEROUS PARKING AND LOADING AREAS
- 20' CEILING HEIGHT
- EXCELLENT 3-PHASE ELECTRICAL
- INTERNET PROVIDED BY COMCAST