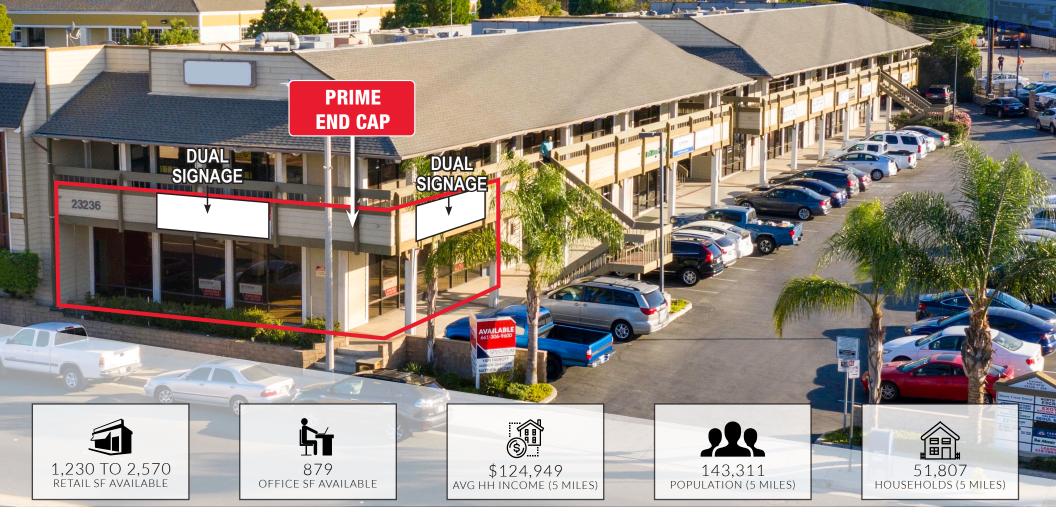

# **OFFICE / RETAIL FOR LEASE**

23226-23248 Lyons Avenue | Santa Clarita | CA

## **PROPERTY FEATURES**

- Prime Mixed-Use Center Anchored by Round Table Pizza
- Flexible Floor Plans Available
- Tremendous Street Visibility Along Lyons Avenue
- Ample Parking Excellent Tenant Mix
- Located on Major Thoroughfare Great Demographic Mix
- New Roof Installed in 2019

## **DEMOGRAPHIC DATA**

| 22 |  |
|----|--|
|----|--|

| POPULATION                | 1 MILE    | 3 MILES    | 5 MILES    |
|---------------------------|-----------|------------|------------|
| 2019 Estimated Population | 19,163    | 66,597     | 143,311    |
| 2024 Projected Population | 18,882    | 65,861     | 141,843    |
| Trade Area Size           | 3.1 sq mi | 28.3 sq mi | 78.5 sq mi |

| $\bigcirc$ | i i i |
|------------|-------|
| V          |       |

| AVERAGE HOUSEHOLD INCOME           | 1 MILE     | 3 MILES    | 5 MILES    |  |
|------------------------------------|------------|------------|------------|--|
| 2019 Est. Average Household Income | \$ 105,354 | \$ 120,266 | \$ 124,949 |  |
| 2019 Est. Median Household Income  | \$ 85,334  | \$ 94,096  | \$ 100,241 |  |
| 2019 Est. Per Capita Income        | \$ 34,165  | \$ 43,013  | \$ 44,455  |  |