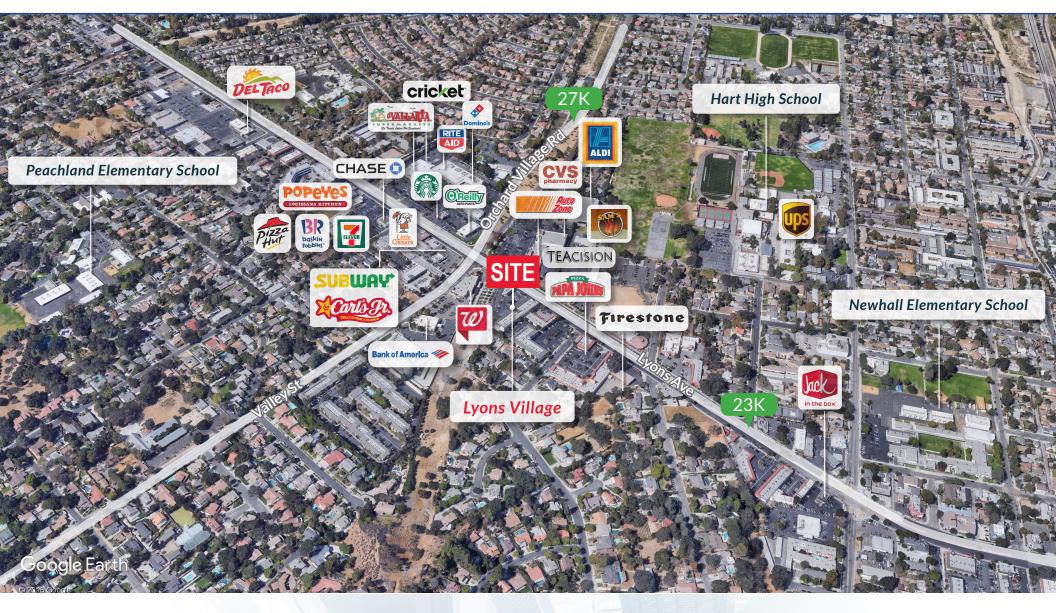

## LOCATION FEATURES

Lyons Village is located one parcel east of the Southeast signalized corner of Lyons Avenue and Orchard Village in the city of Santa Clarita. This charming center is complete with open walkways and brightly lit Retail & Office units. It is surrounded by Residential, Schools, Religious Centers, and Medical Services. Within walking distance to the new drive-thru Starbucks, Carl's Jr, Walgreens, Bank of America, Chase Bank, Aldi's and many more retail amenities. The property is extremely commuter friendly with a bus stop located on the corner of Lyons Avenue and Orchard Village. Lyons Village is centralized within minutes of both the I-5 & 14 Freeway on ramps.

- Neighbored by Several National Tenants
- Heavy Traffic Count & Very Walkable
- Close Proximity to Single and Multi-Residential Neighborhoods
- Less than a Mile to the Newhall Crossings Development & the New Laemmle Theater
- Centrally Located Between the I-5 & 14 Freeways