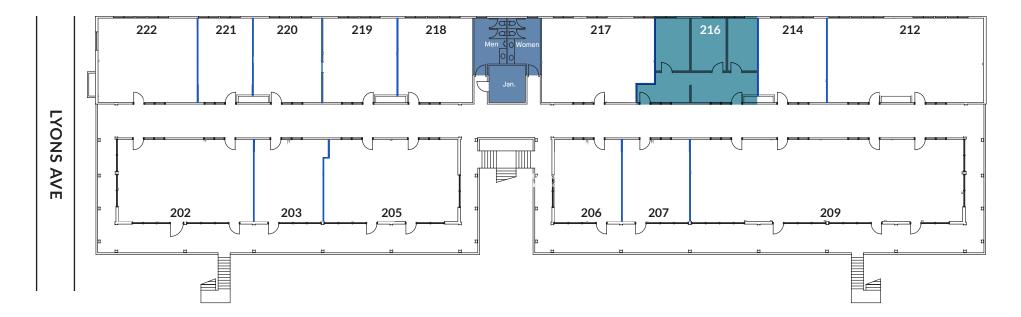

## **OFFICE SITE PLAN**

## **OFFICE AVAILABLE**

| SUITE | SIZE SF |  |
|-------|---------|--|
| 216   | 879     |  |