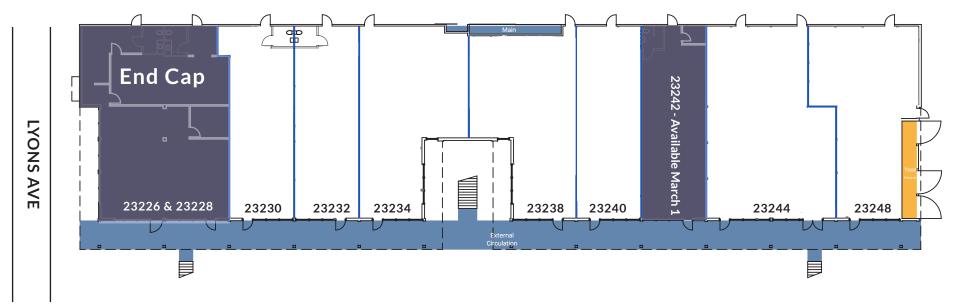

## **RETAIL SITE PLAN**

## **RETAIL AVAILABLE**

| SUITE                      | SIZE SF |
|----------------------------|---------|
| 23242 (Avail. March 1)     | 1,230   |
| 23226 & 23228<br>(End Cap) | 2,570   |