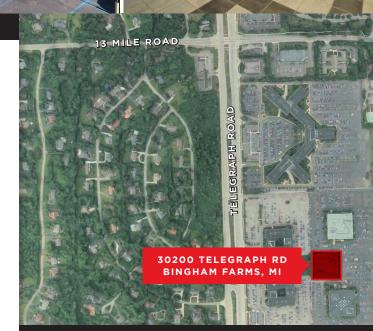

## FOR LEASE

BINGHAM OFFICE PARK III 30200 TELEGRAPH ROAD BINGHAM FARMS, MI 48025

## **PROPERTY FEATURES:**

- Suites available ranging from 510 SF to 5,112 SF
- Excellent location; close to I-696 Freeway, restaurant, shopping and hotels
- On-site professional management and full time maintenance staff
- Full service cafeteria with Starbucks kiosk and 24-hour fast track snack area
- Ample well-lit parking
- Picturesque garden atrium
- Lease rates from \$15.50/SF