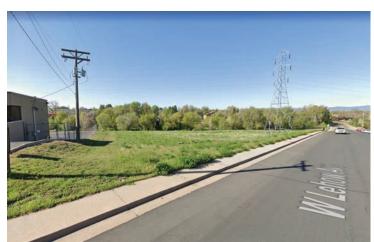

## **MULTI-FAMILY LAND FOR SALE**

300 W. Lehow Ave., Englewood, CO 80110

www.FullerRE.com

- Approximately four-acres of residential development land near the intersection of Belleview and South Broadway in Englewood.
- Zoned MU-R-3-B in the City of Englewood Existing design plans for the site show 60 units with a 3-story layout. Current zoning has a height limit of 60 feet so more units might be possible if a developer were to go higher than 3 stories.
- Numerous commercial locations within walking distance of the site include: Sprouts, Walgreens, Vectra
  Bank, Urgent Care Medical, Chuze Fitness Center, Del
  Taco, Wendy's, Black Eyed Pea and Qdoba.
- Conveniently close (just 5 miles) to Denver Tech Center at Belleview and I-25.