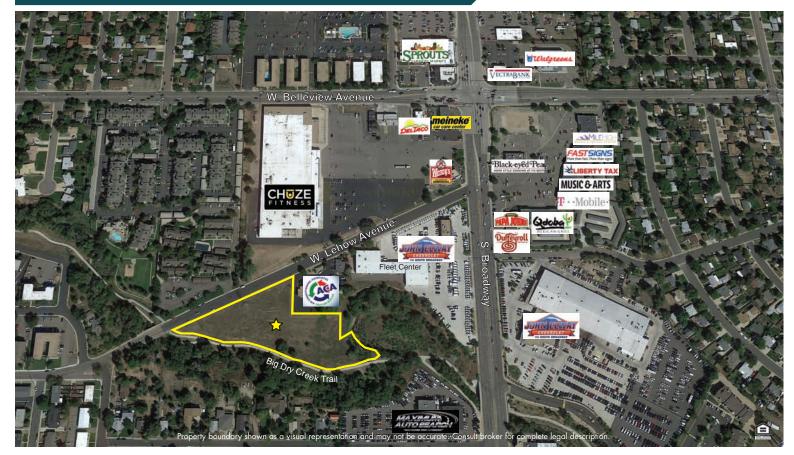

## **MULTI-FAMILY LAND FOR SALE**

300 W. Lehow Ave., Englewood, CO 80110

www.FullerRE.com

- Approximately four-acres of residential development land near the intersection of Belleview and South Broadway in Englewood.
- Zoned MU-R-3-B in the City of Englewood Existing design plans for the site show 60 units with a 3-story layout. Current zoning has a height limit of 60 feet so more units might be possible if a developer were to go higher than 3 stories.
- Numerous commercial locations within walking distance of the site include: Sprouts, Walgreens, Vectra
  Bank, Urgent Care Medical, Chuze Fitness Center, Del
  Taco, Wendy's, Black Eyed Pea and Qdoba.
- Conveniently close (just 5 miles) to Denver Tech Center at Belleview and I-25.