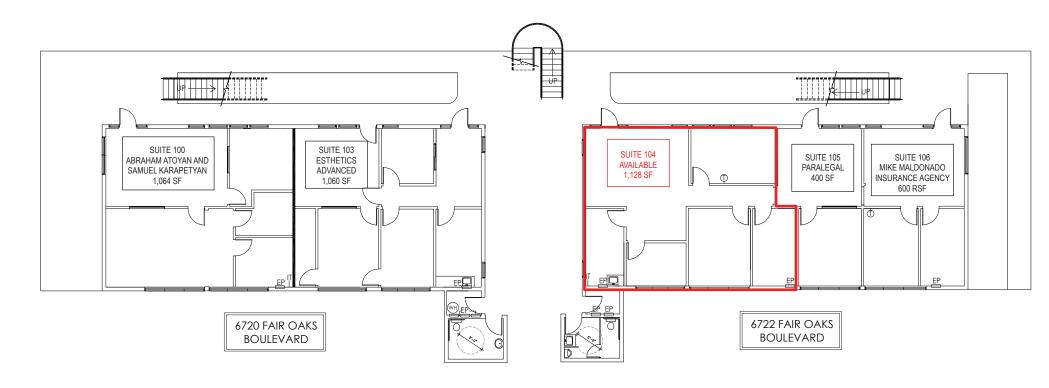

#### 6720-6722 FAIR OAKES BLVD - FIRST FLOOR

| 6722 Fair Oaks Blvd |       |             |              |  |  |  |
|---------------------|-------|-------------|--------------|--|--|--|
| Suite               | SF    | Lease Rates | Monthly Rent |  |  |  |
| 104                 | 1,128 | \$1.09 PSF  | \$1,230.00   |  |  |  |