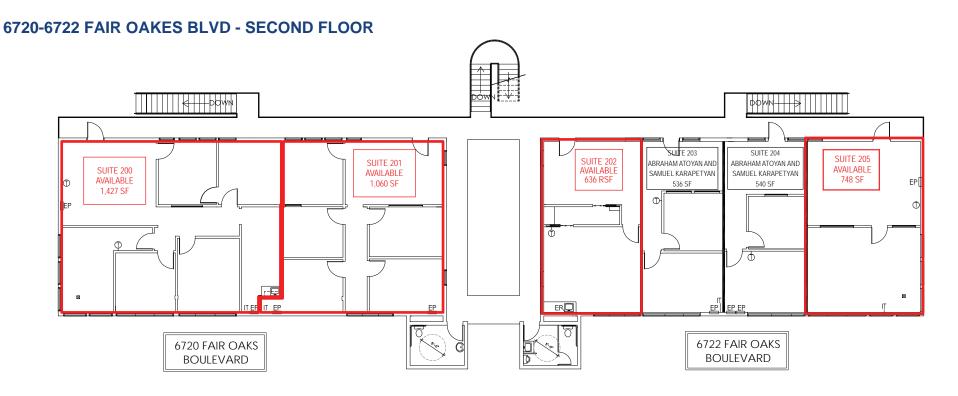

#### 6720-6722 FAIR OAKES BLVD - FIRST FLOOR

| 6722 Fair Oaks Blvd |       |             |              |  |  |  |
|---------------------|-------|-------------|--------------|--|--|--|
| Suite               | SF    | Lease Rates | Monthly Rent |  |  |  |
| 104                 | 1,128 | \$1.09 PSF  | \$1,230.00   |  |  |  |

### ETHAN CONRAD PROPERTIES, INC.

CARMICHAEL, CA

| 6720 Fair Oaks Blvd |       |                          |              |  |  |  |
|---------------------|-------|--------------------------|--------------|--|--|--|
| Suite               |       |                          | Monthly Rent |  |  |  |
| 200                 | 1,427 | \$1.09 PSF               | \$1,555.00   |  |  |  |
| 201                 | 1,060 | \$1.09 PSF<br>\$1.04 PSF | \$1,102.00   |  |  |  |

| 6722 Fair Oaks Blvd |     |             |              |  |  |  |
|---------------------|-----|-------------|--------------|--|--|--|
| Suite               | SF  | Lease Rates | Monthly Rent |  |  |  |
| 202                 | 636 | \$0.99 PSF  | \$630.00     |  |  |  |
| 205                 | 748 | \$0.99 PSF  | \$741.00     |  |  |  |
|                     |     |             |              |  |  |  |