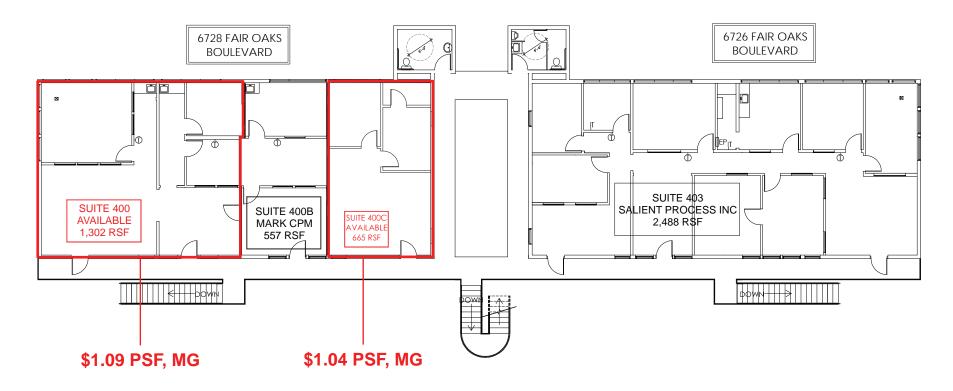

#### 6726-6728 FAIR OAKES BLVD - SECOND FLOOR

| 6728 Fair Oaks Blvd |       |                          |              |  |  |  |
|---------------------|-------|--------------------------|--------------|--|--|--|
| Suite               |       |                          | Monthly Rent |  |  |  |
| 400                 | 1,302 | \$1.09 PSF               | \$1,419.00   |  |  |  |
| 400C                | 665   | \$1.09 PSF<br>\$1.04 PSF | \$ 692.00    |  |  |  |
|                     |       |                          |              |  |  |  |