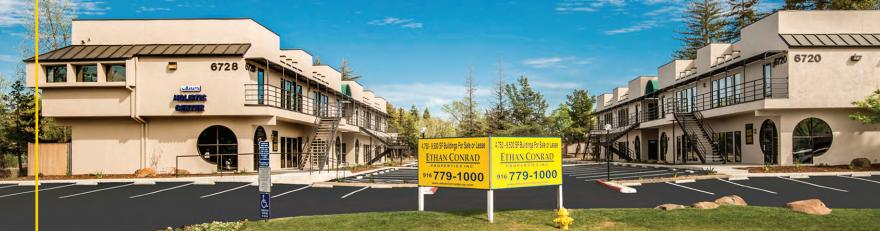

# CARMICHAEL PROFESSIONAL CENTER-6720-6728 FAIR OAKS BLVD CARMICHAEL, CA

ETHAN CONRAD

636 SF - 2,487 SF AVAILABLE 4,611 SF OFFICE BUILDING FOR SALE

#### **PROPERTY DETAILS:**

Well located, art deco styled, office buildings with great exposure and access on Fair Oaks Blvd. Features mature landscaping and is surrounded by a good mix of residential and retail establishments. Many dining options close by including Milagro Centre.