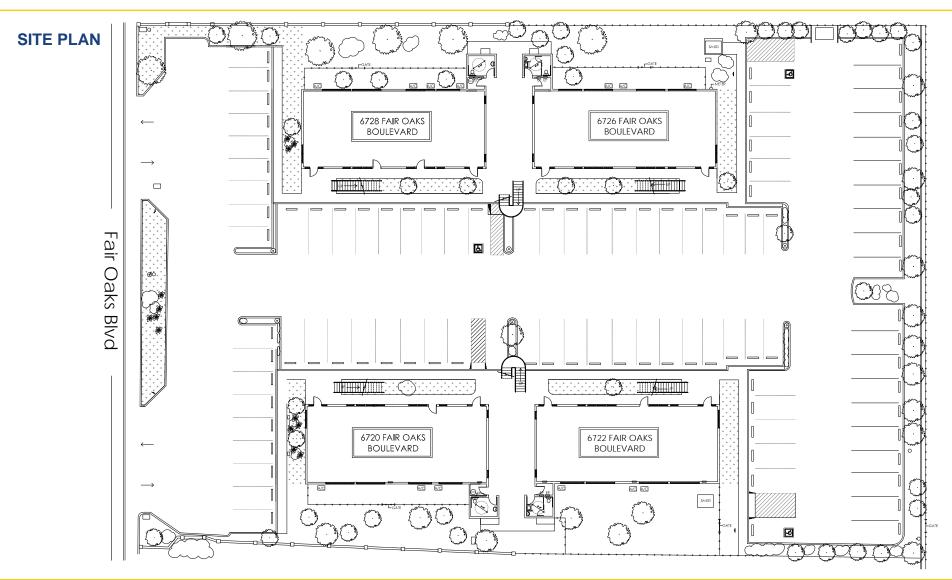

#### **FEATURES:**

Four (4), 2 story, office buildings.

6720: 4,611 SF Available

6722: 2,512 SF Available

6728: 1,967 SF Available

 Both individual buildings on each parcel are connected with a stairway & breezeway.