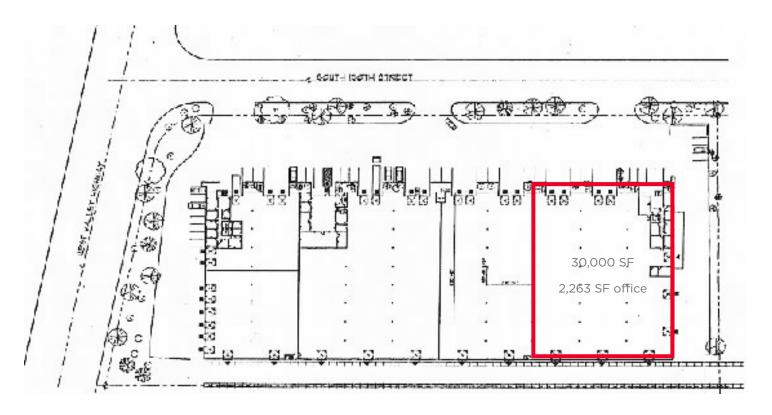

### Site Plan

Tony Kusak
Executive Director
+1 206 521 0263
tony.kusak@cushwake.com

Connor Cree
Associate
+1 206 521 0289
connor.cree@cushwake.com

Max Kelly Associate +1 206 521 0259 max.kelly@cushwake.com 1420 5th Ave, Suite 2600 Seattle, WA 98101 Main +1 206 682 0666 Fax +1 206 521 0298 cushmanwakefield.com

# **Property Highlights**

- 30,000 SF Shell
- 2,263 SF Office
- 43,260 SF Yard
- 4 dock high doors
- 1 ramped door

- 3 rail doors (Union Pacific)
- 24' clear height
- 22'3" x 50' column spacing
- Call for rates