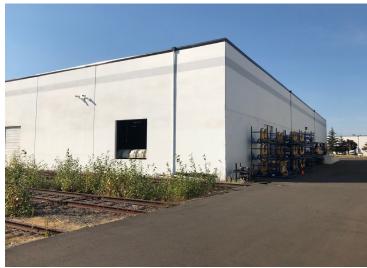

# **Property Highlights**

- 30,000 SF Shell
- 2,263 SF Office
- 43,260 SF Yard
- 4 dock high doors
- 1 ramped door

- 3 rail doors (Union Pacific)
- 24' clear height
- 22'3" x 50' column spacing
- Call for rates