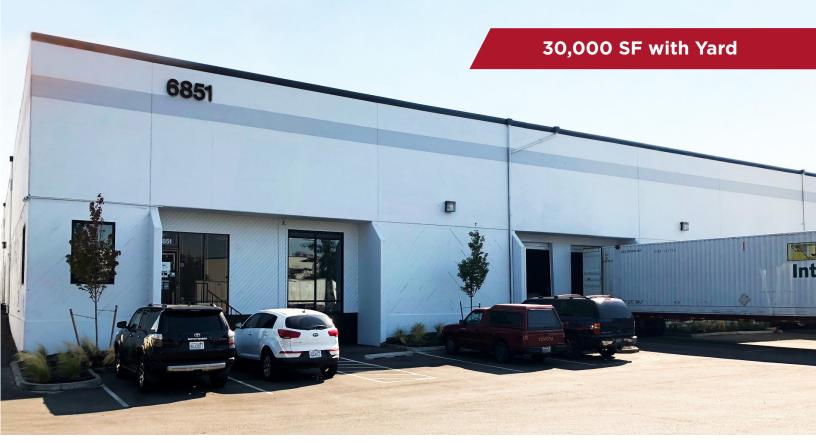

### WAREHOUSE FOR LEASE

# West Valley Distribution Center 6851 South 190th Street, Kent, WA

# **Property Highlights**

- 30,000 SF Shell
- 2,263 SF Office
- 43,260 SF Yard
- 4 dock high doors
- 1 ramped door

- 3 rail doors (Union Pacific)
- 24' clear height
- 22'3" x 50' column spacing
- Call for rates