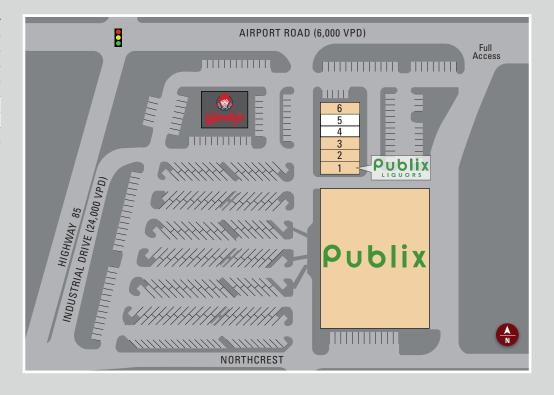

## SITE PLAN

| STE    | TENANT         | SIZE      |
|--------|----------------|-----------|
| А      | Publix         | 45,600    |
| 1      | Publix Liquors | 1,400     |
| 2<br>3 | Great Clips    | 1,400     |
| 3      | Lee Nails      | 1,400     |
| 4      | AVAILABLE      | 1,400     |
| 5      | AVAILABLE      | 1,400     |
| 6      | Rocket Fizz    | 1,400     |
| TOTAL  |                | 54,000    |
|        |                | NOT OWNED |