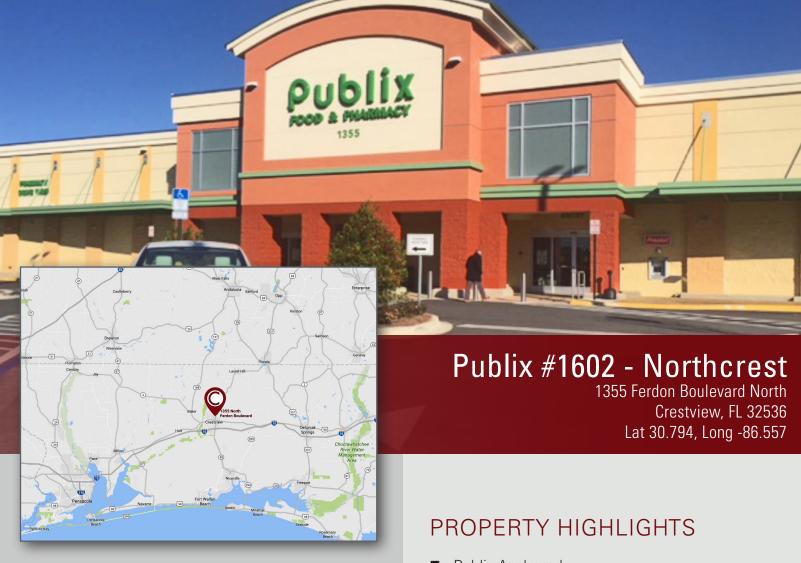

Publix #1602 - Northcrest

1355 Ferdon Boulevard North Crestview, FL 32536

Lat 30.794, Long -86.557

- Publix-Anchored
- New Construction
- Strong Tenant Mix
- Excellent Visibility with Convenient Ingress and Egress
- Traffic Count: 25,500 VPD

For a complete directory of our listings visit our website: www.crossmanco.com