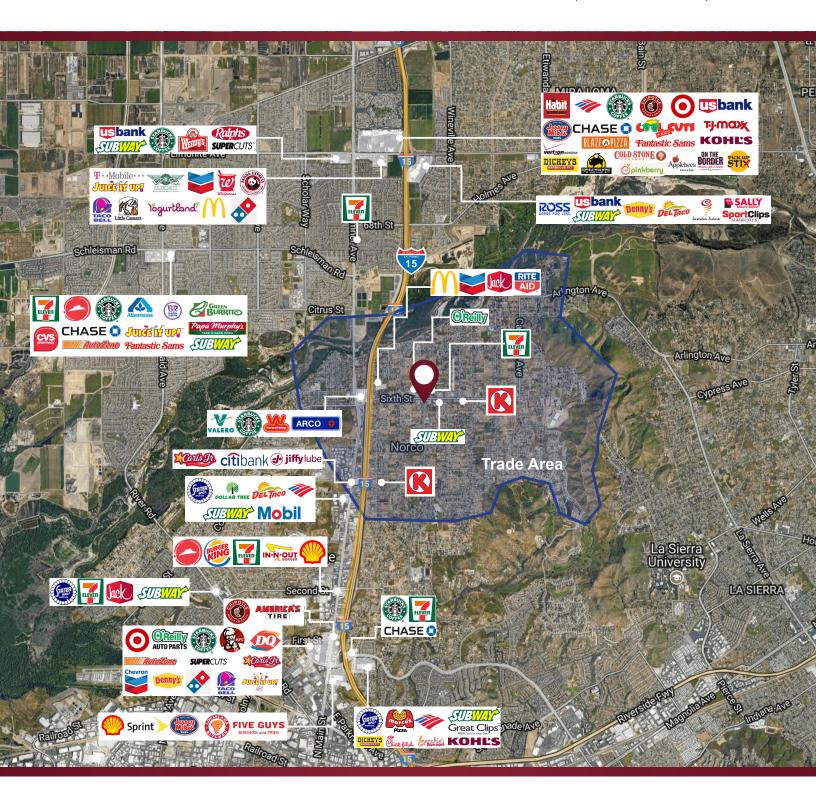

## PRIME RETAIL DEVELOPMENT OPPORTUNITY

SWC 6TH STREET & CORONA AVE, NORCO, CA



### PROPERTY HIGHLIGHTS

- ±1.02 AC Lot Available For Retail Development
- Underserved Trade Area
- 21,000 CPD on Sixth Street
- Close Proximity to the 15/91 Interchange
- Affluent Trade Area with Equestrian Lifestyle
- High Volume Retailers in Immediate Area



#### JOIN THESE NEIGHBORING TENANTS















COMMERCIAL REAL ESTATE SERVICES

#### **Nick Wirick**

BRE#: 01304661 // 951.276.3636 nwirick@lee-associates.com

#### **Brian Melkesian**

BRE#: 01839590 // 909.373.2943 bmelkesian@lee-assoc.com

# PRIME RETAIL DEVELOPMENT OPPORTUNITY

SWC 6TH STREET & CORONA AVE, NORCO, CA





#### **Nick Wirick**

BRE#: 01304661 // 951.276.3636 nwirick@lee-associates.com

#### **Brian Melkesian**

BRE#: 01839590 // 909.373.2943 bmelkesian@lee-assoc.com