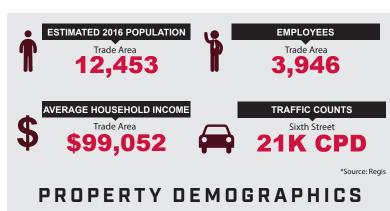

### PROPERTY HIGHLIGHTS

- ±1.02 AC Lot Available For Retail Development
- Underserved Trade Area
- 21,000 CPD on Sixth Street
- Close Proximity to the 15/91 Interchange
- Affluent Trade Area with Equestrian Lifestyle
- High Volume Retailers in Immediate Area