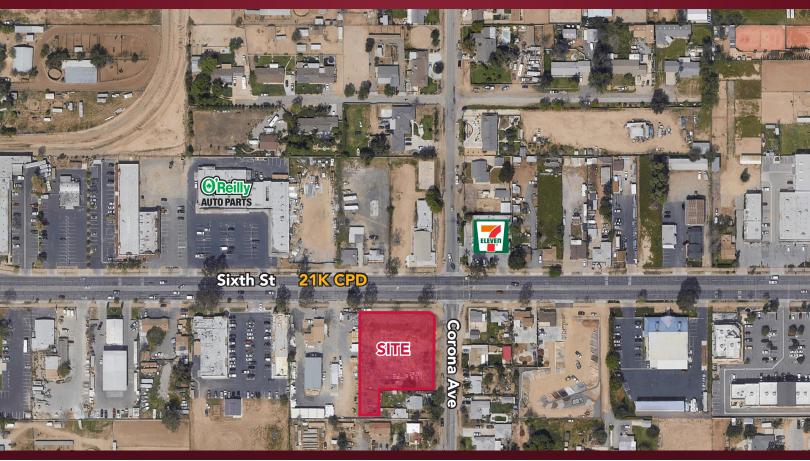

## PRIME RETAIL DEVELOPMENT OPPORTUNITY

SWC 6TH STREET & CORONA AVE, NORCO, CA

### PROPERTY HIGHLIGHTS

- ±1.02 AC Lot Available For Retail Development
- Underserved Trade Area
- 21,000 CPD on Sixth Street
- Close Proximity to the 15/91 Interchange
- Affluent Trade Area with Equestrian Lifestyle
- High Volume Retailers in Immediate Area

# PRIME RETAIL DEVELOPMENT OPPORTUNITY

SWC 6TH STREET & CORONA AVE, NORCO, CA