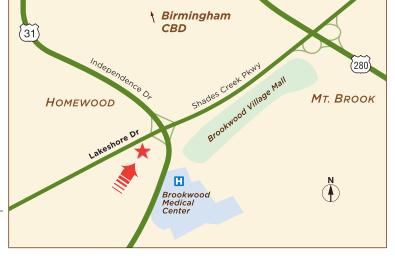

#### DESCRIPTION

Lakeshore Park Plaza is conveniently located on Lakeshore Drive in Homewood with easy access to Hwy 31, Hwy 280 and I-65.