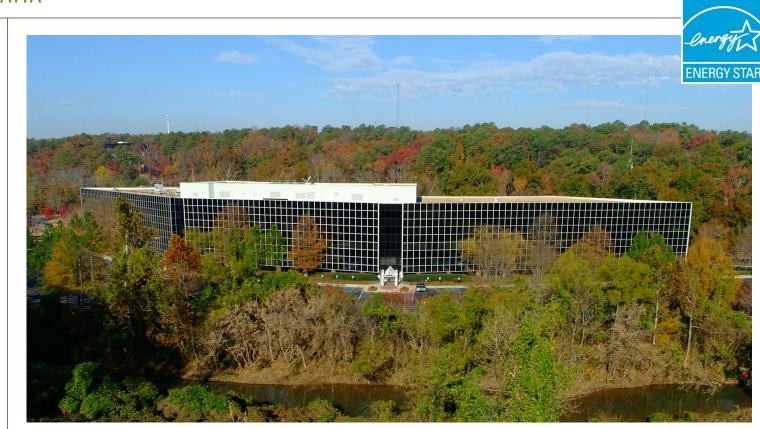

## Class A Office Building Midtown Submarket

2204 Lakeshore Drive Homewood, AL 35209

#### DESCRIPTION

Lakeshore Park Plaza is conveniently located on Lakeshore Drive in Homewood with easy access to Hwy 31, Hwy 280 and I-65.

#### BUILDING SIZE 196,871 SF

# AMENITIES

- Class A suburban office building
- Surface parking; leased covered parking
- Near to lodging, dining and retail
- Nearby paved activity trail
- Building conference room
- Fitness center
- Card access after hours
- No City occupational tax