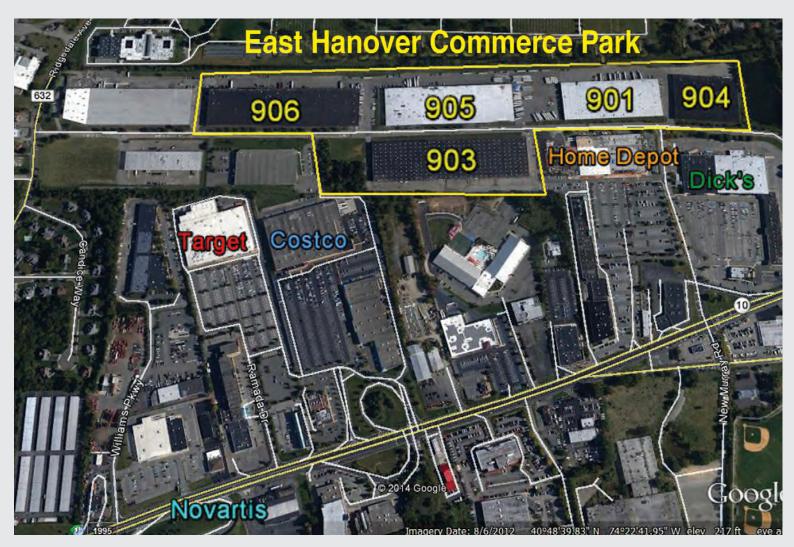

## **BUILDING #905** Unit C - 76,171 SF

All information furnished is from sources deemed reliable. No representation is made as to the accuracy thereof and it is submitted subject to error, omission, change of price, prior sale or lease and withdrawal without notice. Any commission due cooperating brokers is subject to all of the terms and conditions upon which we and our clients have agreed.