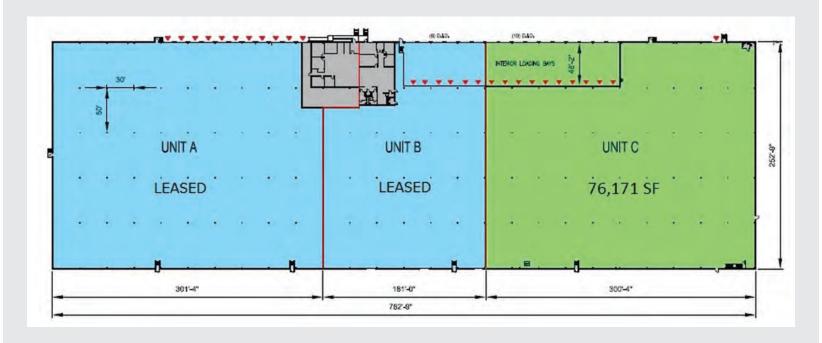

## **PROPERTY SPECS:**

Available Space: 76,171 SF

Office Space: 5% to suit

Ceiling Height: 21' Clear

Loading Docks: 1 TG, 10 Interior TG

Column Spacing: 30'x50'
Car Parking: 57 Cars
Available: Immediate

Lease Rate: \$6.00 PSF NNN

## **BUILDING #905** Unit C - 76,171 SF

All information furnished is from sources deemed reliable. No representation is made as to the accuracy thereof and it is submitted subject to error, omission, change of price, prior sale or lease and withdrawal without notice. Any commission due cooperating brokers is subject to all of the terms and conditions upon which we and our clients have agreed.