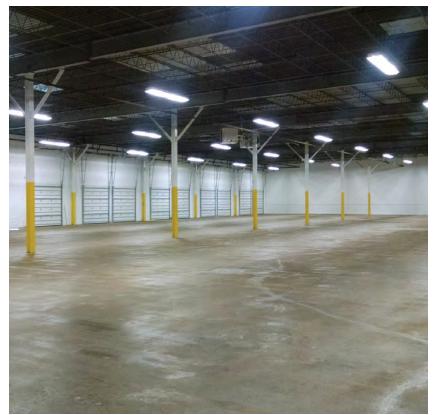

## **PROPERTY SPECS:**

Available Space: 76,171 SF

Office Space: 5% to suit

Ceiling Height: 21' Clear

Loading Docks: 1 TG, 10 Interior TG

Column Spacing: 30'x50'
Car Parking: 57 Cars
Available: Immediate

Lease Rate: \$6.00 PSF NNN

Taxes & CAM: Approx. \$1.75 PSF

Comments: Recent improvements include new roof, parking lot and loading door packages. Additional improvements to be completed include T5 lighting, upgraded entrance areas and new electrical service.