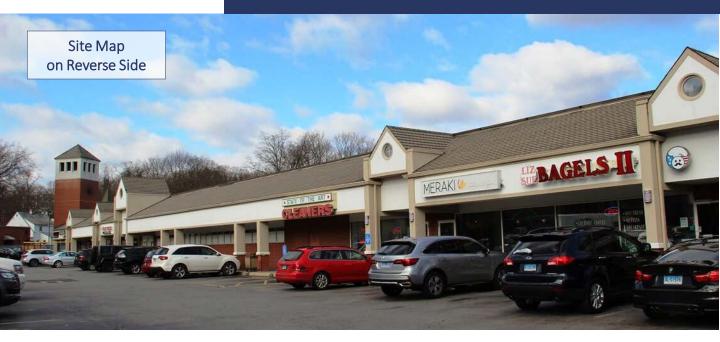

## EXCELLENT SPACE FOR LEASE IN PRIME NORWALK SHOPPING CENTER

## 1,300 SF to 8,715 SF Call for Rental Details

- Main Retail Artery in Fairfield County with Close Proximity to both Merritt Parkway and Route 7
- Retail, Food, and Office Uses Allowed
- Abundance of Parking
- Excellent Visibility from Road
- 15 Ft Ceilings
- Entry and Exit at Traffic Light
- Traffic Count: Over 10,500 Vehicles Per Day