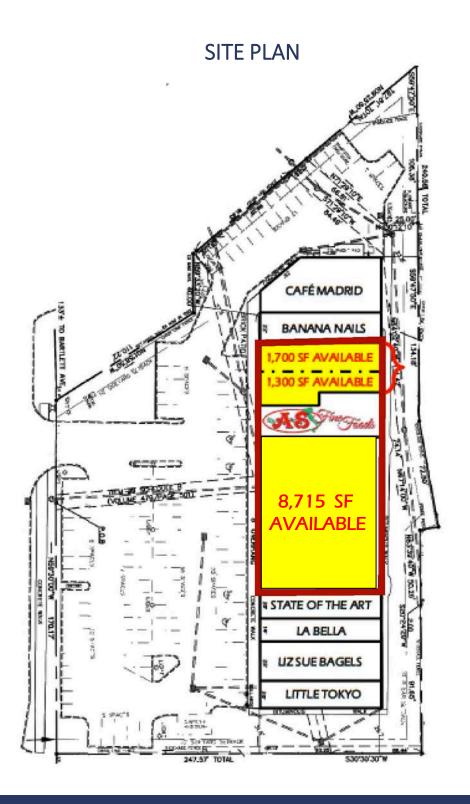

## 1,300 SF to 8,715 SF Call for Rental Details

- Main Retail Artery in Fairfield County with Close Proximity to both Merritt Parkway and Route 7
- Retail, Food, and Office Uses Allowed
- Abundance of Parking
- Excellent Visibility from Road
- 15 Ft Ceilings
- Entry and Exit at Traffic Light
- Traffic Count: Over 10,500 Vehicles Per Day