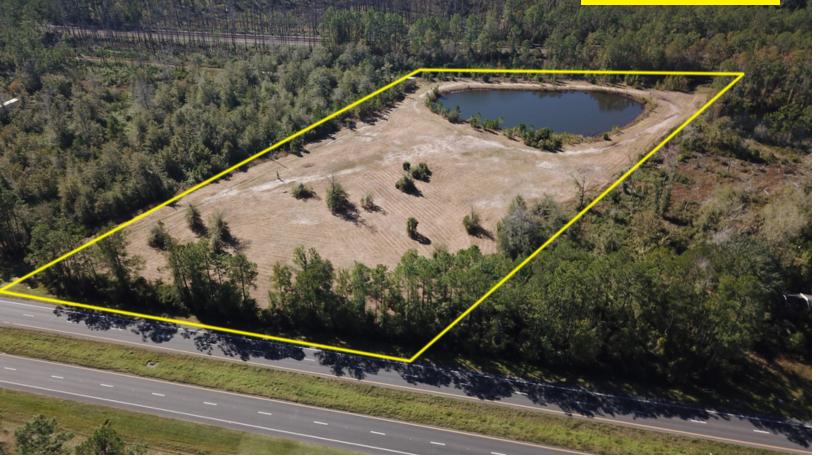

#### **PROPERTY OVERVIEW**

Prime Realty is pleased to present 5.74 acres of cleared land in Hilliard, FL. This land has frontage on US Highway 1 and has utilities available. Hilliard is a town in Nassau County, Florida, United States. Hilliard's population is 3,154 people. Since 2000, it has had a population growth of 80.13%. Along with Callahan, Hilliard is one of the major economic centers of western Nassau County. Its location on the railroad and at the intersection of several major roads (US 1 and County Road 108) have contributed significantly to economic growth. The area has significant stands of lumber used in the manufacture of paper as well as wood products.