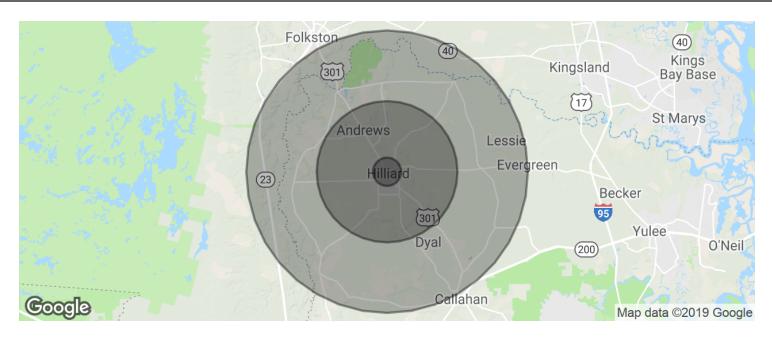

# Land For Sale OUSHWY1

### Hilliard, FL 32046

| POPULATION                              | 1 MILE    | 5 MILES      | 10 MILES     |
|-----------------------------------------|-----------|--------------|--------------|
| Total population                        | 130       | 3,268        | 14,064       |
| Median age                              | 37.8      | 37.6         | 37.2         |
| Median age (Male)                       | 37.6      | 37.4         | 36.7         |
| Median age (Female)                     | 38.0      | 37.8         | 38.0         |
| HOUSEHOLDS & INCOME                     | 1 MILE    | 5 MILES      | 10 MILES     |
|                                         |           |              |              |
| Total households                        | 46        | 1,156        | 5,036        |
| Total households<br># of persons per HH | 46<br>2.8 | 1,156<br>2.8 | 5,036<br>2.8 |
|                                         |           |              | ,            |

\* Demographic data derived from 2010 US Census

Conrad Boylan Associate Director 904.515.2590 cboylan@primerealtyinc.com **Tyler Saldutti** Chief Executive Officer 904.373.0578

tsaldutti@primerealtyinc.com