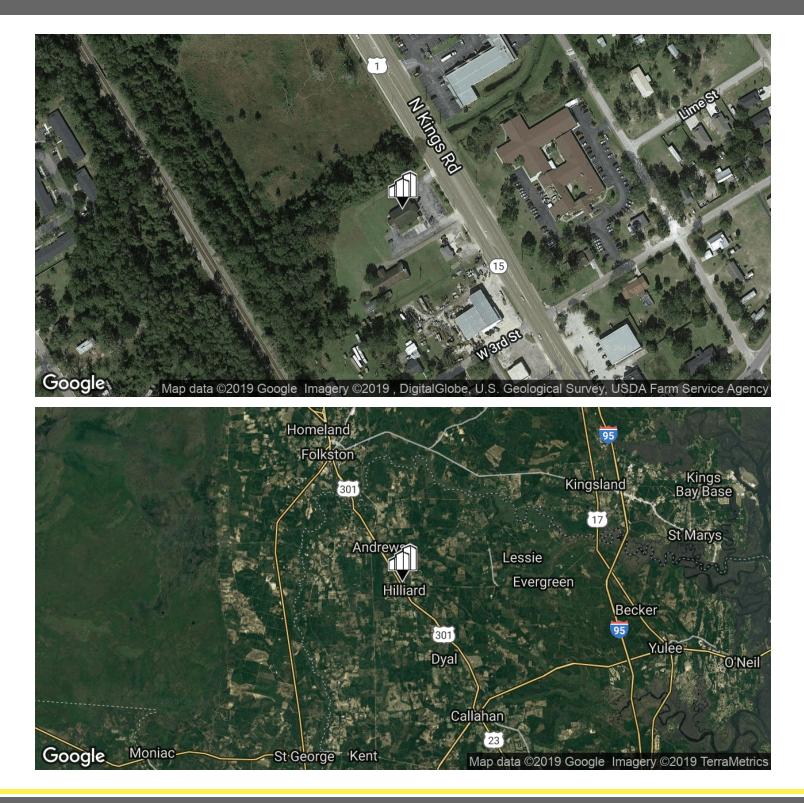

# Land For Sale 0 US HWY 1

#### Hilliard, FL 32046

#### **PROPERTY OVERVIEW**

Prime Realty is pleased to present 5.74 acres of cleared land in Hilliard, FL. This land has frontage on US Highway 1 and has utilities available. Hilliard is a town in Nassau County, Florida, United States. Hilliard's population is 3,154 people. Since 2000, it has had a population growth of 80.13%. Along with Callahan, Hilliard is one of the major economic centers of western Nassau County. Its location on the railroad and at the intersection of several major roads (US 1 and County Road 108) have contributed significantly to economic growth. The area has significant stands of lumber used in the manufacture of paper as well as wood products.