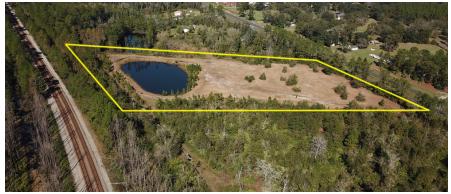

#### **PROPERTY OVERVIEW**

Prime Realty is pleased to present 5.74 acres of cleared land in Hilliard, FL. This land has frontage on US Highway 1 and has utilities available. Hilliard is a town in Nassau County, Florida, United States. Hilliard's population is 3,154 people. Since 2000, it has had a population growth of 80.13%. Along with Callahan, Hilliard is one of the major economic centers of western Nassau County. Its location on the railroad and at the intersection of several major roads (US 1 and County Road 108) have contributed significantly to economic growth. The area has significant stands of lumber used in the manufacture of paper as well as wood products.