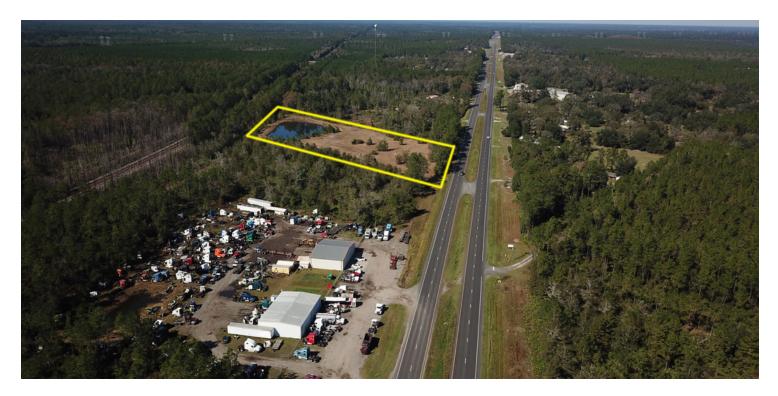

#### **PROPERTY OVERVIEW**

Prime Realty is pleased to present 5.74 acres of cleared land in Hilliard, FL. This land has frontage on US Highway 1 and has utilities available. Hilliard is a town in Nassau County, Florida, United States. Hilliard's population is 3,154 people. Since 2000, it has had a population growth of 80.13%. Along with Callahan, Hilliard is one of the major economic centers of western Nassau County. Its location on the railroad and at the intersection of several major roads (US 1 and County Road 108) have contributed significantly to economic growth. The area has significant stands of lumber used in the manufacture of paper as well as wood products.