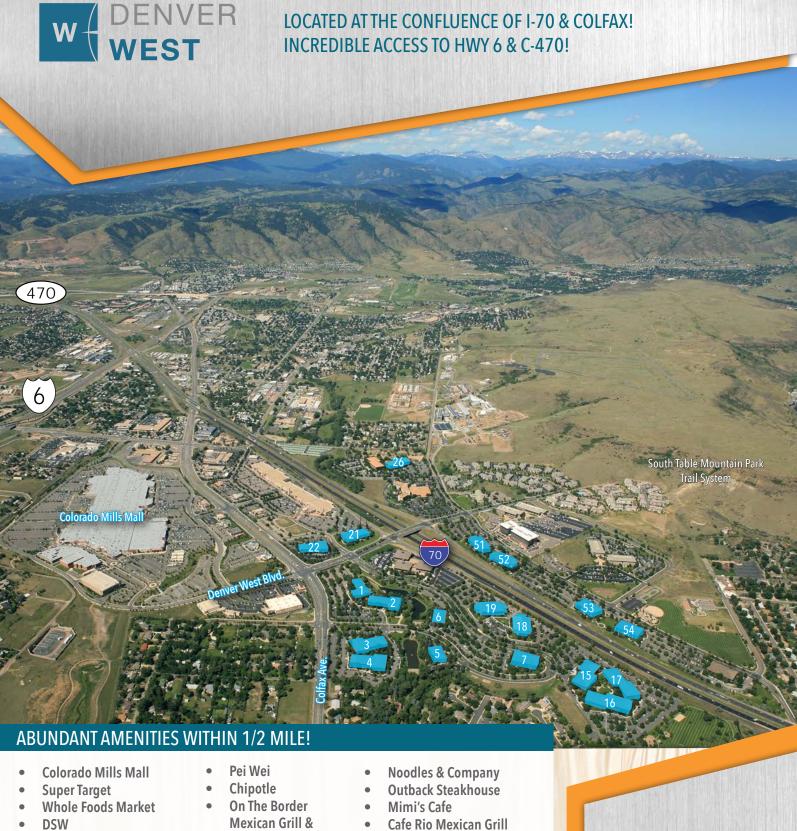

CENTRALIZED AMENITY SPACE:

FITNESS FACILITY, SHOWERS, LOCKERS & YOGA STUDIO

SECURED BIKE STORAGE

- Office Max
- **Bed Bath & Beyond**
- **Barnes & Noble**
- **Christy Sports**
- Qdoba
- Tokyo Joe's
- Jamba Juice
- **Einstein Bros Bagels**
- **Summit House Grill & Tap**

- Mexican Grill & Cantina
- Ramano's Macaroni Grill
- Olive Garden
- The Keg Steakhouse & Bar
- Red Robin
- Which Wich
- **Pieology Pizza**

- **Five Guys Burgers & Fries**
- Carrabba's Italian Grill
- **Bonefish Grill**
- Modmarket
- Garbanzo
- Chick-fil-A
- Jimmy John's