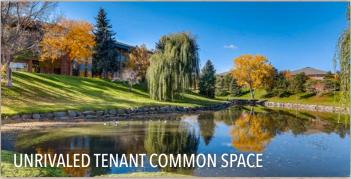

## **CAMPUS OVERVIEW**

- 19 Building Campus
- 1,306,844 RSF
- 2 to 5 Story Buildings
- Land Area: 83 Acres
- Renovated 2006-2017 & 2020!
- Parking: 3.25: 1,000 Average
- Campus wide access to WiFi
- Food Truck Pavilion Underway!
- On-site Property Management