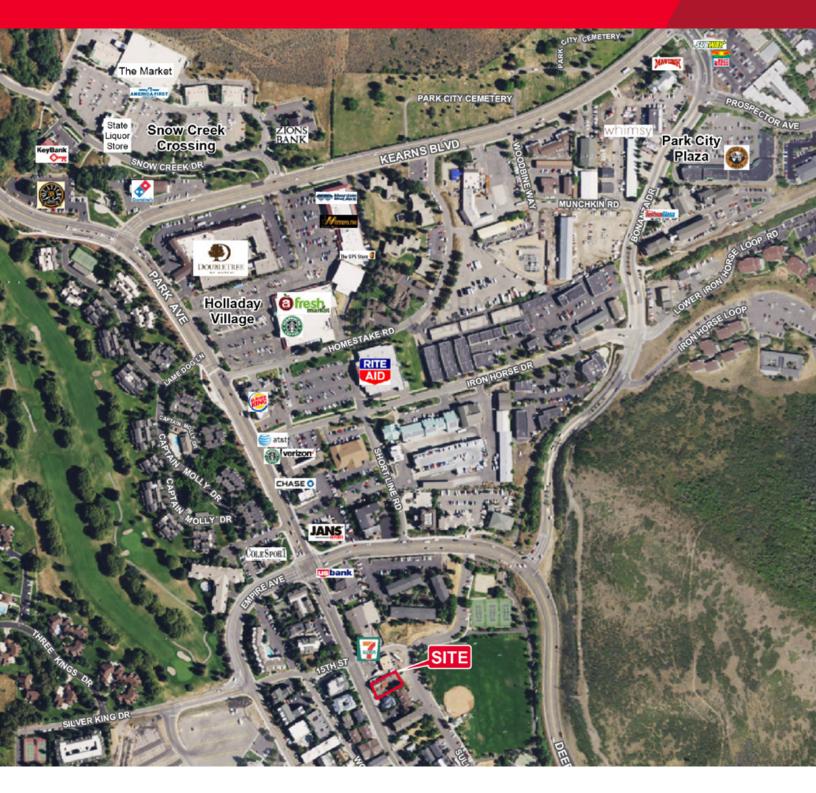

## **Property Highlights**

- Fantastic location near Main Street, Park City
- Lower level: 1,421 RSF
- Ample parking
- Open layout with one office
- Other Tenant's in building include Synergy Development and Metro Title
- Office furniture in place
- One year lease