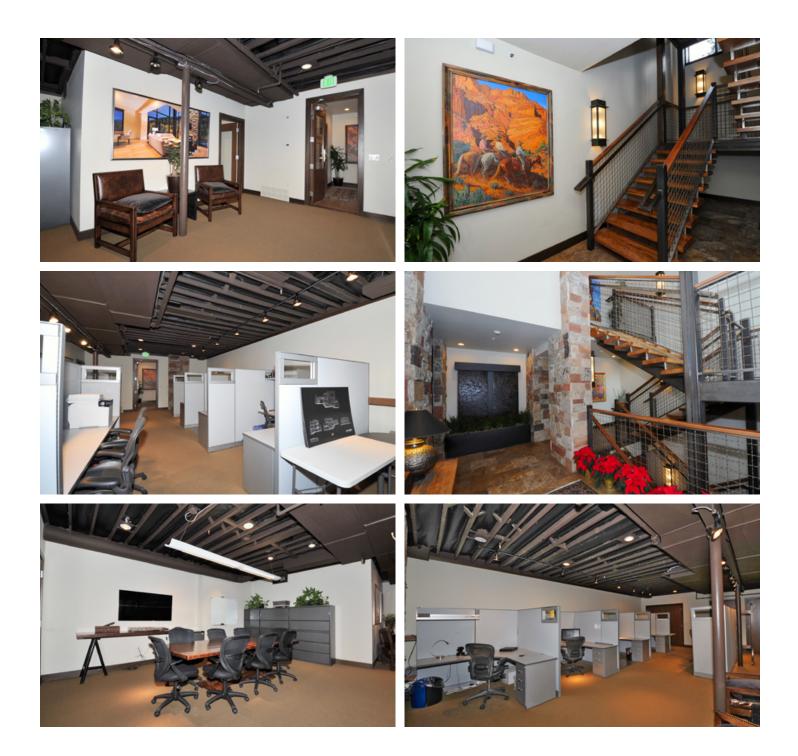

## **Property Highlights**

- Fantastic location near Main Street, Park City
- Lower level: 1,421 RSF
- Ample parking
- Open layout with one office
- Other Tenant's in building include Synergy Development and Metro Title
- Office furniture in place
- One year lease