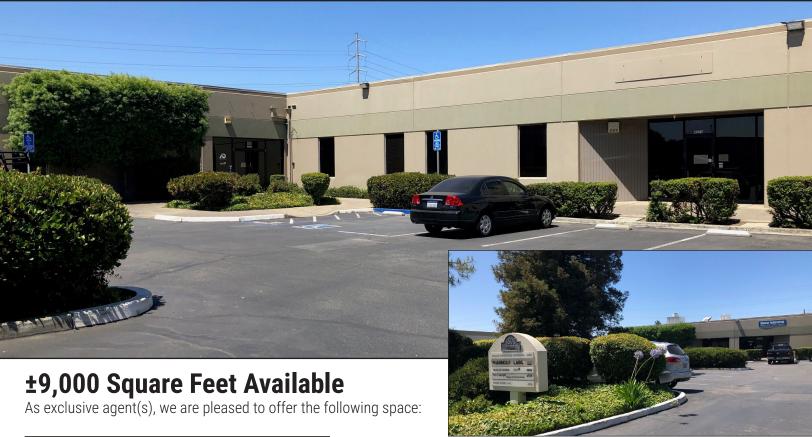

## FREEWAY VISIBLE INDUSTRIAL FOR LEASE 4512 Enterprise Street – Fremont, CA

## **PROPERTY HIGHLIGHTS:**

- ±9,000 SF Industrial Unit
- ±1,500 SF Office Area with Four (4) Privates and Conference Room
- · Three (3) Lab Areas with New HVAC
- Freeway Visibility and Signage on I-880
- · Extensive Distributed Electrical
- · Comcast High Speed Internet
- New Roof 2016
- · One (1) Grade Level Door