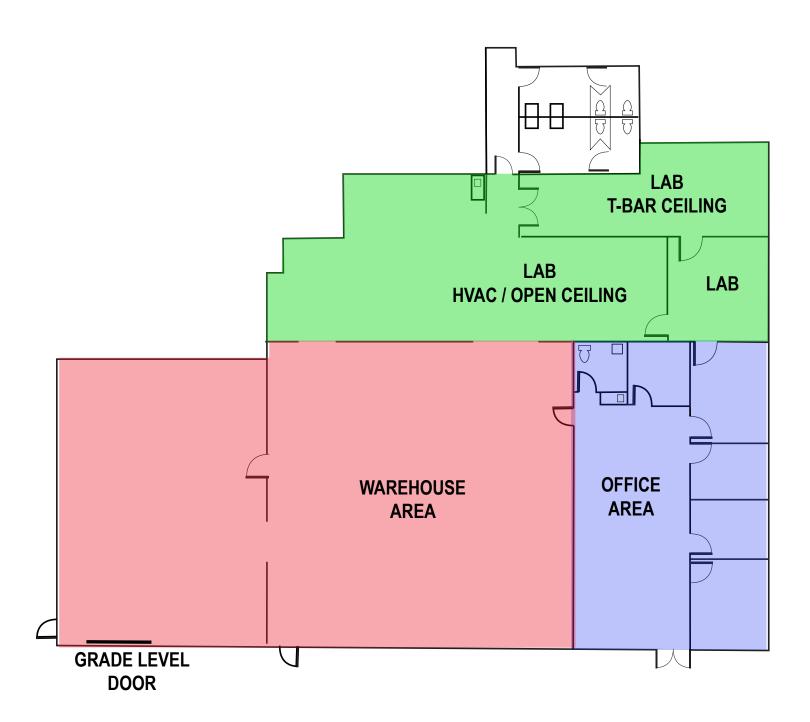

## **PROPERTY HIGHLIGHTS:**

- ±9,000 SF Industrial Unit
- ±1,500 SF Office Area with Four (4) Privates and Conference Room
- · Three (3) Lab Areas with New HVAC
- Freeway Visibility and Signage on I-880
- · Extensive Distributed Electrical
- · Comcast High Speed Internet
- New Roof 2016
- · One (1) Grade Level Door