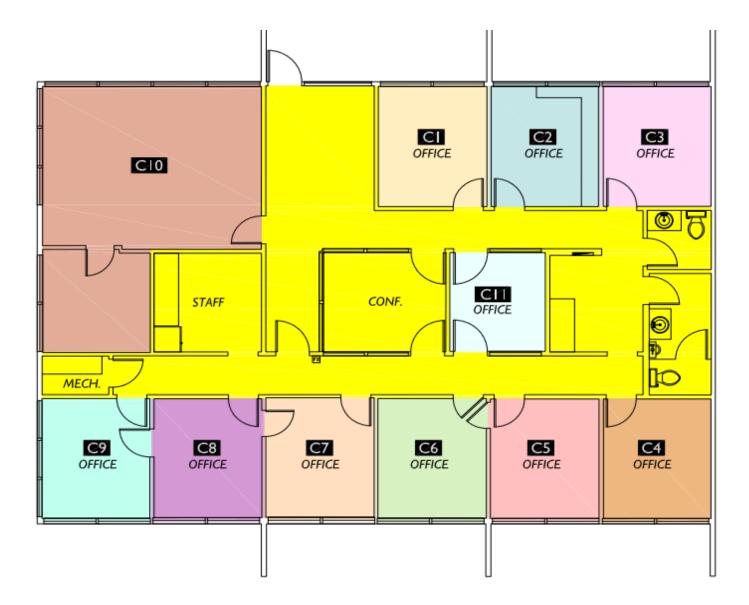

### **Professional Office For Lease**

| Suite | SF      | Rate          |
|-------|---------|---------------|
| C-107 | 190 RSF | \$250.00/moMG |