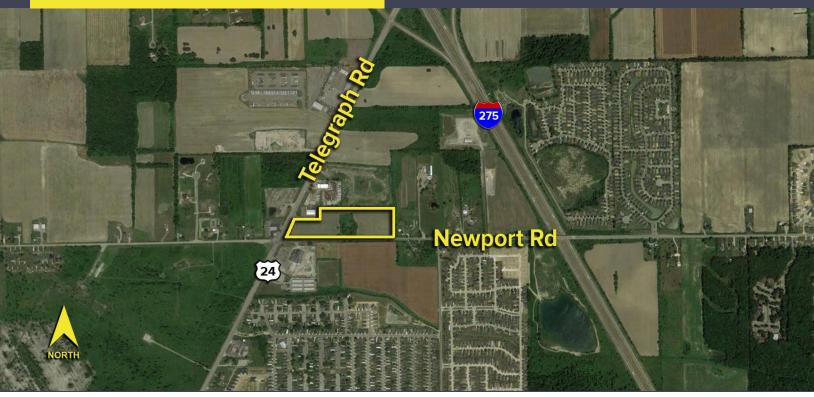

## TELEGRAPH ROAD CARLETON, MICHIGAN

VACANT LAND FOR SALE 17.06 Acres Available

## **PROPERTY FEATURES**

- 17.06 acres available
- Zoned C-2 (General Service District) and AG (Agricultural)
- Frontage on both Telegraph Road & Newport Road
- Immediate freeway access to I-275 and I-75
- Gas and water available at site
- Sale price: \$299,000 (\$17,526.38/acre)