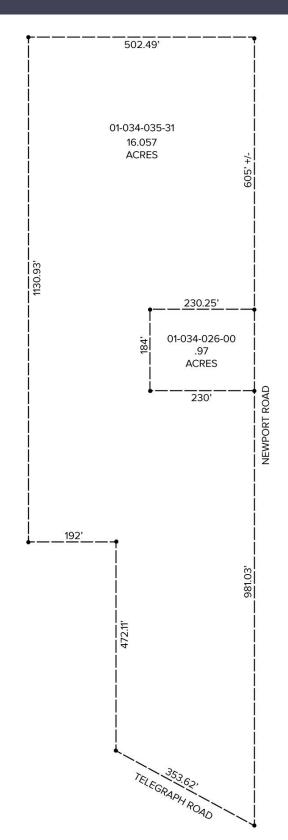

## Telegraph Road – Carleton, Michigan Land For Sale

Site Plan

**■**

## **PROPERTY FEATURES**

- 17.06 acres available
- Zoned C-2 (General Service District) and AG (Agricultural)
- Frontage on both Telegraph Road & Newport Road
- Immediate freeway access to I-275 and I-75
- Gas and water available at site
- Sale price: \$299,000 (\$17,526.38/acre)