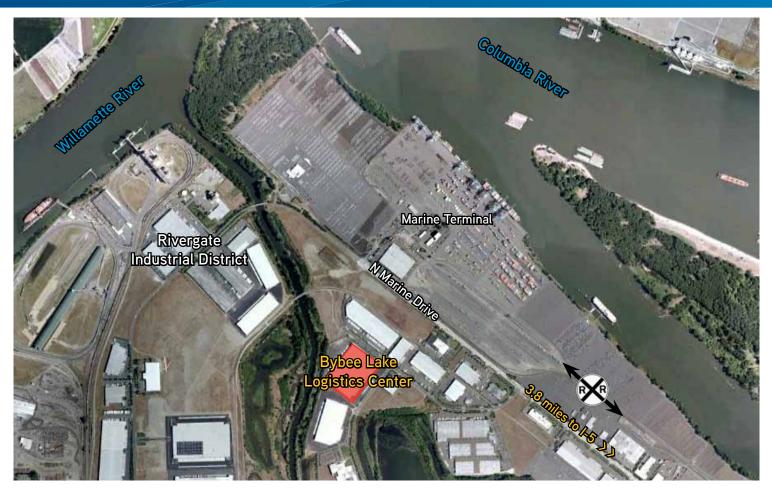

### 156,330 SF

Located within Portland's Rivergate Industrial District with direct access to Terminal 6, Portland's Deep-Water Container Terminal, and Interstate 5, Bybee Lake Logistics Center Phase I is a premier location for logistics and distribution users.

- > 350 lbs/SF floor loading (dead load)
- > 20 foot candles @ 42" in racked area and 40 foot candles @ 42" in speed aisle
- > 6" sanitary sewer
- > R-19 roof insulation
- > OSB wood, open woven metal truss roof
- > 76 skylights
- > \$0.118/SF/mo estimated CAM charges
- > BNSF & UPSP intermodal rail loading at Terminal 6
- > Properties include Cambridge S-Series mechanical heating air circulation units (up to two air changes per hour)
- > 3.8 miles to I-5
- > 0.4 miles to Terminal 6