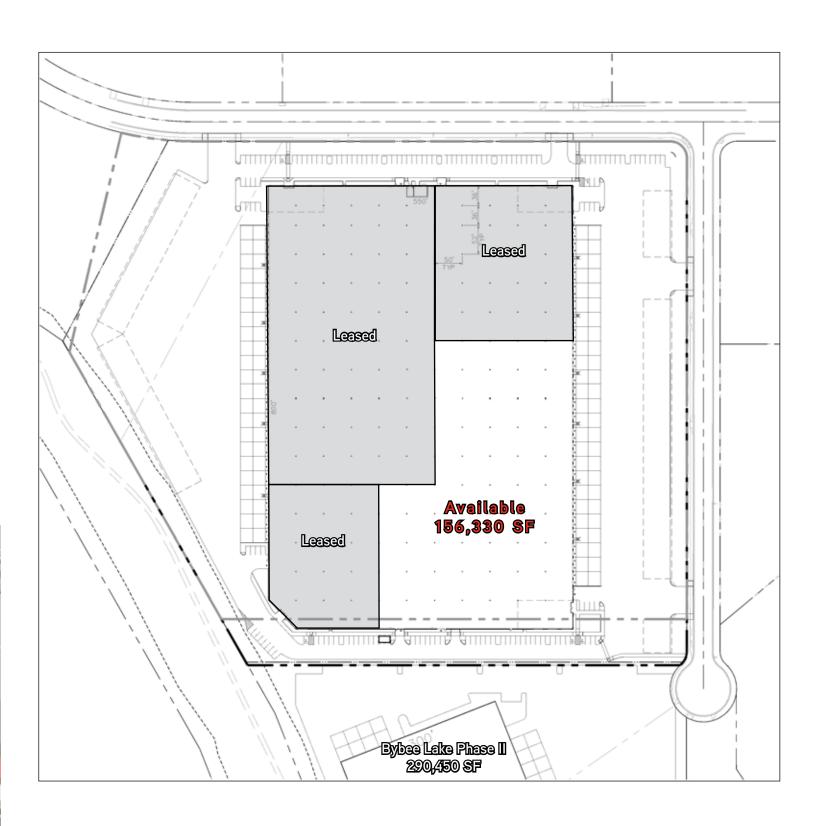

### 156,330 SF

Located within Portland's Rivergate Industrial District with direct access to Terminal 6, Portland's Deep-Water Container Terminal, and Interstate 5, Bybee Lake Logistics Center Phase I is a premier location for logistics and distribution users.

### Space and Property Features

- > 156,330 SF
- > 5,040 SF office space
- > 30' clear height
- > 52' X 50' column spacing
- > 30 dock doors
- > 25 Rite Hite SV-VHL load levelers with swing arm trailer lights, seals and locks
- > 50' concrete dock aprons
- > 3 motorized grade doors
- > 25 trailer parking spaces with concrete dolly landing area
- > ESFR sprinkler system
- > 175' truck staging distance
- > 60+ car parking spaces
- > 6.5" slab with #5 bar @ 18" on center