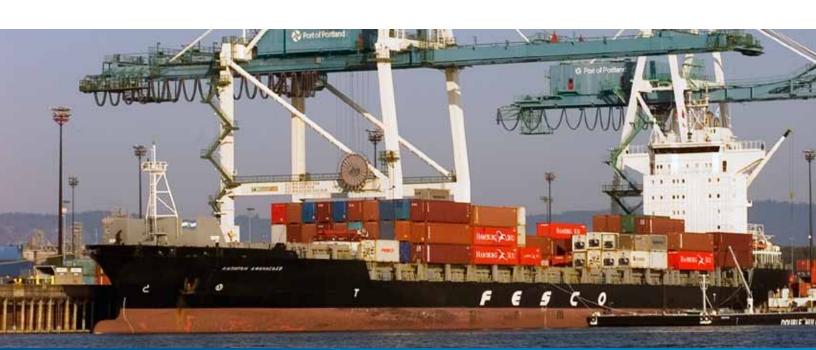

### 156,330 SF

Located within Portland's Rivergate Industrial District with direct access to Terminal 6, Portland's Deep-Water Container Terminal, and Interstate 5, Bybee Lake Logistics Center Phase I is a premier location for logistics and distribution users.

- > 350 lbs/SF floor loading (dead load)
- > 20 foot candles @ 42" in racked area and 40 foot candles @ 42" in speed aisle
- > 6" sanitary sewer
- > R-19 roof insulation
- > OSB wood, open woven metal truss roof
- > 76 skylights
- > \$0.118/SF/mo estimated CAM charges
- > BNSF & UPSP intermodal rail loading at Terminal 6
- > Properties include Cambridge S-Series mechanical heating air circulation units (up to two air changes per hour)
- > 3.8 miles to I-5
- > 0.4 miles to Terminal 6