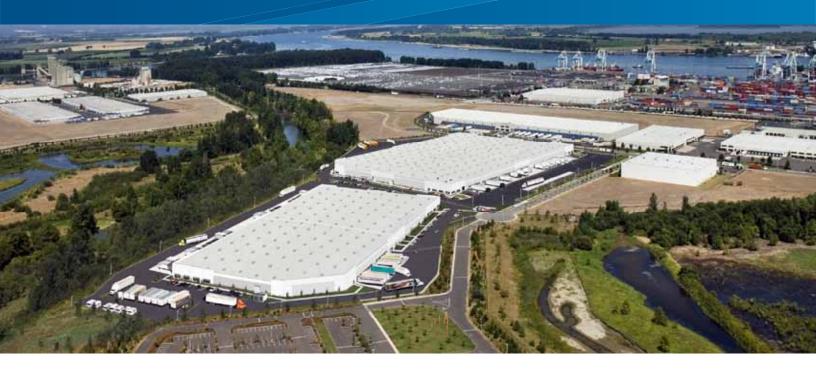

## Bybee Lake Logistics Center I

7824 N LEADBETTER ROAD PORTLAND, OREGON 97217

### 156,330 SF

Located within Portland's Rivergate Industrial District with direct access to Terminal 6, Portland's Deep-Water Container Terminal, and Interstate 5, Bybee Lake Logistics Center Phase I is a premier location for logistics and distribution users.

### Space and Property Features

- > 156,330 SF
- > 5,040 SF office space
- > 30' clear height
- > 52' X 50' column spacing
- > 30 dock doors
- > 25 Rite Hite SV-VHL load levelers with swing arm trailer lights, seals and locks
- > 50' concrete dock aprons
- > 3 motorized grade doors
- > 25 trailer parking spaces with concrete dolly landing area
- > ESFR sprinkler system
- > 175' truck staging distance
- > 60+ car parking spaces
- > 6.5" slab with #5 bar @ 18" on center

- > 350 lbs/SF floor loading (dead load)
- > 20 foot candles @ 42" in racked area and 40 foot candles @ 42" in speed aisle
- > 6" sanitary sewer
- > R-19 roof insulation
- > OSB wood, open woven metal truss roof
- > 76 skylights
- > \$0.118/SF/mo estimated CAM charges
- > BNSF & UPSP intermodal rail loading at Terminal 6
- > Properties include Cambridge S-Series mechanical heating air circulation units (up to two air changes per hour)
- > 3.8 miles to I-5
- > 0.4 miles to Terminal 6