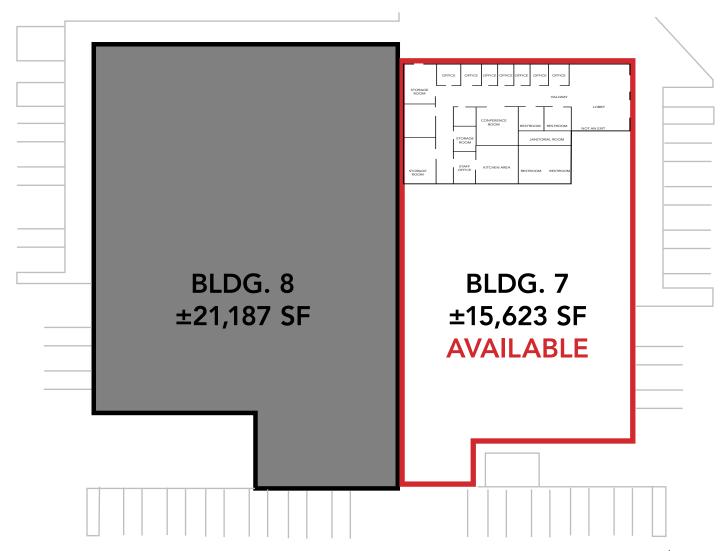

#### **OFFICE LAYOUT**

1967 Essex Court

**HERRICK JOHNSON** | Senior Vice President MAT SKOGEBO | Associate

**9** 951.276.3632 License ID 01013436

mskogebo@lee-associates.com

**9** 951.276.3646 License ID 019753 \*not to scale