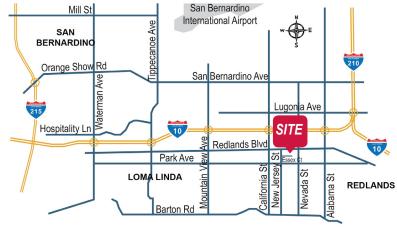

**PARKING:** 3/1,000 SF

**POWER:** 400 Amps; 277/480 V

**YARD:** Yes

**SPRINKLERED:** .50GPM/2,000 SF

**ZONING:** EV/IC

**COMMENTS:** Clean Business Park Environment

Great Redlands location on a cul-de-sac with excellent access to I-10 and 210 Freeways. Close to amenities. Building has metal halide lighting with warehouse skylights.