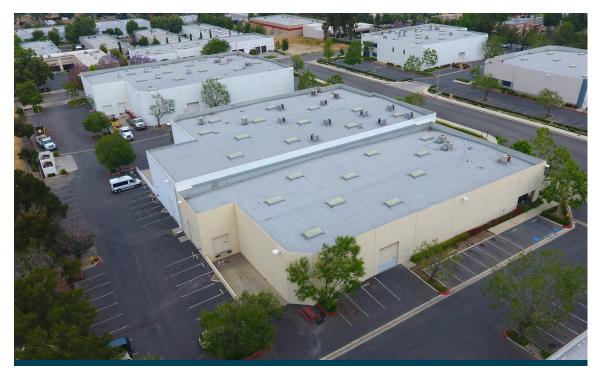

# ±15,623 SF INDUSTRIAL BUILDING FOR SALE

## **ESSEX COMMERCE CENTER**

1967 ESSEX COURT, REDLANDS, CA 92373