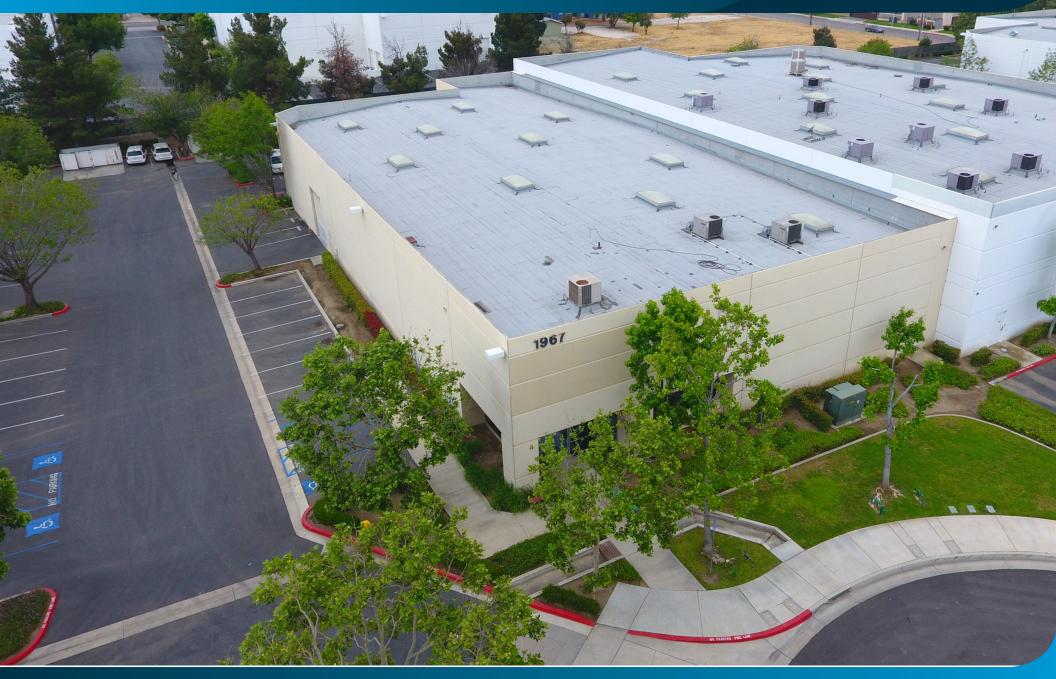

# ±15,623 SF INDUSTRIAL BUILDING FOR SALE ESSEX COMMERCE CENTER

1967 ESSEX COURT, REDLANDS, CA 92373

### **ESSEX COMMERCE CENTER**

1967 ESSEX COURT, REDLANDS, CA 92373

#### PROPERTY INFORMATION

**AVAILABLE SF:**  $\pm 15,623$  SF Industrial Building

**ACRES:** .88 (38,512 SF)

**OFFICE SF:**  $\pm 3,579$  SF Single Story Office

YEAR BUILT: 2003

GL DOORS: 2

**DH DOORS:** 1

**CEILING HEIGHT:** 18'

**PARKING:** 3/1,000 SF

**POWER:** 400 Amps; 277/480 V

**YARD:** Yes

**SPRINKLERED:** .50GPM/2,000 SF

**ZONING:** EV/IC

**COMMENTS:** Clean Business Park Environment

Great Redlands location on a cul-de-sac with excellent access to I-10 and 210 Freeways. Close to amenities. Building has metal halide lighting with warehouse skylights.