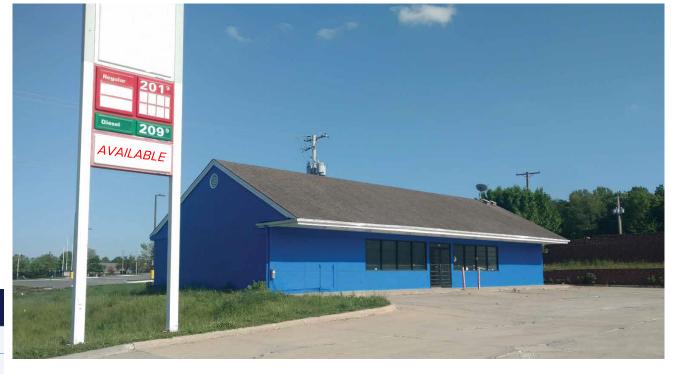

# 14503 E. US HIGHWAY 40 KANSAS CITY, MISSOURI 64136

## AVAILABLE FOR SALE OR LEASE | 2,500 ± SF

## PROPERTY FEATURES

2,500± SF freestanding store for sale/lease

> Sale: \$425,000

Lease: \$12/SF NNN

Excellent location along 40 Highway

> Traffic count: 25,000+ cars per day

> 40' frontage on US Highway 40

> Just one mile SE of I-70 & Noland Road

• Ideal for retail or automotive use

Ample parking

Owner will repave parking lot once space is leased

 Zoning: B3-2 (Community Business)/B4-2 (Heavy Business/Commercial 4)