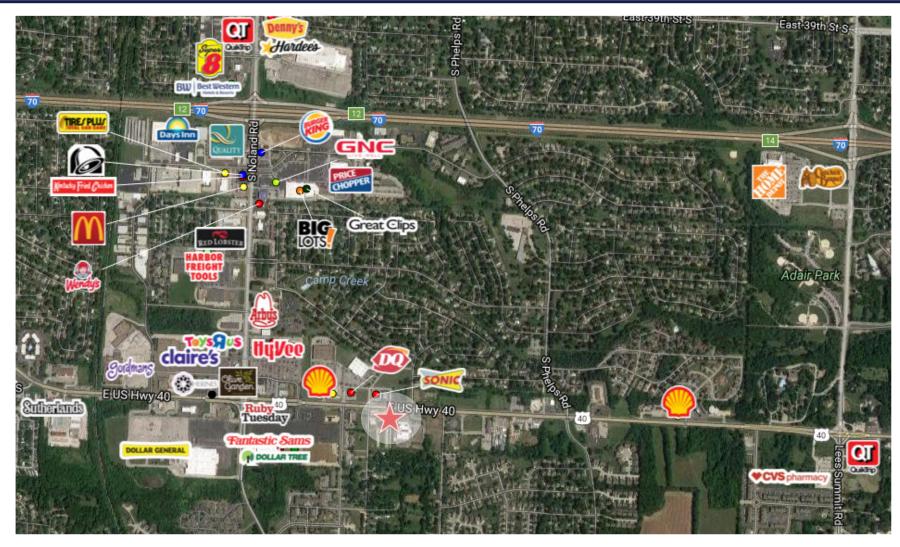

> Just one mile SE of I-70 & Noland Road

• Ideal for retail or automotive use

Ample parking

Owner will repave parking lot once space is leased

 Zoning: B3-2 (Community Business)/B4-2 (Heavy Business/Commercial 4)