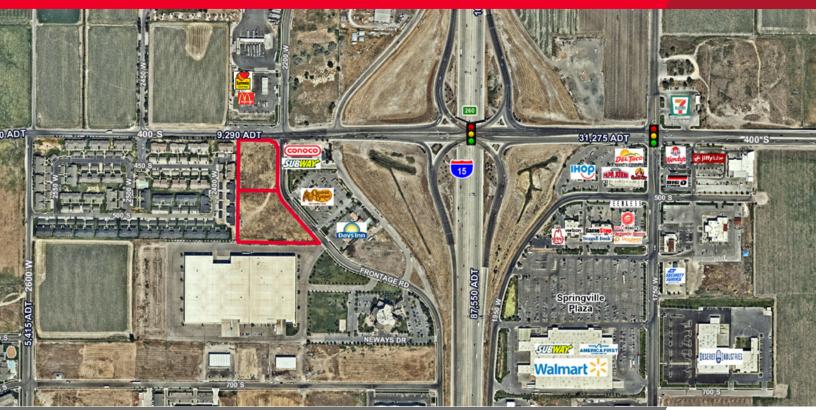

## CUSHMAN & WAKEFIELD

FOR SALE: HOTEL, RETAIL BUILDING SITE I-15 Springville Exit Commercial Land 434 - 478 South West Frontage Road / Springville, UT 84663

Property Size: Approx. 4.94 AC consisting of two adjacent commercial lots of

1.94 and 3 acres respectively.

Price for entire 4.94 acre parcel: \$1,506,000 (\$7.00/sq. ft.).

Owner is willing to sell each parcel individually and/or adjust individual parcel

sizes via lot line adjustment at price to be negotiated on case by case basis.

Zone: Regional Commercial

## **Property Features**

- Highly visible location immediately west of I-15 Springville Exit (400 S)
- Proximate to:
  - New Loves Travel Center McDonalds Chevron Gas Cracker Barrel Restaurant Days Inn
  - Subway
  - Neways International Headquarters + adjacent warehouse
  - Recent grown in traffic and population of South Utah County