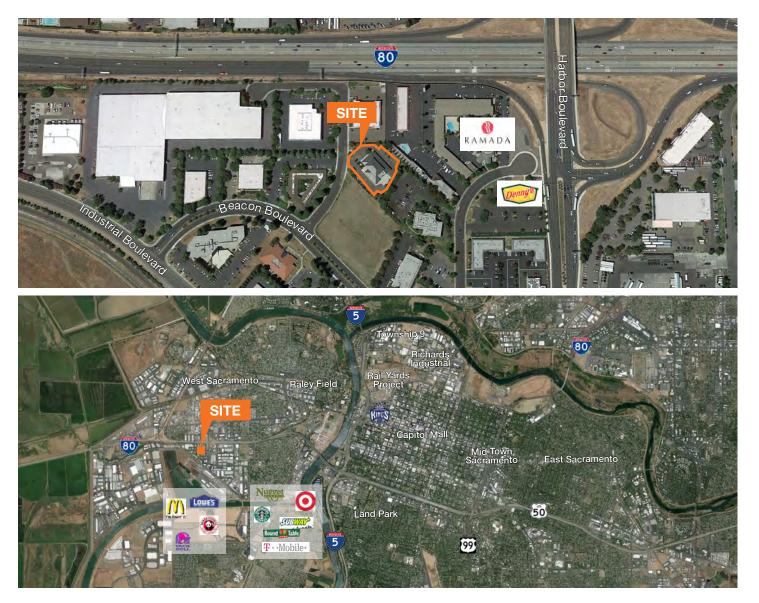

### **Office / Flex Building**

1255 Starboard Drive, West Sacramento, CA

## FOR SALE / LEASE





### ±10,000 AVAILABLE | \$1.85 PSF, NNN

±8,000 SF Office, ±2,000 SF Warehouse / Storage with Roll-Up Doors

High identity office building & small warehouse with easy freeway access to Downtown Sacramento / Davis via Harbor Boulevard / Enterprise

Full floor options available or entire building

Portions or Blocks of the building are available to be leased to professional services firms, i.e: Law, Real Estate, Accountancy, Architecture, etc.

Newly constructed in 2006; 32 parking stalls; Zoned OB

#### CONTACT

Jay Richter, CCIM First Vice President 916.751.3609 | Lic #01305696 jrichter@kiddermathews.com



kiddermathews.com

### 1255 Starboard Drive

#### **AREA OVERVIEW**



#### CONTACT

Jay Richter, CCIM First Vice President 916.751.3609 | Lic #01305696 jrichter@kiddermathews.com



kiddermathews.com

### 1255 Starboard Drive

#### FLOOR PLAN - 1ST FLOOR ±7,600 SF







#### CONTACT

#### Jay Richter, CCIM

First Vice President 916.751.3609 | Lic #01305696 jrichter@kiddermathews.com

kiddermathews.com

### 1255 Starboard Drive

FLOOR PLAN - 2ND FLOOR - ±2,400 SF



Jay Richter, CCIM First Vice President 916.751.3609 | Lic #01305696 jrichter@kiddermathews.com

### 1255 Starboard Drive

#### **PROPERTY PHOTOS**







#### CONTACT

Jay Richter, CCIM First Vice President 916.751.3609 | Lic #01305696 jrichter@kiddermathews.com

kiddermathews.com