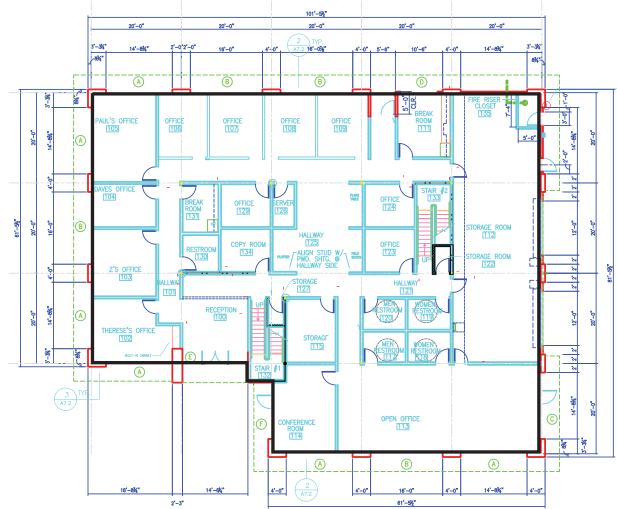

#### FLOOR PLAN - 1ST FLOOR ±7,600 SF

### 1255 Starboard Drive

FLOOR PLAN - 2ND FLOOR - ±2,400 SF

Jay Richter, CCIM First Vice President 916.751.3609 | Lic #01305696 jrichter@kiddermathews.com