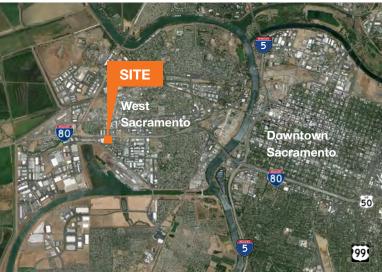

### **Office / Flex Building**

1255 Starboard Drive, West Sacramento, CA

## FOR SALE / LEASE





### ±10,000 AVAILABLE | \$1.85 PSF, NNN

±8,000 SF Office, ±2,000 SF Warehouse / Storage with Roll-Up Doors

High identity office building & small warehouse with easy freeway access to Downtown Sacramento / Davis via Harbor Boulevard / Enterprise

Full floor options available or entire building

Portions or Blocks of the building are available to be leased to professional services firms, i.e: Law, Real Estate, Accountancy, Architecture, etc.

Newly constructed in 2006; 32 parking stalls; Zoned OB

#### CONTACT

Jay Richter, CCIM First Vice President 916.751.3609 | Lic #01305696 jrichter@kiddermathews.com



kiddermathews.com

### 1255 Starboard Drive

#### **AREA OVERVIEW**



#### CONTACT

Jay Richter, CCIM First Vice President 916.751.3609 | Lic #01305696 jrichter@kiddermathews.com