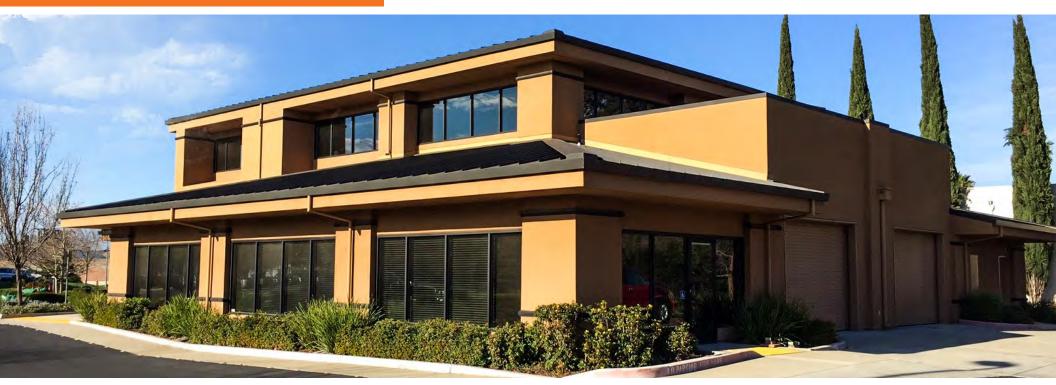

### **Office / Flex Building**

1255 Starboard Drive, West Sacramento, CA

### ±10,000 AVAILABLE | \$1.85 PSF, NNN

±8,000 SF Office, ±2,000 SF Warehouse / Storage with Roll-Up Doors

High identity office building & small warehouse with easy freeway access to Downtown Sacramento / Davis via Harbor Boulevard / Enterprise

Full floor options available or entire building

Portions or Blocks of the building are available to be leased to professional services firms, i.e: Law, Real Estate, Accountancy, Architecture, etc.

Newly constructed in 2006; 32 parking stalls; Zoned OB

#### **PROPERTY PHOTOS**