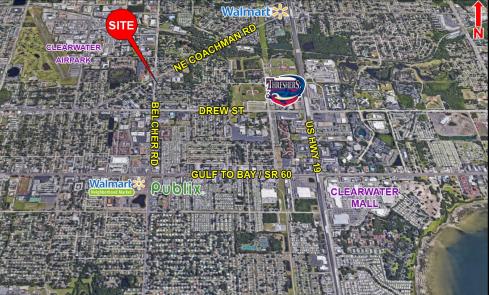

## Property #4163

For more information, contact: Owner Occupant Opportunity - 7,500 SF (mol) MAIN ST/SR 580 😇 👥 field COUNTRYSIDE Professional Office Building Available for occupancy May 2019 John Quattrocki Broker Nicely appointed finishes - move-in ready Office: 727.784.1007 Centrally located office building in Clearwater with Fax: 727.784.1008 excellent visibility along Belcher Road Cell: 727.460.2201 BOOT ELCHER RD jquattrocki@boardwalkcompany.com Well maintained property with back-up gas generator for building VE COACHMA SIT 31640 US Hwy 19 N, Suite 1 Palm Harbor, FL 34684 DREW ST The information contained herein was collected from sources deemed to be reliable. The Boardwalk Company, it's Agents and Sellers make no warranties or representation o **GULF TO BAY/SR 60** 