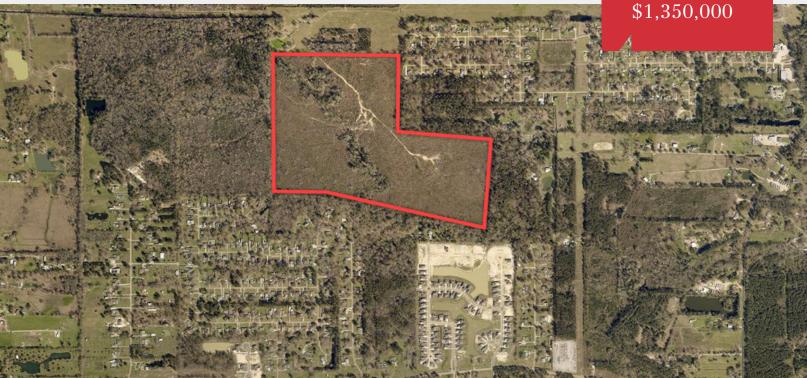

For Sale

Land

## **Property Overview**

- Part of Central School District
- \$88,553 Average Household Income within 5 minute drive time
- Growing Population
- Electrical and Water on Comanche Avenue can be extended to site
- Zoned Rural
- Property has been cleared

### **Location Description**

Property is located in Central between Greenwell Springs Port Hudson Rd and Greenwell Springs Rd.

#### Sale Price

\$1,350,000