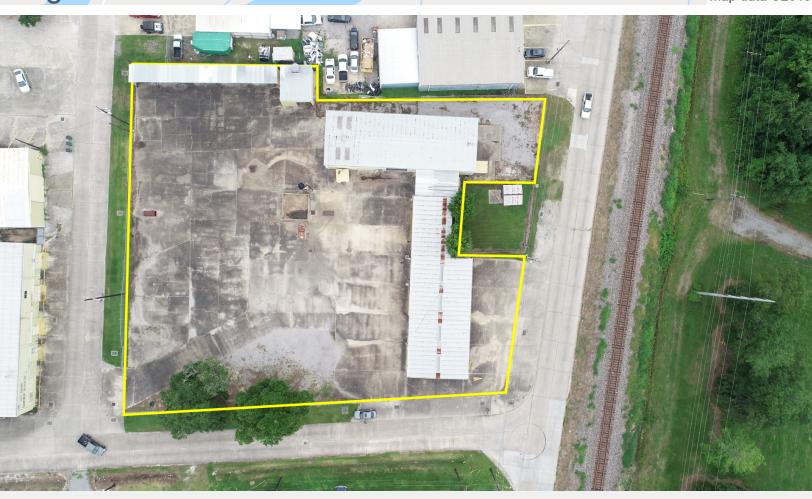

### **Property Highlights**

- ±8,400 SF industrial facility available for lease
- Located on the corner of Railroad Avenue and Grizzaffi Street
- Building sits on 1.35 acres (±58,709 SF)
- 1,750 SF canopy area