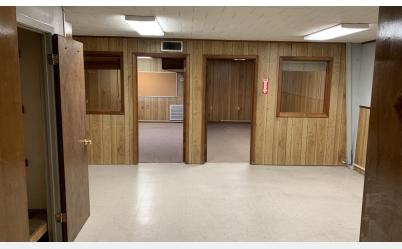

# **Industrial Facility**

±8,400 SF | \$5,000 per month

### **Property Highlights**

- ±8,400 SF industrial facility available for lease
- Located on the corner of Railroad Avenue and Grizzaffi Street
- Building sits on 1.35 acres (±58,709 SF)
- 1,750 SF canopy area