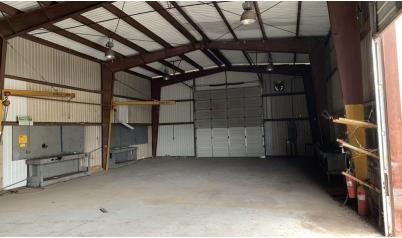

# **Industrial Facility**

±8,400 SF | \$5,000 per month

### **Property Highlights**

- ±8,400 SF industrial facility available for lease
- Located on the corner of Railroad Avenue and Grizzaffi Street
- Building sits on 1.35 acres (±58,709 SF)
- 1,750 SF canopy area