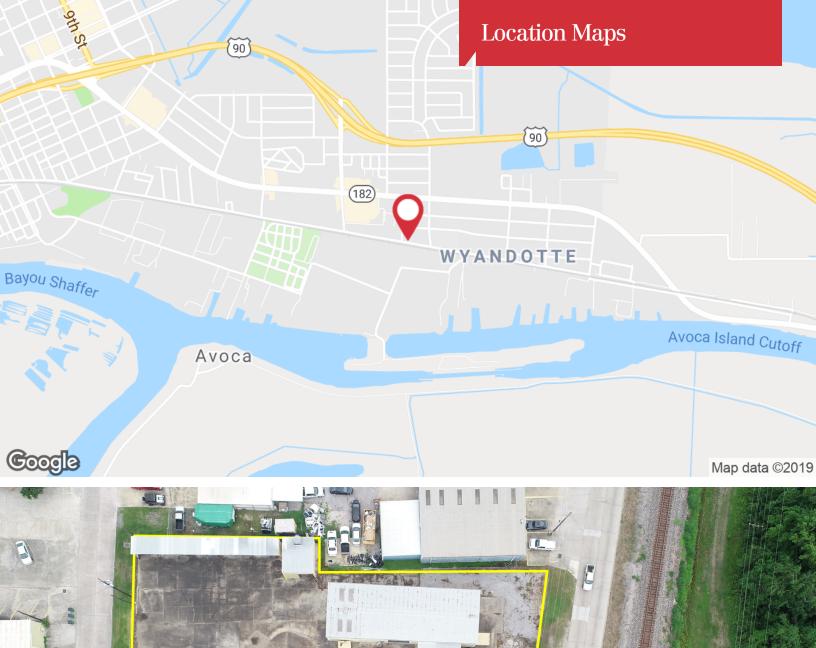

## 4000 Railroad Avenue

Morgan City, Louisiana 70380

### **Property Highlights**

- ±8,400 SF industrial facility available for lease
- Located on the corner of Railroad Avenue and Grizzaffi Street
- Building sits on 1.35 acres (±58,709 SF)
- 1,750 SF canopy area

## (90) Allison St Keith St Catherine St (182) $\widetilde{(90)}$ Chennault St Eastgate Dr Glenwood St Railroad Ave Woodland Rd Youngs Rd **Coords** Map data ©2019