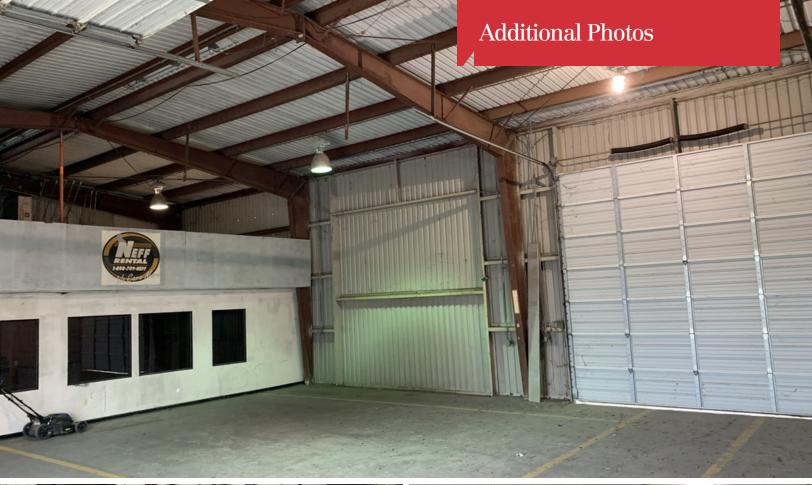

### **Property Highlights**

- ±8,400 SF industrial facility available for lease
- Located on the corner of Railroad Avenue and Grizzaffi Street
- Building sits on 1.35 acres (±58,709 SF)
- 1,750 SF canopy area