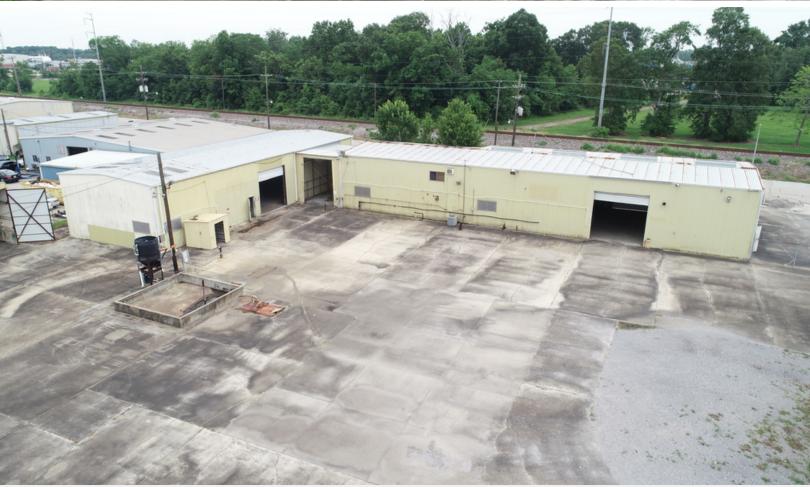

### **Property Highlights**

- ±8,400 SF industrial facility available for lease
- Located on the corner of Railroad Avenue and Grizzaffi Street
- Building sits on 1.35 acres (±58,709 SF)
- 1,750 SF canopy area