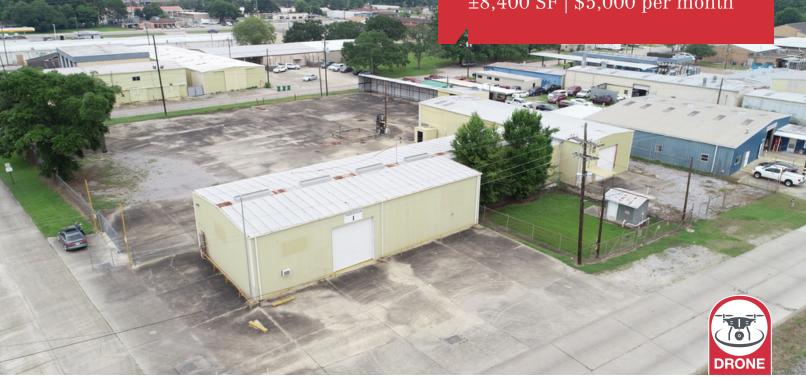

# **Industrial Facility**

±8,400 SF | \$5,000 per month

### **Property Highlights**

- ±8,400 SF industrial facility available for lease
- Located on the corner of Railroad Avenue and Grizzaffi Street
- Building sits on 1.35 acres (±58,709 SF)
- 1,750 SF canopy area