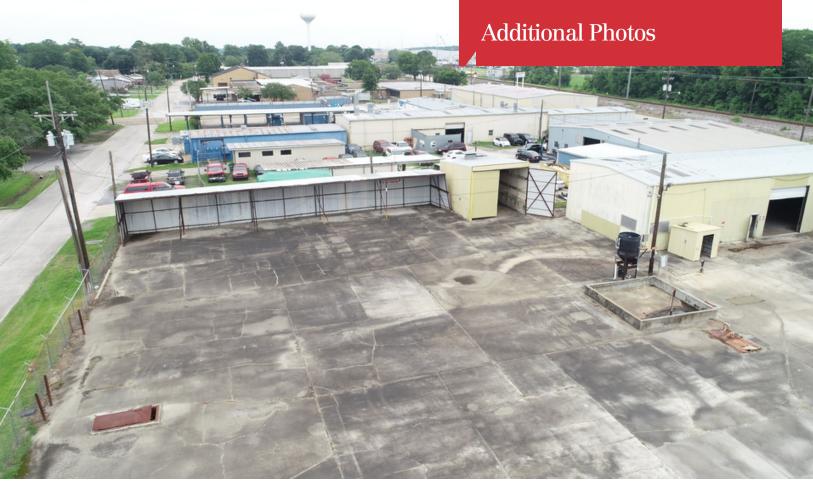

### **Property Highlights**

- ±8,400 SF industrial facility available for lease
- Located on the corner of Railroad Avenue and Grizzaffi Street
- Building sits on 1.35 acres (±58,709 SF)
- 1,750 SF canopy area