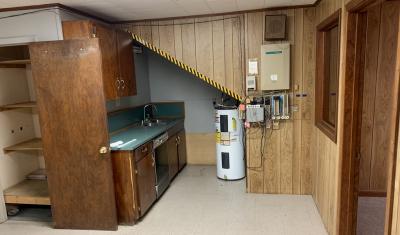

# **Industrial Facility**

±8,400 SF | \$5,000 per month

### **Property Highlights**

- ±8,400 SF industrial facility available for lease
- Located on the corner of Railroad Avenue and Grizzaffi Street
- Building sits on 1.35 acres (±58,709 SF)
- 1,750 SF canopy area