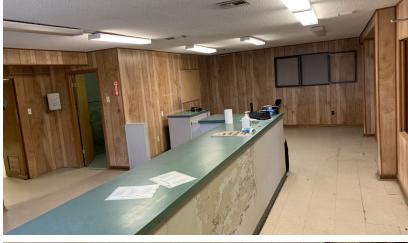

# **Industrial Facility**

±8,400 SF | \$5,000 per month

### **Property Highlights**

- ±8,400 SF industrial facility available for lease
- Located on the corner of Railroad Avenue and Grizzaffi Street
- Building sits on 1.35 acres (±58,709 SF)
- 1,750 SF canopy area