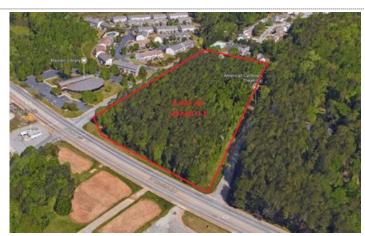

#### **Overview/Comments**

- Located in a high growth area of Mauldin with 26,000 VPD.
- 5.42± Acres
- Tax Map# M008020100300
- Adjacent to the Mauldin Library, W Butler Rd
- Signalized intersection
- Site may be subdivided to suit individual custom projects

## **Property Images**

2738 w Bulter Rdtopo

W. Butler Road Mauldin - 5.4+/- acres

Rendering of possible development