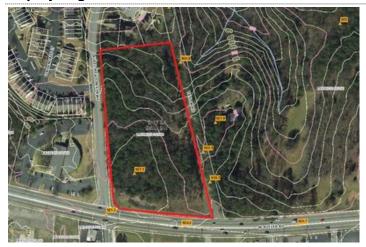

#### **Overview/Comments**

- Located in a high growth area of Mauldin with 26,000 VPD.
- 5.42± Acres
- Tax Map# M008020100300
- Adjacent to the Mauldin Library, W Butler Rd
- Signalized intersection
- Site may be subdivided to suit individual custom projects

## **Property Images**

2738 w Bulter Rdtopo

W. Butler Road Mauldin - 5.4+/- acres

Rendering of possible development