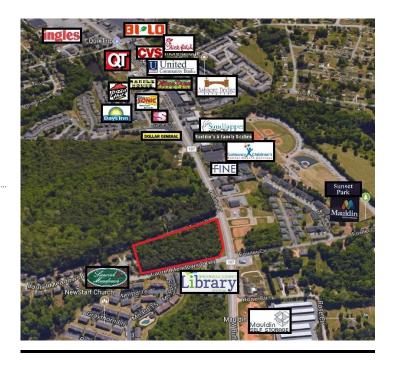

#### **Overview/Comments**

- Located in a high growth area of Mauldin with 26,000 VPD.
- 5.42± Acres
- Tax Map# M008020100300
- Adjacent to the Mauldin Library, W Butler Rd
- Signalized intersection
- Site may be subdivided to suit individual custom projects

#### Location

Address: 2738 W Butler Rd, Greenville, SC 29607

County: Greenville

MSA: Greenville-Anderson-Mauldin