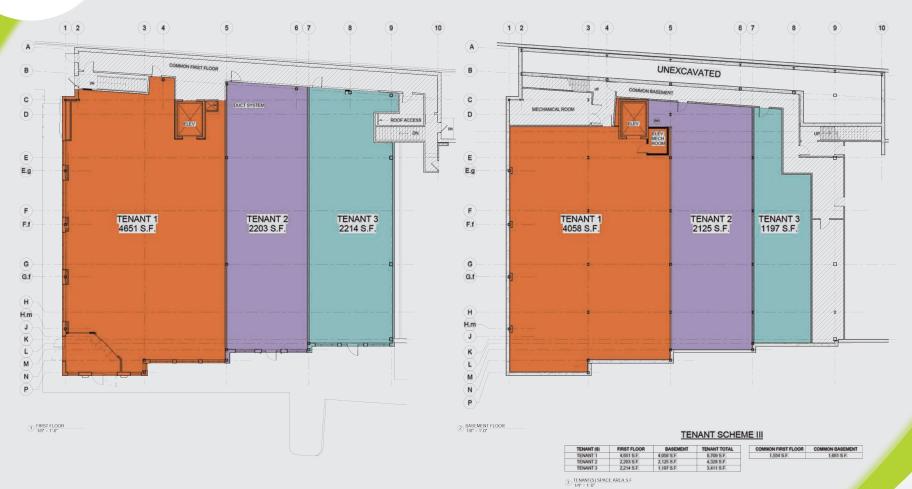

#### **GREAT SPACE DOWNTOWN!**

Downtown Fairfield and minutes from I-95! Join a traffic driving mix of local and national retailers. This is your opportunity to get into the center of town! New building with great light and 20'± all clear ceiling heights.

LOCAL RETAIL: Plan B Burger, Victoria's Secret, Banana Republic, Jos. A. Banks, Chase Bank and many more local retailers!

ASKING RENT: \$42.00 SF | TRIPLE NET FEES: \$7.50± SF

24,000± ADT

#### A TRUE EXCLUSIVE... **CALL FOR THE DETAILS!**

**AGENTS:** 

**Dominick Musilli** 

203.529.4629 | dm@truecre.com

**Richard Schnider** 

203.762.6173 | rs@truecre.com

truecre.com

**DEMOGRAPHICS** 

**POPULATION** 1 mile: 11,286













#### **SUBDIVISION FLOOR PLANS** SINGLE TENANT





#### **SUBDIVISION FLOOR PLANS** TWO TENANTS





## **SUBDIVISION FLOOR PLANS**

THREE TENANTS





#### **SUBDIVISION FLOOR PLANS** FOUR TENANTS