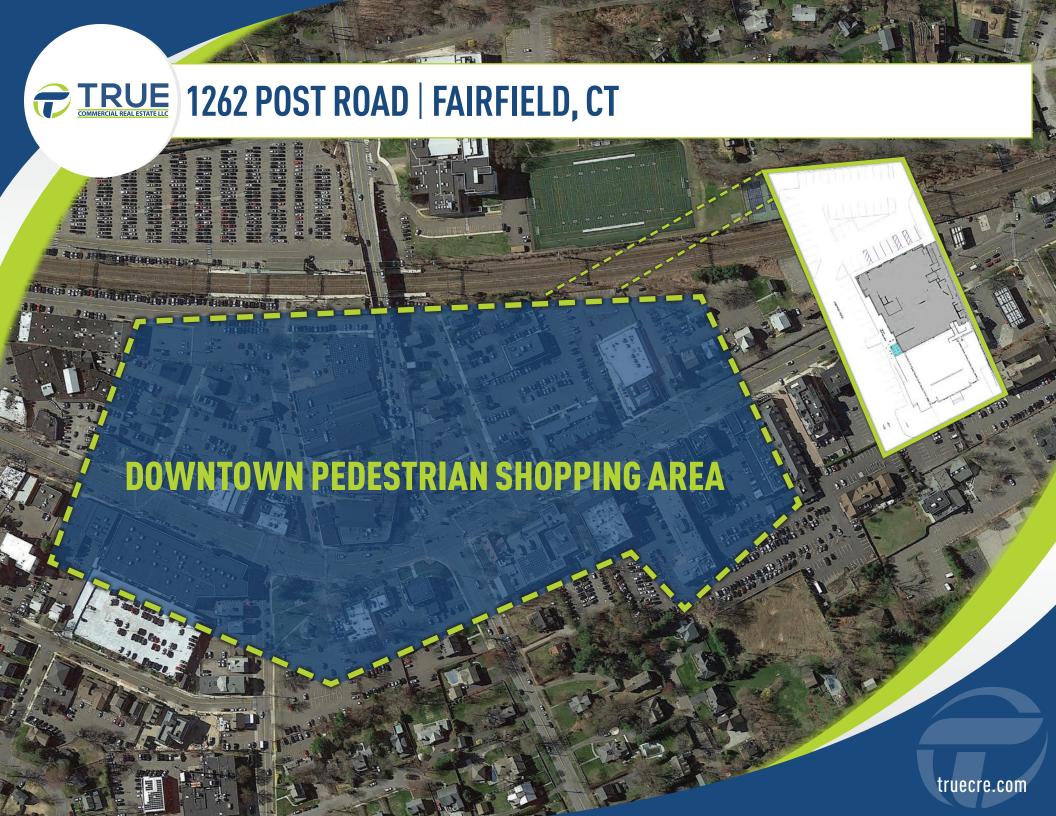

#### **GREAT SPACE DOWNTOWN!**

Downtown Fairfield and minutes from I-95! Join a traffic driving mix of local and national retailers. This is your opportunity to get into the center of town! New building with great light and 20'± all clear ceiling heights.

LOCAL RETAIL: Plan B Burger, Victoria's Secret, Banana Republic, Jos. A. Banks, Chase Bank and many more local retailers!

ASKING RENT: \$42.00 SF | TRIPLE NET FEES: \$7.50± SF

24,000± ADT