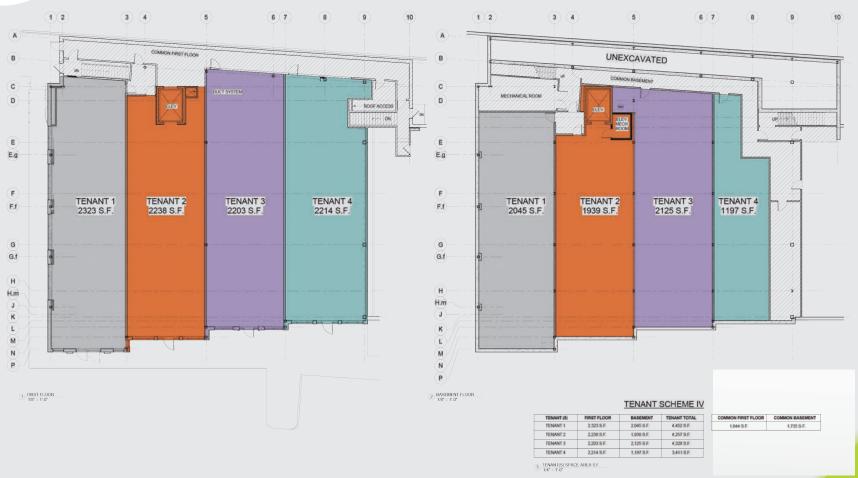

d and minutes from I-95! Join a traffic driving mix of local and national retailers. This is your opportunity to get into the center of town! New building with great light and 20'± all clear ceiling heights.

LOCAL RETAIL: Plan B Burger, Victoria's Secret, Banana Republic, Jos. A. Banks, Chase Bank and many more local retailers!

ASKING RENT: \$42.00 SF | TRIPLE NET FEES: \$7.50± SF

24,000± ADT

#### A TRUE EXCLUSIVE... **CALL FOR THE DETAILS!**

**AGENTS:** 

**Dominick Musilli** 

203.529.4629 | dm@truecre.com

**Richard Schnider** 

203.762.6173 | rs@truecre.com

truecre.com

**DEMOGRAPHICS** 

**POPULATION** 1 mile: 11,286













#### **SUBDIVISION FLOOR PLANS** SINGLE TENANT





#### **SUBDIVISION FLOOR PLANS** TWO TENANTS





## **SUBDIVISION FLOOR PLANS**

THREE TENANTS





#### **SUBDIVISION FLOOR PLANS** FOUR TENANTS