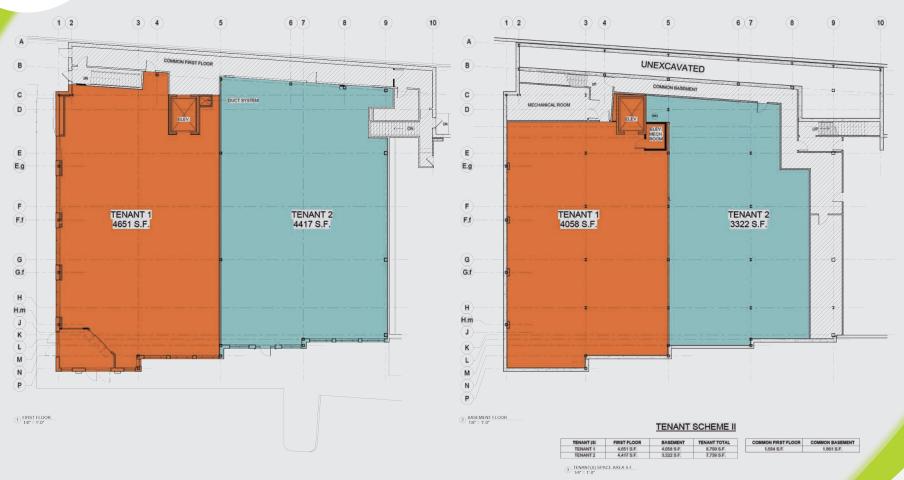

# $2,200-10,000 \pm SF$

#### **GREAT SPACE DOWNTOWN!**

Downtown Fairfield and minutes from I-95! Join a traffic driving mix of local and national retailers. This is your opportunity to get into the center of town! New building with great light and 20'± all clear ceiling heights.

LOCAL RETAIL: Plan B Burger, Victoria's Secret, Banana Republic, Jos. A. Banks, Chase Bank and many more local retailers!

ASKING RENT: \$42.00 SF | TRIPLE NET FEES: \$7.50± SF

24,000± ADT

#### A TRUE EXCLUSIVE... **CALL FOR THE DETAILS!**

**AGENTS:** 

**Dominick Musilli** 

203.529.4629 | dm@truecre.com

**Richard Schnider** 

203.762.6173 | rs@truecre.com

truecre.com

**DEMOGRAPHICS** 

**POPULATION** 1 mile: 11,286













#### **SUBDIVISION FLOOR PLANS** SINGLE TENANT





#### **SUBDIVISION FLOOR PLANS** TWO TENANTS





## **SUBDIVISION FLOOR PLANS**

THREE TENANTS





#### **SUBDIVISION FLOOR PLANS** FOUR TENANTS