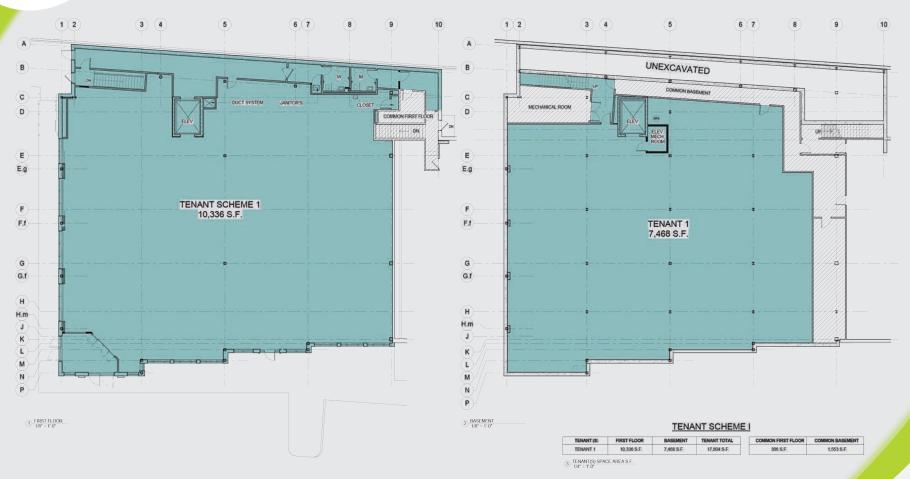

# $2,200-10,000 \pm SF$

#### **GREAT SPACE DOWNTOWN!**

Downtown Fairfield and minutes from I-95! Join a traffic driving mix of local and national retailers. This is your opportunity to get into the center of town! New building with great light and 20'± all clear ceiling heights.

LOCAL RETAIL: Plan B Burger, Victoria's Secret, Banana Republic, Jos. A. Banks, Chase Bank and many more local retailers!

ASKING RENT: \$42.00 SF | TRIPLE NET FEES: \$7.50± SF

24,000± ADT

#### A TRUE EXCLUSIVE... **CALL FOR THE DETAILS!**

**AGENTS:** 

**Dominick Musilli** 

203.529.4629 | dm@truecre.com

**Richard Schnider** 

203.762.6173 | rs@truecre.com

truecre.com

**DEMOGRAPHICS** 

**POPULATION** 1 mile: 11,286













#### **SUBDIVISION FLOOR PLANS** SINGLE TENANT





#### **SUBDIVISION FLOOR PLANS** TWO TENANTS





## **SUBDIVISION FLOOR PLANS**

THREE TENANTS





#### **SUBDIVISION FLOOR PLANS** FOUR TENANTS