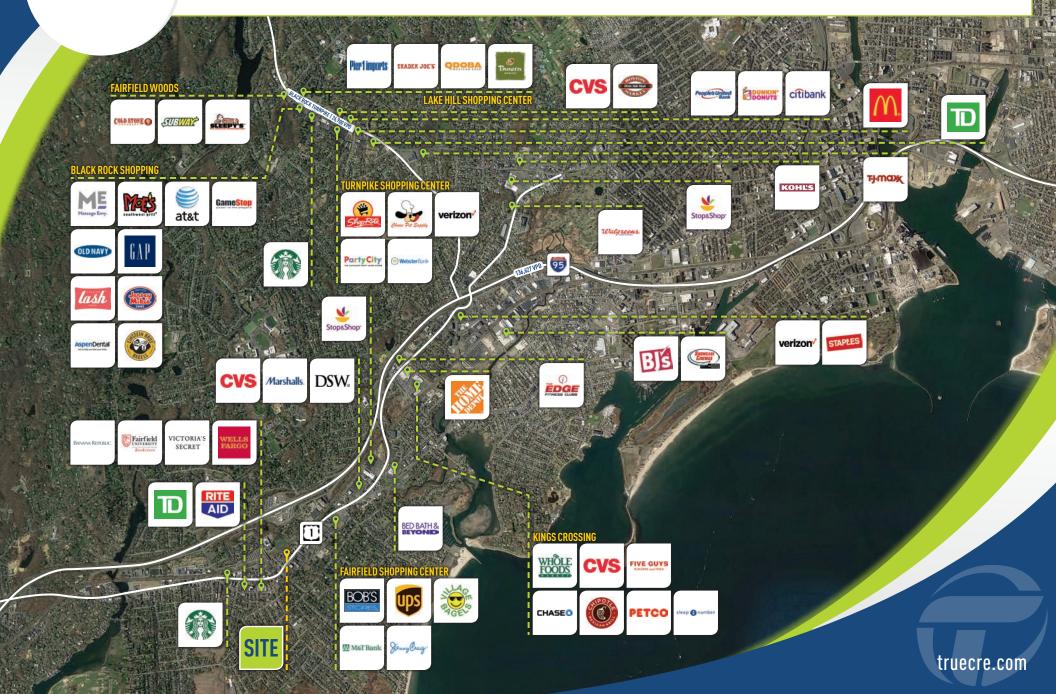

LOCAL RETAIL: Plan B Burger, Victoria's Secret, Banana Republic, Jos. A. Banks, Chase Bank and many more local retailers!

ASKING RENT: \$42.00 SF | TRIPLE NET FEES: \$7.50± SF

24,000± ADT