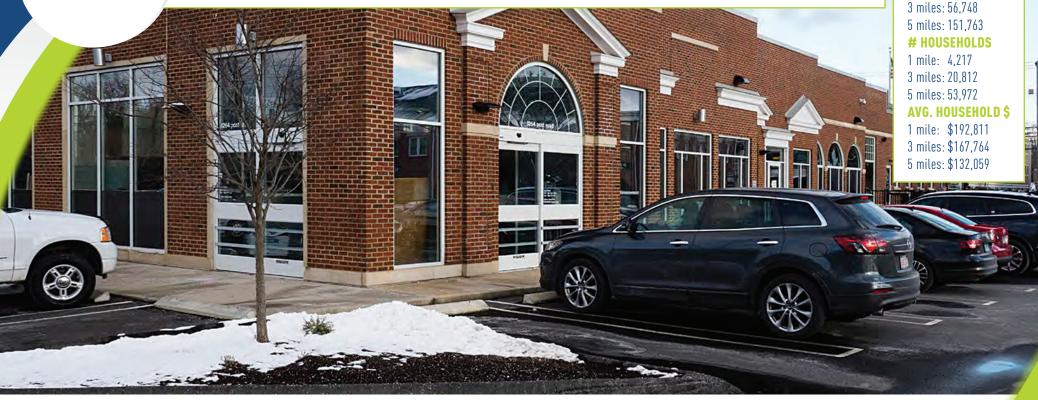

#### **GREAT SPACE DOWNTOWN!**

Downtown Fairfield and minutes from I-95! Join a traffic driving mix of local and national retailers. This is your opportunity to get into the center of town! New building with great light and 20'± all clear ceiling heights.

LOCAL RETAIL: Plan B Burger, Victoria's Secret, Banana Republic, Jos. A. Banks, Chase Bank and many more local retailers!

ASKING RENT: \$42.00 SF | TRIPLE NET FEES: \$7.50± SF

24,000± ADT

**POPULATION** 1 mile: 11,286