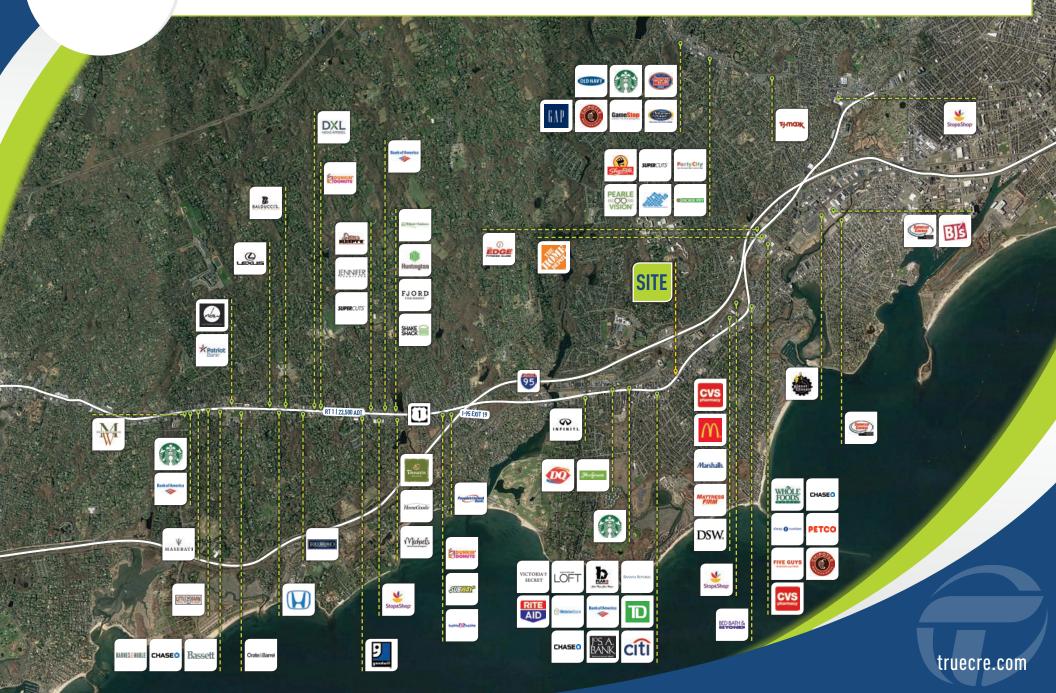

LOCAL RETAIL: Plan B Burger, Victoria's Secret, Banana Republic, Jos. A. Banks, Chase Bank and many more local retailers!

ASKING RENT: \$42.00 SF | TRIPLE NET FEES: \$7.50± SF

24,000± ADT