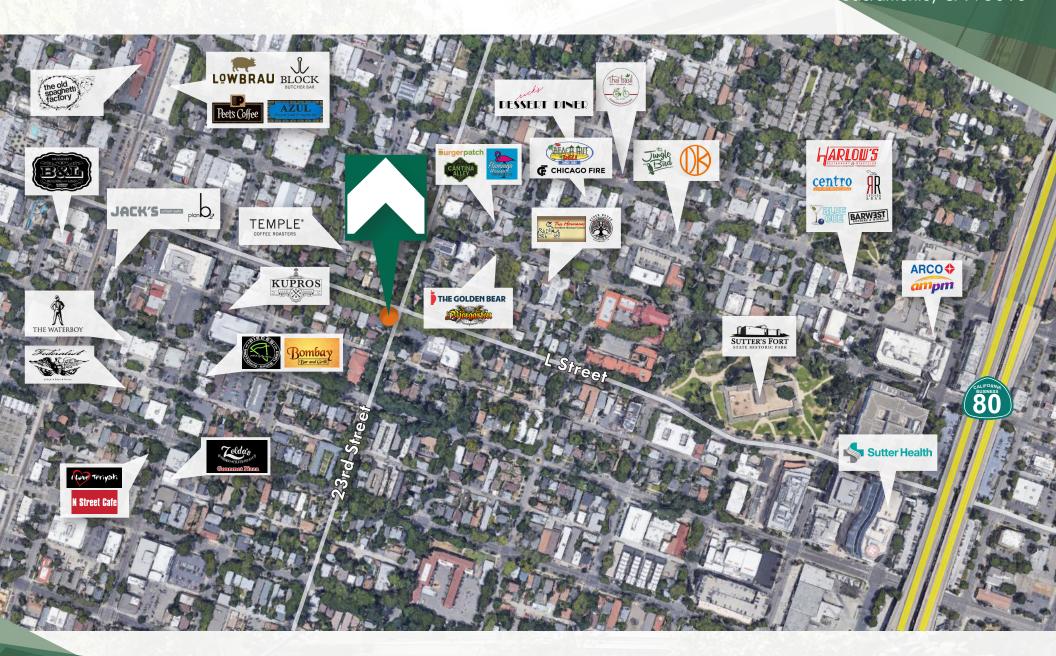

. It resides on a signalized intersection for easy access and has on-site parking.

#### **PROPERTY HIGHLIGHTS**

- Available: ±2,400 SF Total
- High visibility corner location
- Vintage Building
- (6) Large offices and (2) toilet rooms
- Large conference room
- Breakroom / Full Kitchen
- On-site parking
- Basement Storage Space

### **LEASE SUMMARY**

|       | AVAILABITY DATE: | June 1, 2020              |
|-------|------------------|---------------------------|
|       | LEASE RATE:      | \$3,500/Month (\$1.45/SF) |
|       | LEASE TYPE:      | Gross                     |
| 10000 | TOTAL SF:        | ±2,400 SF                 |
|       | ZONING:          | RO - Residential/Office   |

## FOR LEASE VINTAGE MIDTOWN OFFICE SPACE

### **AMENITIES MAP**

2230 L Street Sacramento, CA 95816



# FOR LEASE VINTAGE MIDTOWN OFFICE SPACE

PHOTOS 2230 L Street Sacramento, CA 95816











The information in this document was obtained from sources we deem reliable; however, no warranty or representation, expressed or implied, is made as to the accuracy of the information contained herein.