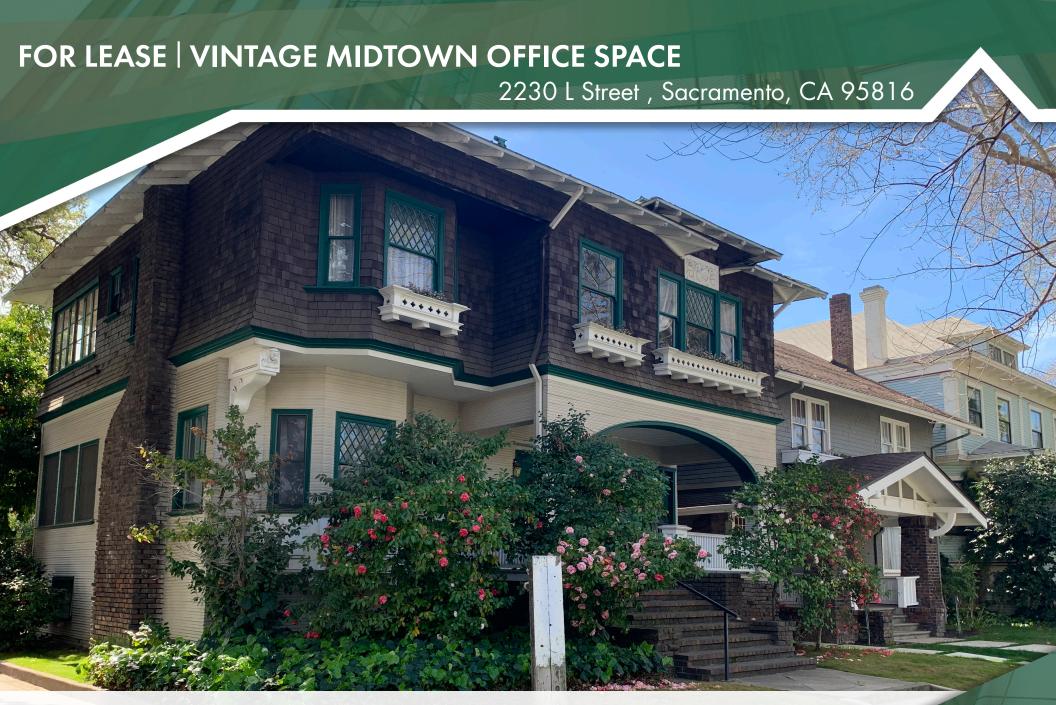

## FOR LEASE VINTAGE MIDTOWN OFFICE SPACE

### **PROPERTY SUMMARY**

2230 L Street Sacramento, CA 95816

#### PROPERTY DESCRIPTION

This vintage office building has a stately presence on the south west corner of 22nd Street and L Street, Midtown, Sacramento. Because it is zoned, RO (Residential/Office) it could be occupied as a live-in workspace. It resides on a signalized intersection for easy access and has on-site parking.

#### **PROPERTY HIGHLIGHTS**

- Available: ±2,400 SF Total
- High visibility corner location
- Vintage Building
- (6) Large offices and (2) toilet rooms
- Large conference room
- Breakroom / Full Kitchen
- On-site parking
- Basement Storage Space