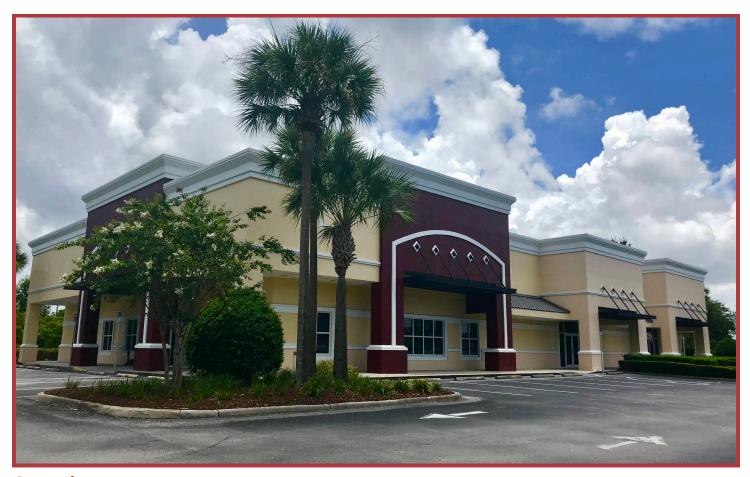

#### RIDGE ROAD RETAIL BUILDING

8416 Ridge Rd, New Port Richey, FL 34654 28.27993, -82.67525

#### Overview

- Located at the SE corner of Little Road and Ridge Road in New Port Richey, Florida
- 11,200 SF building with a drive thru on a 1.64 AC parcel
- Direct access to the neighboring strip center, whose tenants include Dunkin' Donuts, Firehouse Subs, The UPS Store, and more
- Access to Lowe's Home Improvement and across the street is The Home Depot, Kohl's, Hobby Lobby, and Walmart Neighborhood Market
- Join this great mix of tenants in this busy retail corridor, call for more information today!