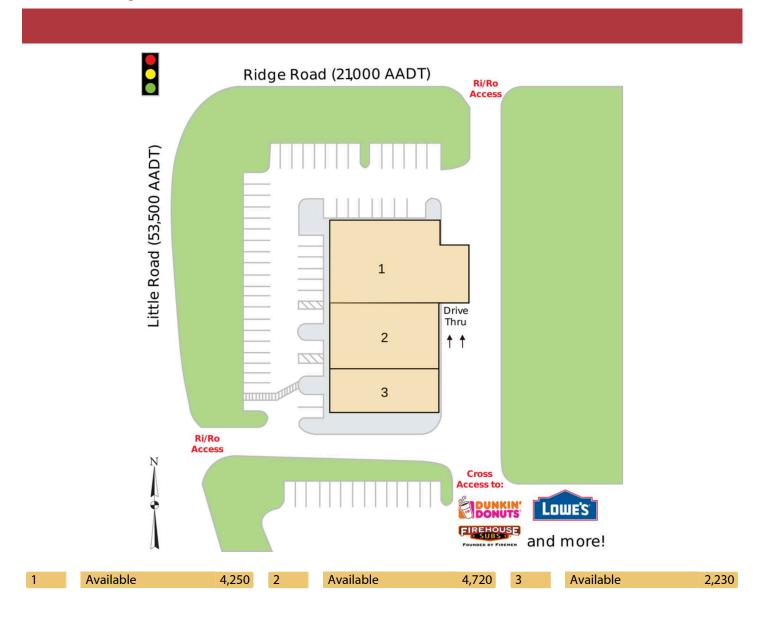

#### Overview

- Located at the SE corner of Little Road and Ridge Road in New Port Richey, Florida
- 11,200 SF building with a drive thru on a 1.64 AC parcel
- Direct access to the neighboring strip center, whose tenants include Dunkin' Donuts, Firehouse Subs, The UPS Store, and more
- Access to Lowe's Home Improvement and across the street is The Home Depot, Kohl's, Hobby Lobby, and Walmart Neighborhood Market
- Join this great mix of tenants in this busy retail corridor, call for more information today!

### **Traffic Counts (AADT)**

| Ridge Road  | 21,000 |
|-------------|--------|
| Little Road | 53,000 |