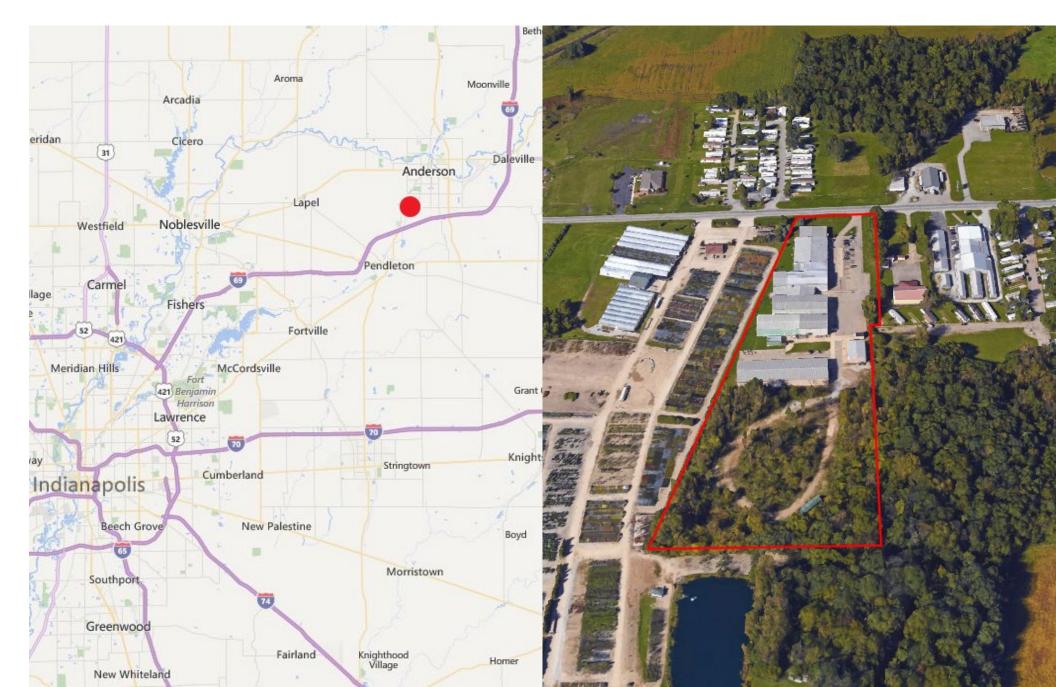

## Multi-Tenant Industrial/Flex

1735 W 53rd Street is a multi-tenant industrial/flex property consisting of 9 buildings totaling +/- 88,504 square feet. The property offers the ideal space for a wide variety of users looking for quality industrial/flex space with easy access to I-69 at exit 222.

## **Location Overview**