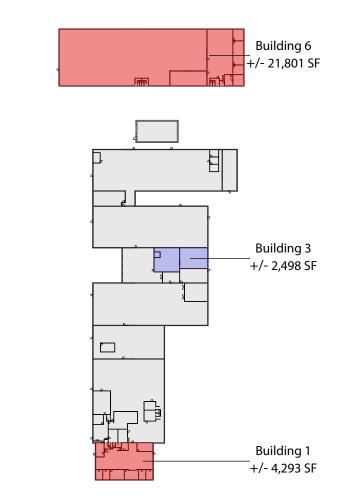

## Multi-Tenant Industrial/Flex

1735 W 53rd Street is a multi-tenant industrial/flex property consisting of 9 buildings totaling +/- 88,504 square feet. The property offers the ideal space for a wide variety of users looking for quality industrial/flex space with easy access to I-69 at exit 222.

| Bld. | SF            | Lease Rate       | Space Type | Drive-in Doors | Availability | Details                                                              |
|------|---------------|------------------|------------|----------------|--------------|----------------------------------------------------------------------|
| 1    | +/- 4,293 SF  | \$2,000/month IG | Office     | N/A            | Today        | Six offices, conference room, kitchen, lobby, his and hers restrooms |
| 3    | +/- 2,498 SF  | \$3.95/SF IG     | Industrial | N/A            | Today        | One office, access to common dock area (3 docks and 1 UPS dock)      |
| 6    | +/- 21,801 SF | \$3.95/SF IG     | Industrial | 1 (14' X 16')  | 1/1/2021     | Five offices, conference room, his and hers restrooms, mezzanine     |