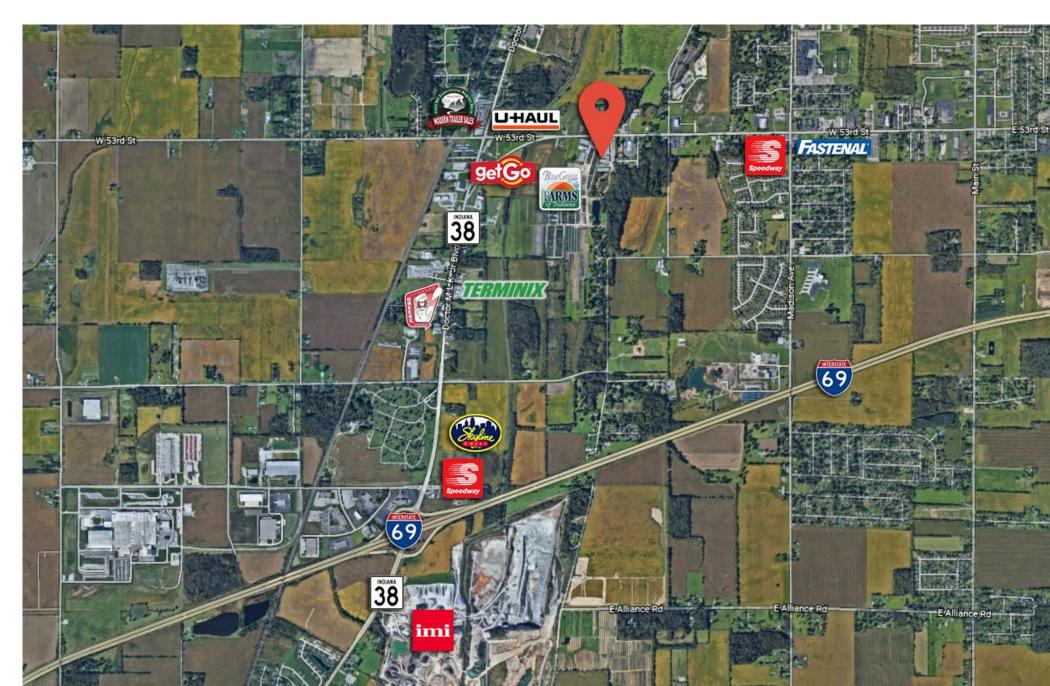

| Space Type | Drive-in Doors | Availability | Details                                                              |
|------|---------------|------------------|------------|----------------|--------------|----------------------------------------------------------------------|
| 1    | +/- 4,293 SF  | \$2,000/month IG | Office     | N/A            | Today        | Six offices, conference room, kitchen, lobby, his and hers restrooms |
| 3    | +/- 2,498 SF  | \$3.95/SF IG     | Industrial | N/A            | Today        | One office, access to common dock area (3 docks and 1 UPS dock)      |
| 6    | +/- 21,801 SF | \$3.95/SF IG     | Industrial | 1 (14' X 16')  | 1/1/2021     | Five offices, conference room, his and hers restrooms, mezzanine     |





4



## **Location Overview**