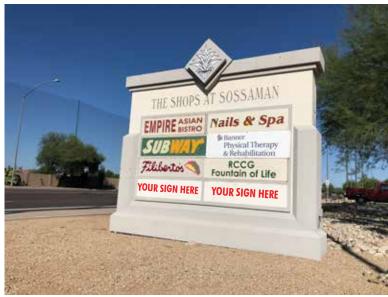

## **PROJECT HIGHLIGHTS**

- Densely populated east Mesa trade area
- Just 1.5 miles from 60 and 202 San Tan freeway
- Monument signage along Sossaman & Guadalupe Roads
- High growth trade area minutes from Eastmark master planned community & Apple's new distribution center
- Perfect for medical, service, retail and restaurant
- **Join: \*** Banner Physical Therapy & Rehabilitation