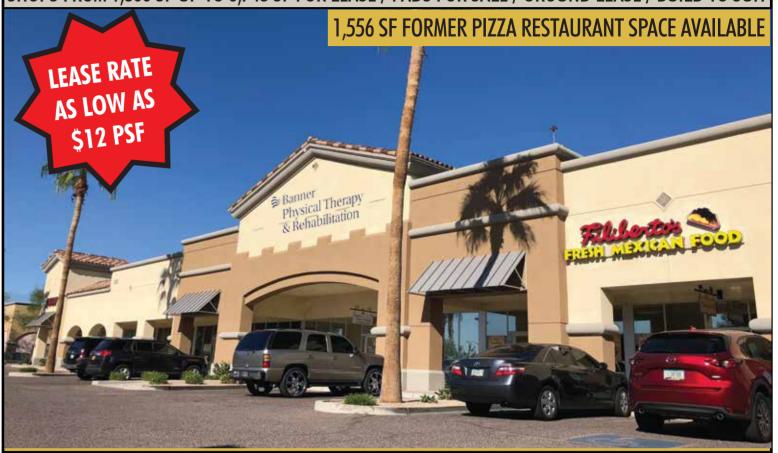

B110 2,2005 SF B111 1,556 SF B113 1,300 SF

PAD 1 20,851 SF - SELL, GL OR BTS
PAD 2 38,898 SF - SELL, GL OR BTS

Former Pizza Restaurant Equipment includes:

3 compartment sink | grease interceptor | mop sink | walk in cooler | prep sink | pizza hood | bar with floor drain

## SHOPS & PADS IN NEWLY RENOVATED MESA SHOPPING CENTER

Southeast Corner of Sossaman Rd & Guadalupe Rd - Mesa, Arizona

SHOPS FROM 1,300 SF UP TO 6,743 SF FOR LEASE / PADS FOR SALE / GROUND LEASE / BUILD TO SUIT