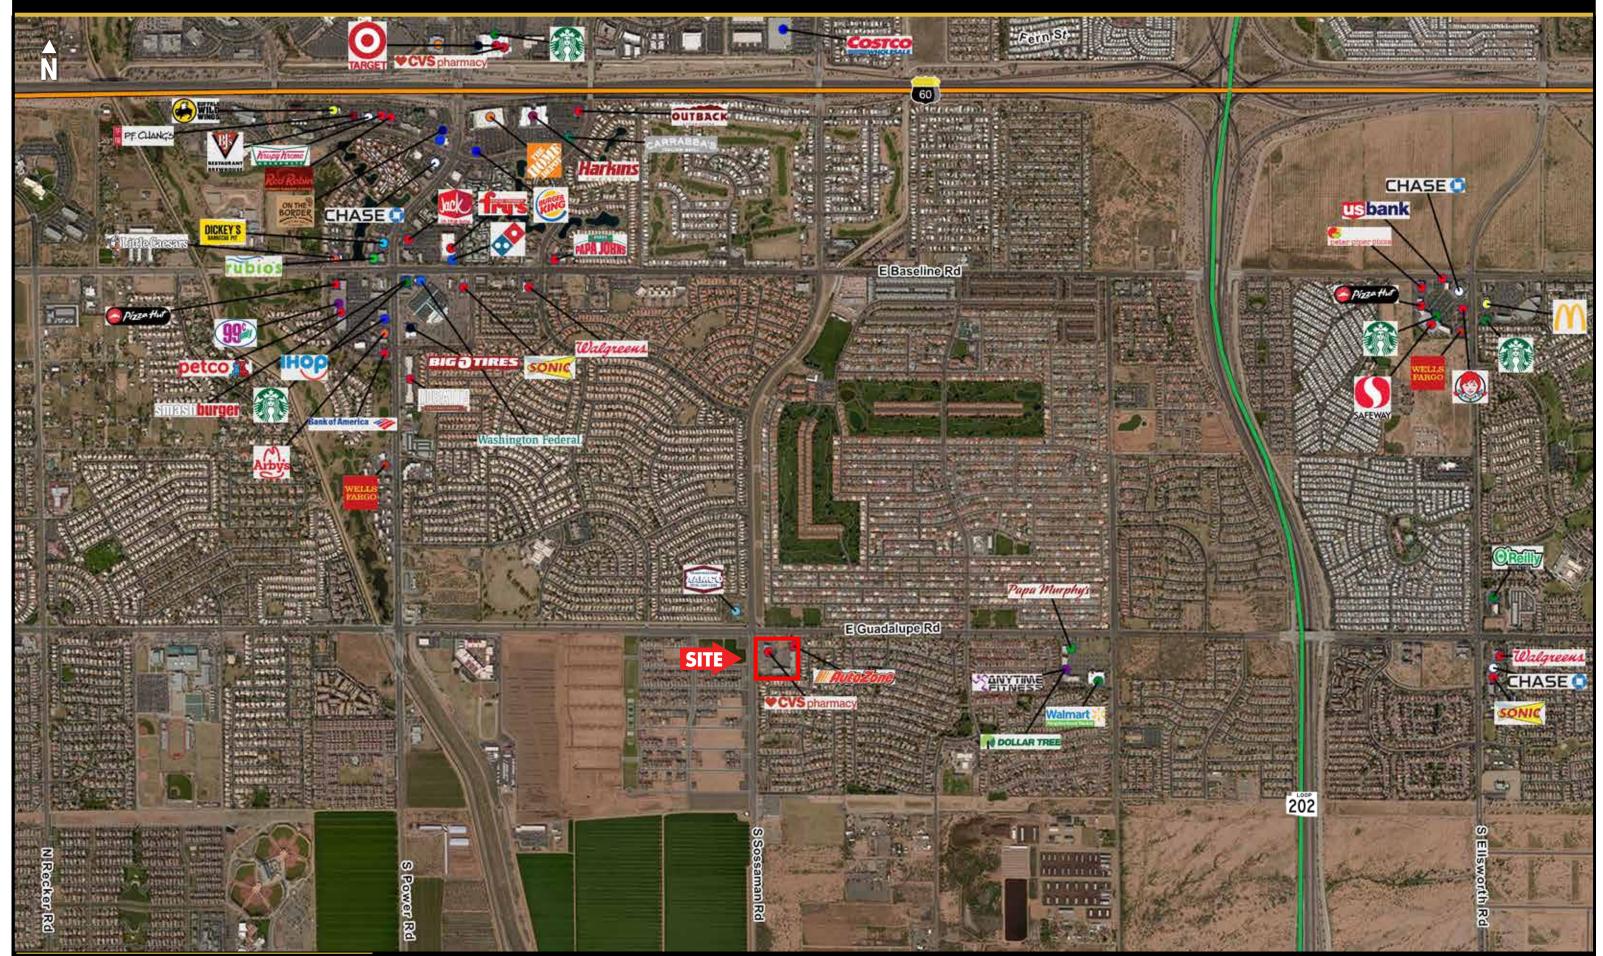

| DEMOGRAPHICS (Source: SitesUSA)        | 1 Mile    | 3 Miles   | 5 Miles  |
|----------------------------------------|-----------|-----------|----------|
| Estimated Population (2018)            | 12,044    | 78,936    | 230,803  |
| Projected Population (2023)            | 13,077    | 85,751    | 250,821  |
| Estimated Avg. Household Income (2018) | \$96,092  | \$84,883  | \$82,409 |
| Projected Avg. Household Income (2023) | \$112,035 | \$100,411 | \$94,421 |
| Average Household Size (2018)          | 2.67      | 2.63      | 2.55     |
| Total Daytime Employees (2018)         | 2,202     | 20,194    | 59,004   |
| Median Age (2018)                      | 42.5      | 40.0      | 40.7     |

### TRAFFIC COUNTS (2017 Source: CoStar)

Sossaman Road 9,084
Guadalupe Road 10,888
Total Cars Per Day 19,972

## **PROJECT HIGHLIGHTS**

- Densely populated east Mesa trade area
- Just 1.5 miles from 60 and 202 San Tan freeway
- Monument signage along Sossaman & Guadalupe Roads
- High growth trade area minutes from Eastmark master planned community & Apple's new distribution center
- Perfect for medical, service, retail and restaurant
- **Join: \*** Banner Physical Therapy & Rehabilitation