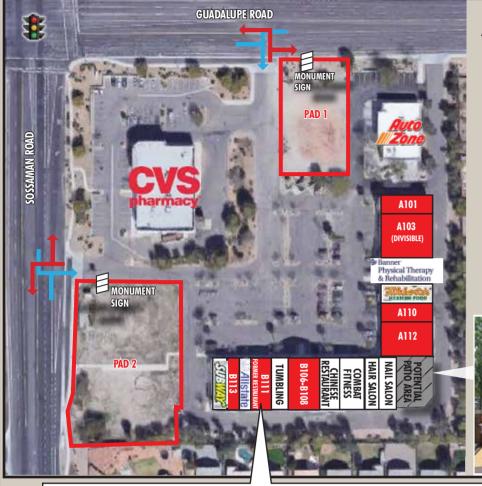

#### **AVAILABILITY**

| AIVI      | 1,770 JF        | CAN BE COMBINE                    |
|-----------|-----------------|-----------------------------------|
| A103      | 4,745 SF (DIVIS |                                   |
| A110      | 1,820 SF        | CAN BE COMBINED<br>UP TO 4,485 SF |
| A112      | 2,665 SF        | UP TO 4,485 SF                    |
| B106-B108 | 4,040 SF        |                                   |

B110 2,2005 SF B111 1,556 SF B113 1,300 SF

PAD 1 20,851 SF - SELL, GL OR BTS
PAD 2 38,898 SF - SELL, GL OR BTS

Former Pizza Restaurant Equipment includes:

3 compartment sink | grease interceptor | mop sink | walk in cooler | prep sink | pizza hood | bar with floor drain

## SHOPS & PADS IN NEWLY RENOVATED MESA SHOPPING CENTER

Southeast Corner of Sossaman Rd & Guadalupe Rd - Mesa, Arizona

SHOPS FROM 1,300 SF UP TO 6,743 SF FOR LEASE / PADS FOR SALE / GROUND LEASE / BUILD TO SUIT

## **PROJECT HIGHLIGHTS**

- Densely populated east Mesa trade area
- Just 1.5 miles from 60 and 202 San Tan freeway
- Monument signage along Sossaman & Guadalupe Roads
- High growth trade area minutes from Eastmark master planned community & Apple's new distribution center
- Perfect for medical, service, retail and restaurant
- **Join: \*** Banner Physical Therapy & Rehabilitation