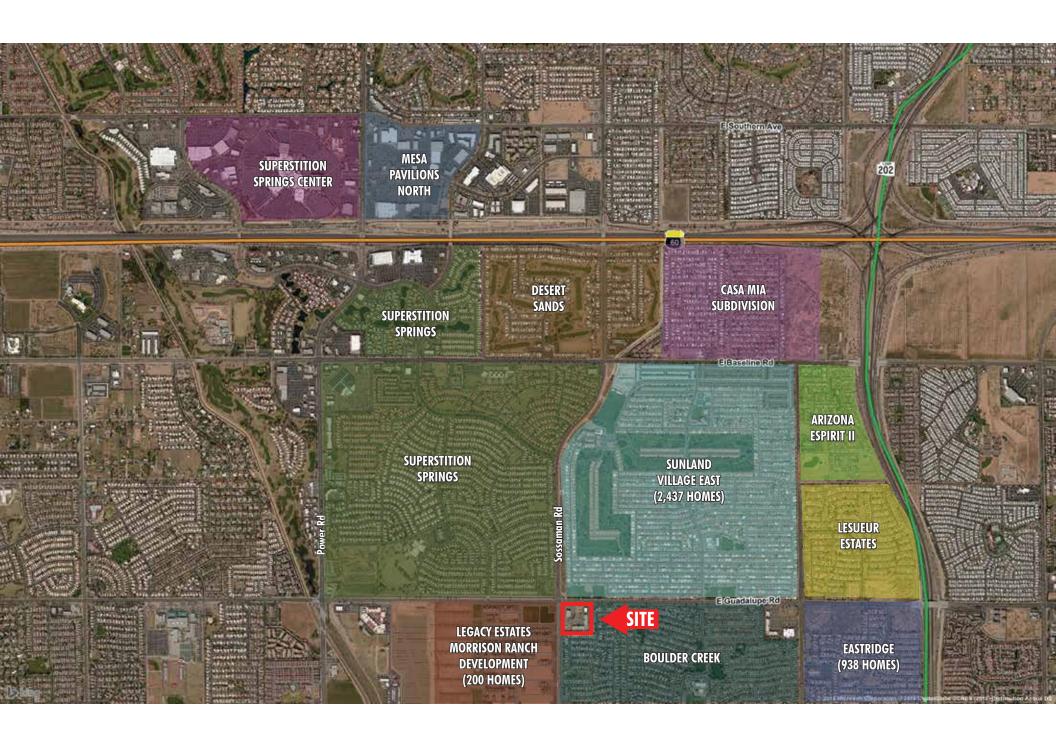

#### Southeast Corner of Sossaman Rd & Guadalupe Rd - Mesa, Arizona

## **PROJECT HIGHLIGHTS**

- Densely populated east Mesa trade area
- Just 1.5 miles from 60 and 202 San Tan freeway
- Monument signage along Sossaman & Guadalupe Roads
- High growth trade area minutes from Eastmark master planned community & Apple's new distribution center
- Perfect for medical, service, retail and restaurant
- **Join: \*** Banner Physical Therapy & Rehabilitation