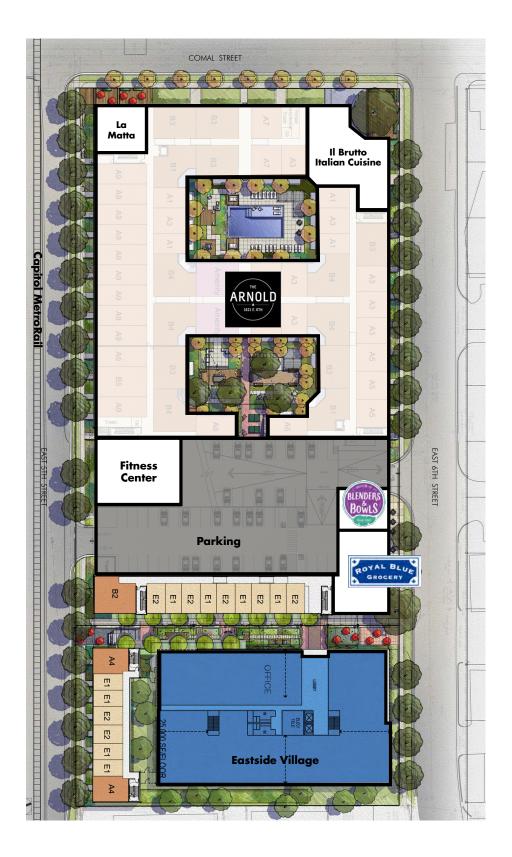

### SITE PLAN **EASTSIDE VILLAGE**

### **Surrounded by Great Amenities**

Walking distance to numerous amenities including Royal Blue Grocery and Blenders & Bowls

### **Covered Parking**

3.9:1000 structured parking including a covered walkway to the parking garage

### **Easy Access and Commuting**

Adjacent to the Cap MetroRail Station at Comal & 5th St.; easy ingress and egress via 6th St.

### **Great On-Site Amenities**

Access to a rooftop terrace and a fitness center with showers

Bethany Perez 512.684.3813

perez@aquilacommercial.com

Seth Stuart 512.684.3817

stuart@aquilacommercial.com

aquilacommercial.com