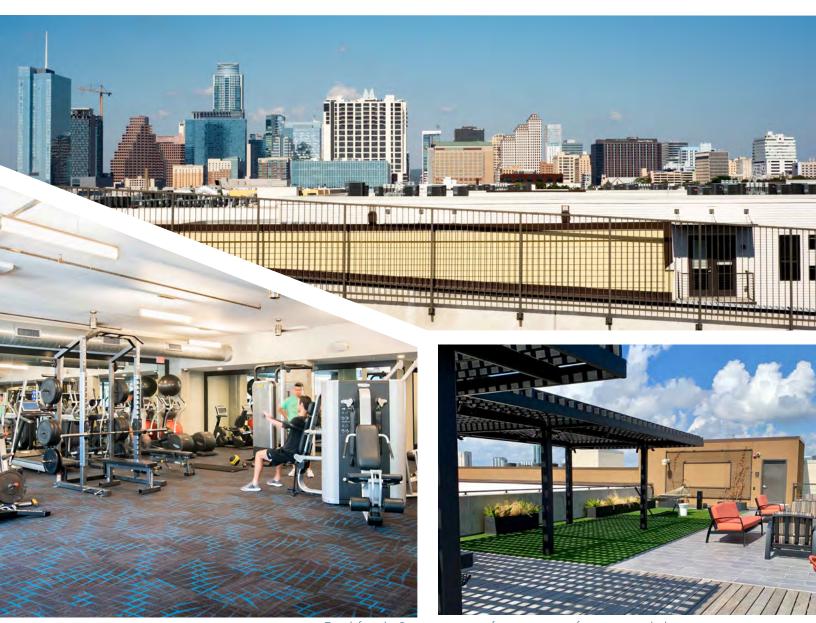

## FOR LEASE **EASTSIDE VILLAGE**

1645 E. 6TH STREET • AUSTIN, TEXAS 78702

Top, left, right: Downtown views, fitness center, rooftop terrace with downtown views

Bethany Perez **512.684.3813** 

perez@aquilacommercial.com