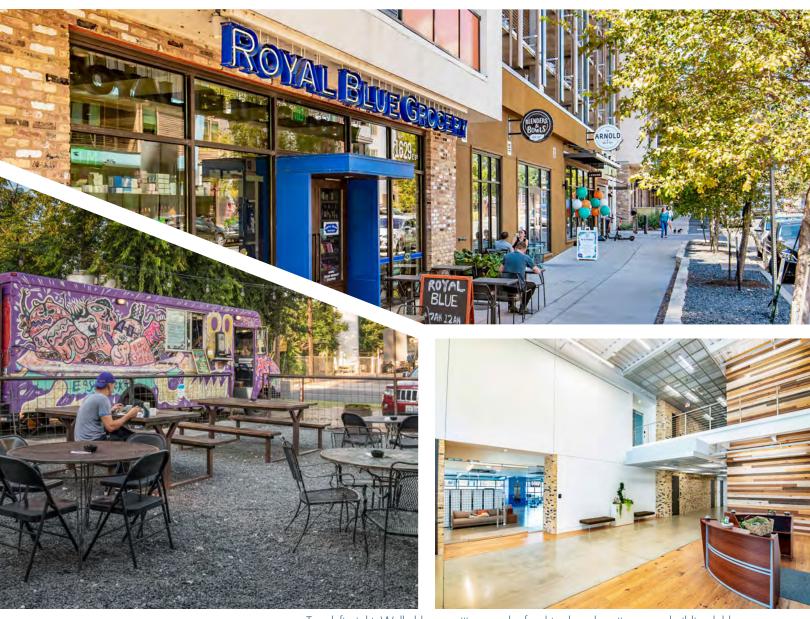

### FOR LEASE **EASTSIDE VILLAGE**

1645 E. 6TH STREET • AUSTIN, TEXAS 78702

Top, left, right: Walkable amenities, nearby food truck and seating area, building lobby

Bethany Perez 512.684.3813

perez@aquilacommercial.com