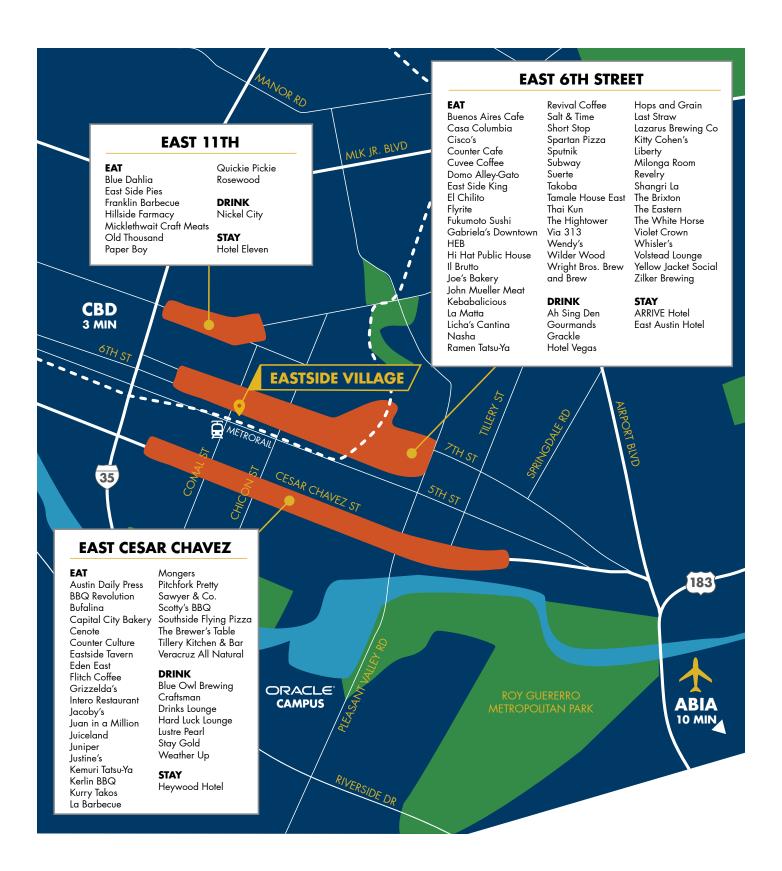

### NEARBY AMENITIES **EASTSIDE VILLAGE**

### **Surrounded by Great Amenities**

Walking distance to numerous amenities including Royal Blue Grocery and Blenders & Bowls