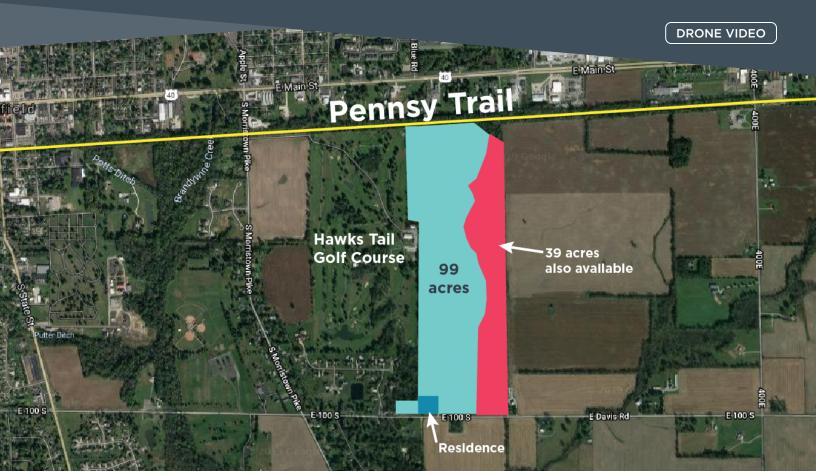

## RESOURCE DEVELOPMENT GROUND

rcre.com

3118 E 100 S, GREENFIELD, IN 46140

SALE LAND RESIDENTIAL DEVELOPMENT

SALE PRICE

**ACREAGE** 

\$2,970,000

99 ACRES

- \* 99 acres immediately adjacent to Hawks Tail Golf Course
- Pennsy Trail is North Boundary
- Ideal for Residential and Mixed Use
- Growing Area with Many Amenities
- Great site for JV and Co-Development

## **PROPERTY HIGHLIGHTS**

- 99 acres immediately adjacent to Hawks Tail Golf Course
- Pennsy Trail is North Boundary
- · Ideal for Residential and Mixed Use
- · Growing Area with Many Amenities
- Great site for JV and Co-Development