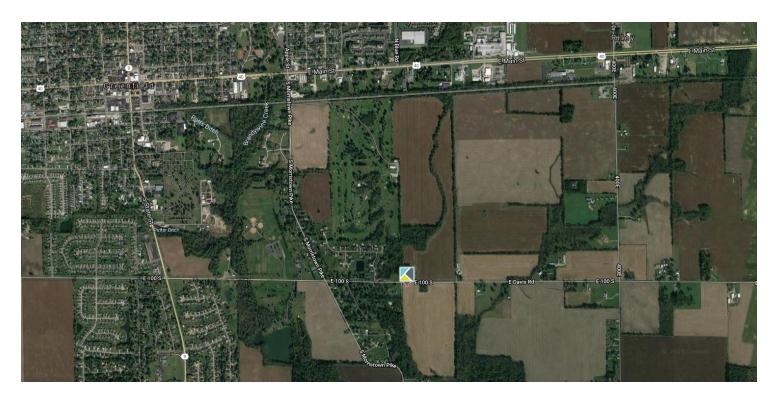

## RESOURCE DEVELOPMENT GROUND

rcre.com

3118 E 100 S, GREENFIELD, IN 46140

SALE LAND RESIDENTIAL DEVELOPMENT

SALE PRICE

**ACREAGE** 

\$2,970,000

99 ACRES

- \* 99 acres immediately adjacent to Hawks Tail Golf Course
- Pennsy Trail is North Boundary
- Ideal for Residential and Mixed Use
- Growing Area with Many Amenities
- Great site for JV and Co-Development

## **PROPERTY HIGHLIGHTS**

- 99 acres immediately adjacent to Hawks Tail Golf Course
- Pennsy Trail is North Boundary
- · Ideal for Residential and Mixed Use
- · Growing Area with Many Amenities
- Great site for JV and Co-Development