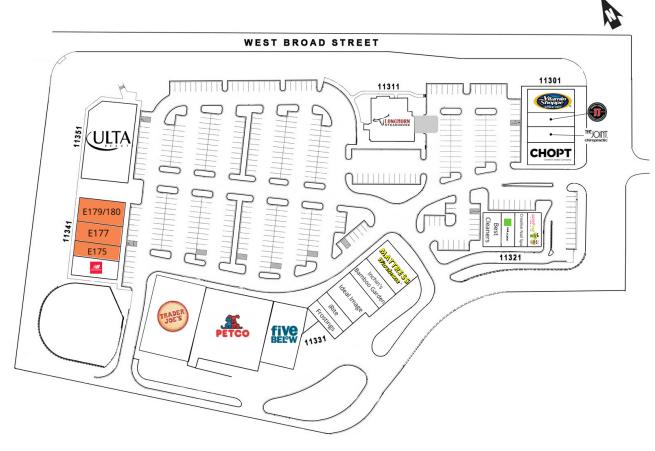

# SHORT PUMP STATION

11301 W Broad Street, Glen Allen, VA 23060

| SUITE | TENANT NAME                 | SPACE SIZE |
|-------|-----------------------------|------------|
| Α     | Longhorn Steakhouse         | 5,649 SF   |
| B101  | The Vitamin Shoppe          | 3,500 SF   |
| B105  | Jimmy John's Gourmet Sandwi | 1,600 SF   |
| B107  | The Joint                   | 1,800 SF   |
| B109  | Chop't                      | 3,500 SF   |
| C111  | Sweet Frog Frozen Yogurt    | 1,380 SF   |
| C113  | Creative Nail Spa           | 1,200 SF   |
| C115  | H&R Block                   | 1,096 SF   |

| SUITE | TENANT NAME            | SPACE SIZE |
|-------|------------------------|------------|
| C117  | Best Cleaners          | 2,340 SF   |
| D121  | Mattress Warehouse     | 4,000 SF   |
| D125  | Inchin's Bamboo Garden | 3,200 SF   |
| D131  | Ideal Image            | 3,700 SF   |
| D135  | iRite                  | 1,400 SF   |
| D137  | Frostings              | 1,400 SF   |
| D143  | Five Below             | 6,600 SF   |
|       |                        |            |

| SUITE     | TENANT NAME          | SPACE SIZE           |
|-----------|----------------------|----------------------|
| D151      | Petco                | 14,995 SF            |
| D161      | Trader Joe's         | 12,465 SF            |
| E171/E173 | New Balance          | 2,400 SF             |
|           |                      |                      |
| E175      | Available            | 2,400 SF             |
| E175      | Available  Available | 2,400 SF<br>1,600 SF |
|           |                      |                      |