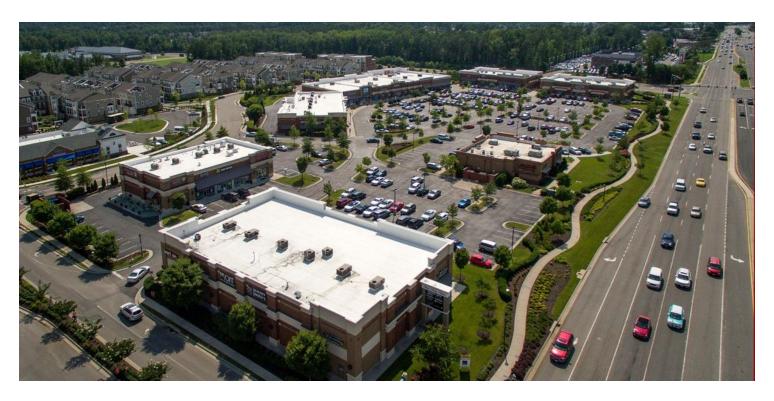

# SHORT PUMP STATION

11301 W Broad Street, Glen Allen, VA 23060

#### LOCATION OVERVIEW

Located in the Short Pump retail trade area surrounded by over 5 million square feet of retail.

## PROPERTY HIGHLIGHTS

- Anchored by Trader Joe's, Petco & Ulta, attracting customers from a large demographic range
- Complementary tenant mix: Five Below, The Vitamin Shoppe, Mattress Warehouse, New Balance, plus several restaurants
- Highly visible space with signage on front and back of building
- Up to 8,400 sq ft available
- Traffic Counts: West Broad Street: 77,000 AADT I-64: 73,000 AADT