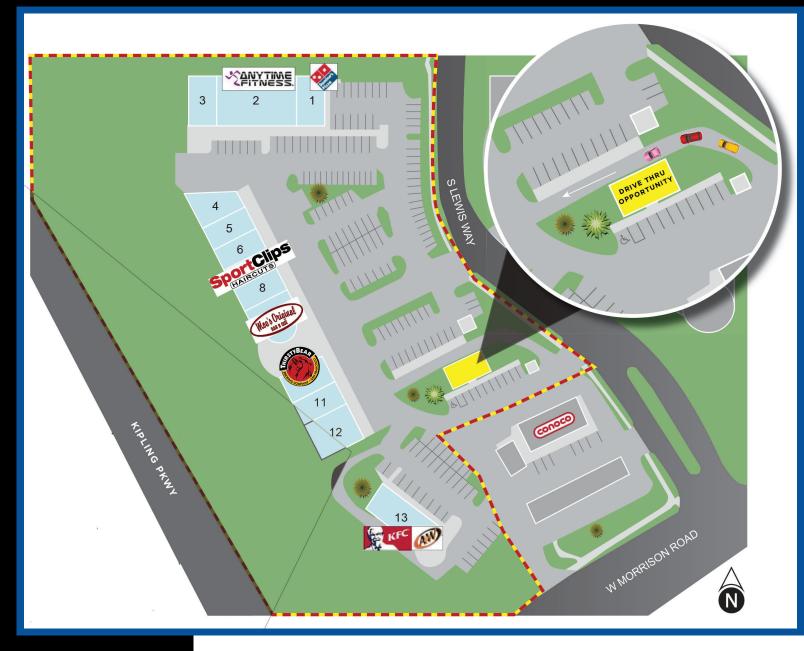

### **PROPERTY OVERVIEW:**

Build-to-suit or ground lease with drive-thru option

#### **FEATURES:**

- Signage facing Kipling Parkway
- Strong demographics
- Rapidly growing trade area
- High traffic counts