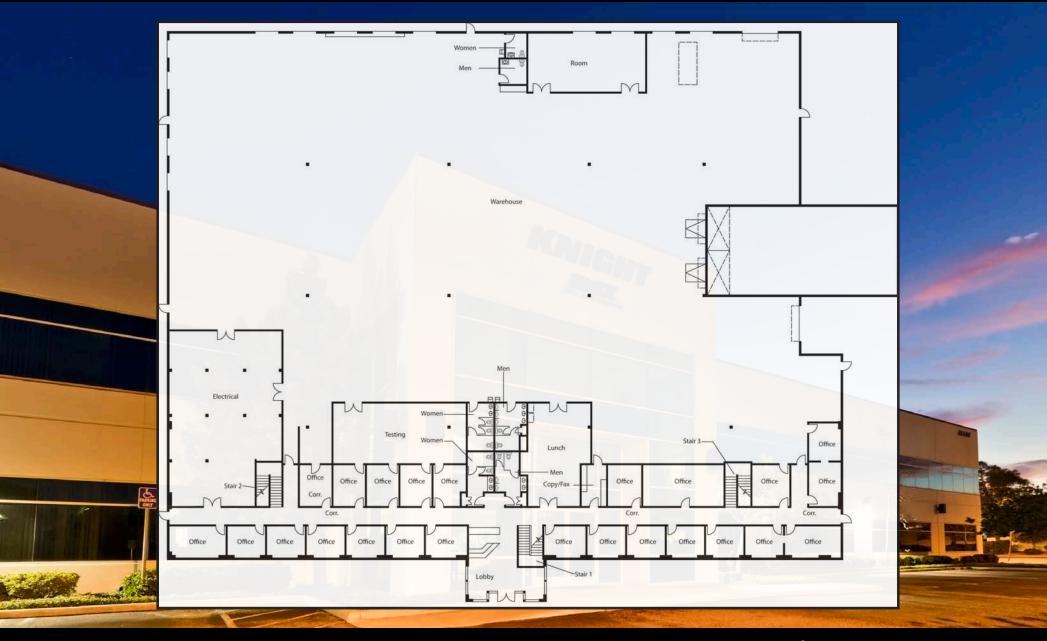

For Sale ±46,178 SF High Image Corporate Headquarters 20531 Crescent Bay, Lake Forest

First Floor Layout -