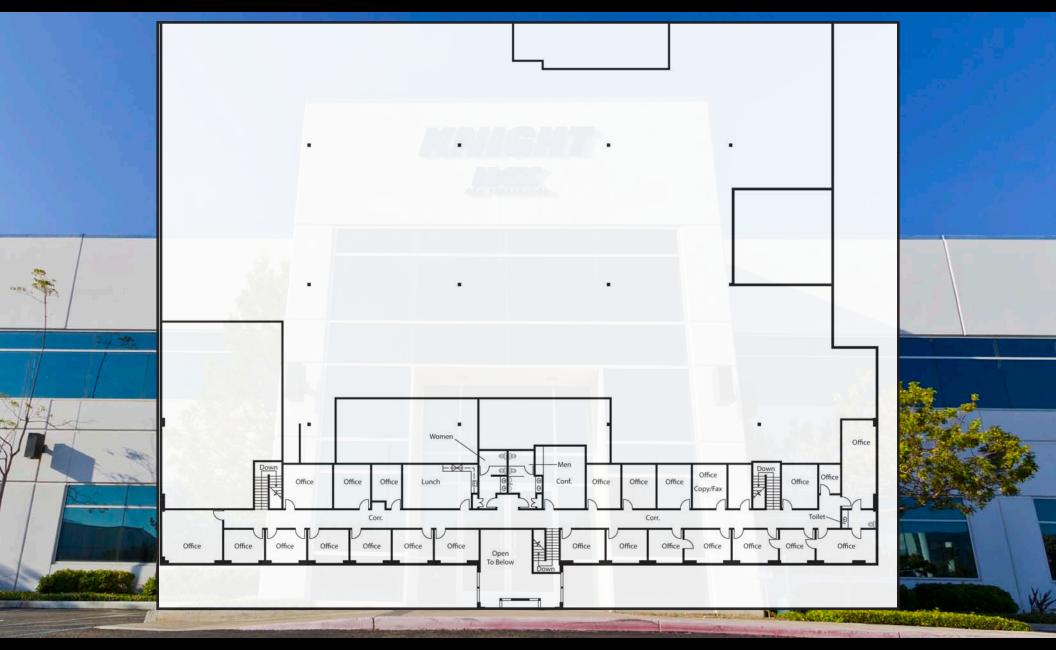

For Sale ±46,178 SF High Image Corporate Headquarters 20531 Crescent Bay, Lake Forest

First Floor Layout -