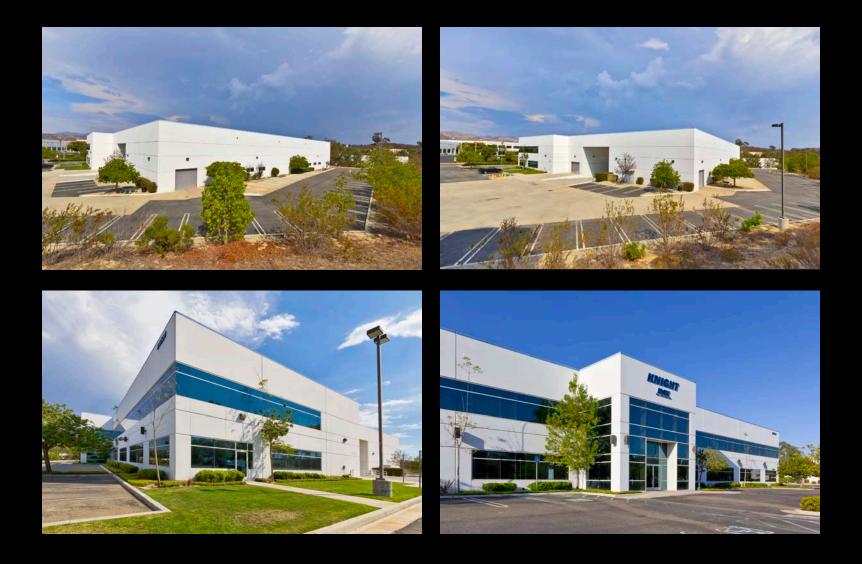

#### 20531 Crescent Bay, Lake Forest Photos -

#### 20531 Crescent Bay, Lake Forest Photos .

For Sale **±46,178 SF** High Image Corporate Headquarters **20531 Crescent Bay, Lake Forest** 

#### 20531 Crescent Bay, Lake Forest Photos .