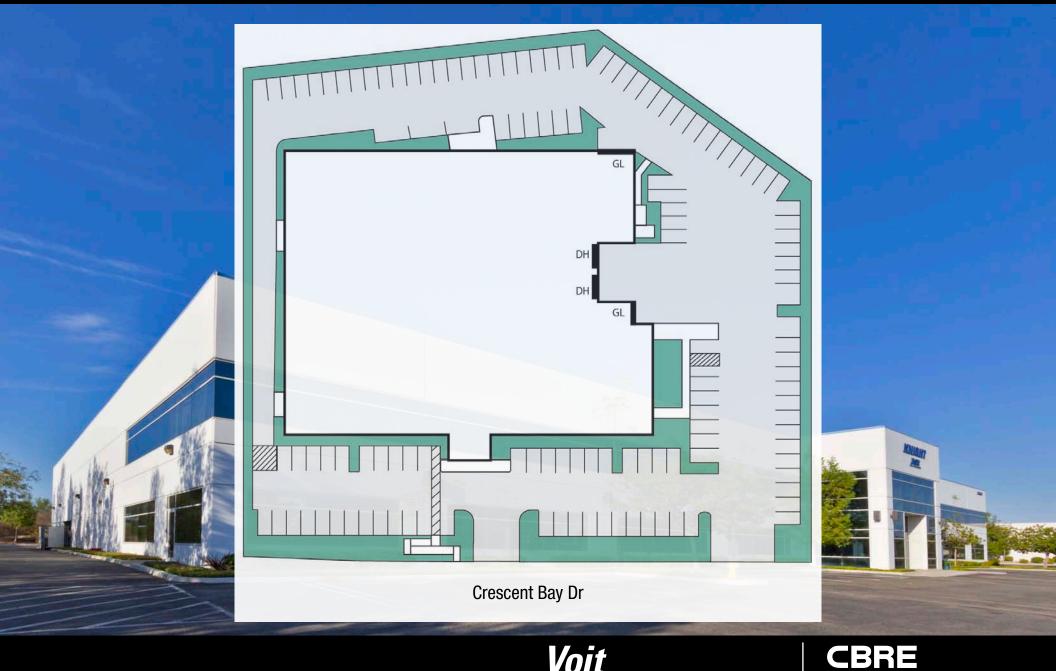

#### **Property** Features -

- Newer High Image Building
- Approx. 14,000 SF of Deluxe Office (Flexible Layout)
- Huge Fencible Yard (Approx. 2.5 Acres of Land)
- Approx. ±125 Car Parking
- Extensive Landscaping
- ± 26'-28' Warehouse Clearance
- 6 Rest Rooms & Break Room
- Warehouse Lighting
- Skylights Throughout Warehouse
- 2 Dock High Loading Doors
- 2 Ground Level Truck Doors (Expandable)
- Fully Fire Sprinkled
- Power: 800 AMP Volt, 3 Phase
- Excellent Truck Access (Drive Around Building)
- Close to the 241, 5, 405 and 133 Freeways