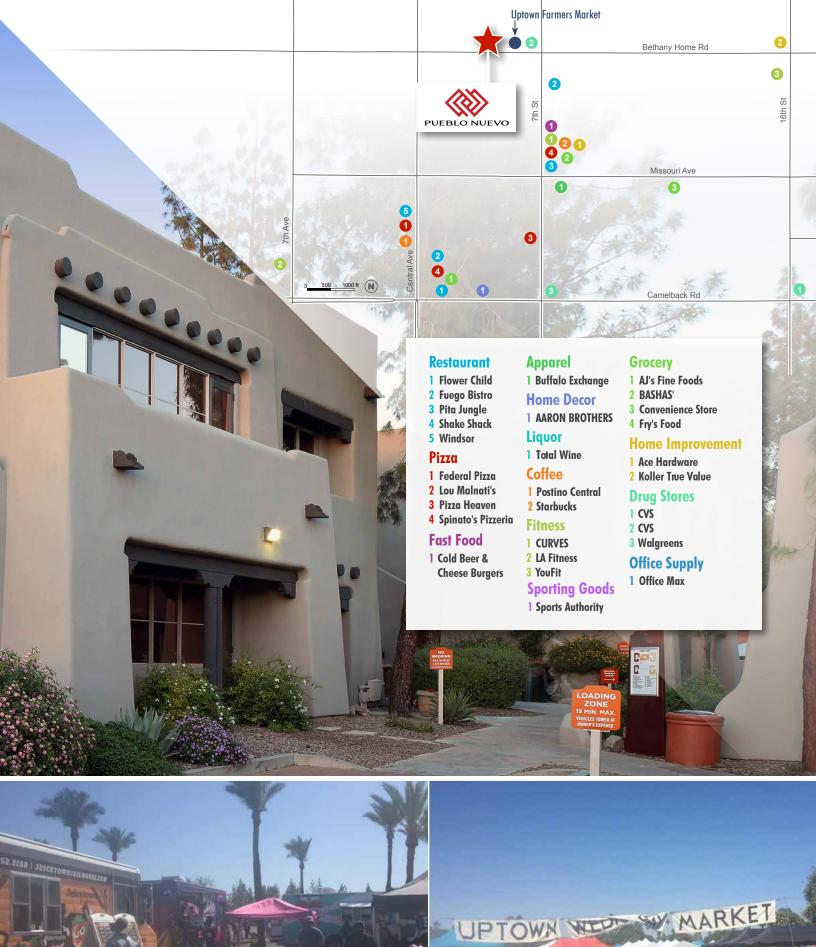

## **PROPERTY FEATURES**

Charming garden-style office building with Santa Fe architecture

Centrally located with close access to SR-51,

I-17, Camelback Corridor and Downtown Phoenix

New ownership & professionally managed on-site by Arcadia Management

Uptown Farmers Market

within walking distance - includes 25+ Food

Vendors specializing in

Food, Plant, Kitchen,

Garden & Health

Vendors (Numerous Food Trucks), 75+ Local

Spec suites available

Monument signage available