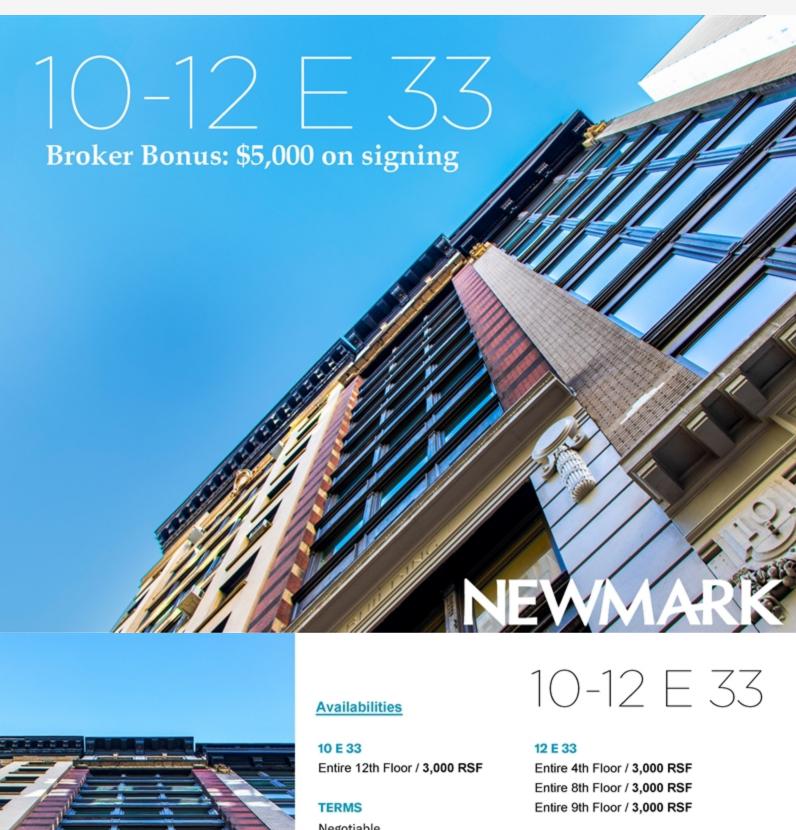

 Hardwood floors, open ceilings, exposed brick Glass conference rooms and offices Open area for 15-20 Brand new lobby with new elevators and original artwork

· Institutional ownership 100% commission paid on signing