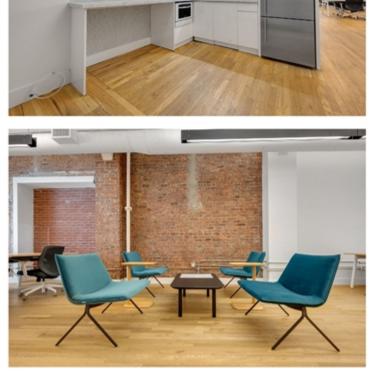

 Hardwood floors, open ceilings, exposed brick Glass conference rooms and offices Open area for 15-20 Brand new lobby with new elevators and original artwork

· Institutional ownership 100% commission paid on signing