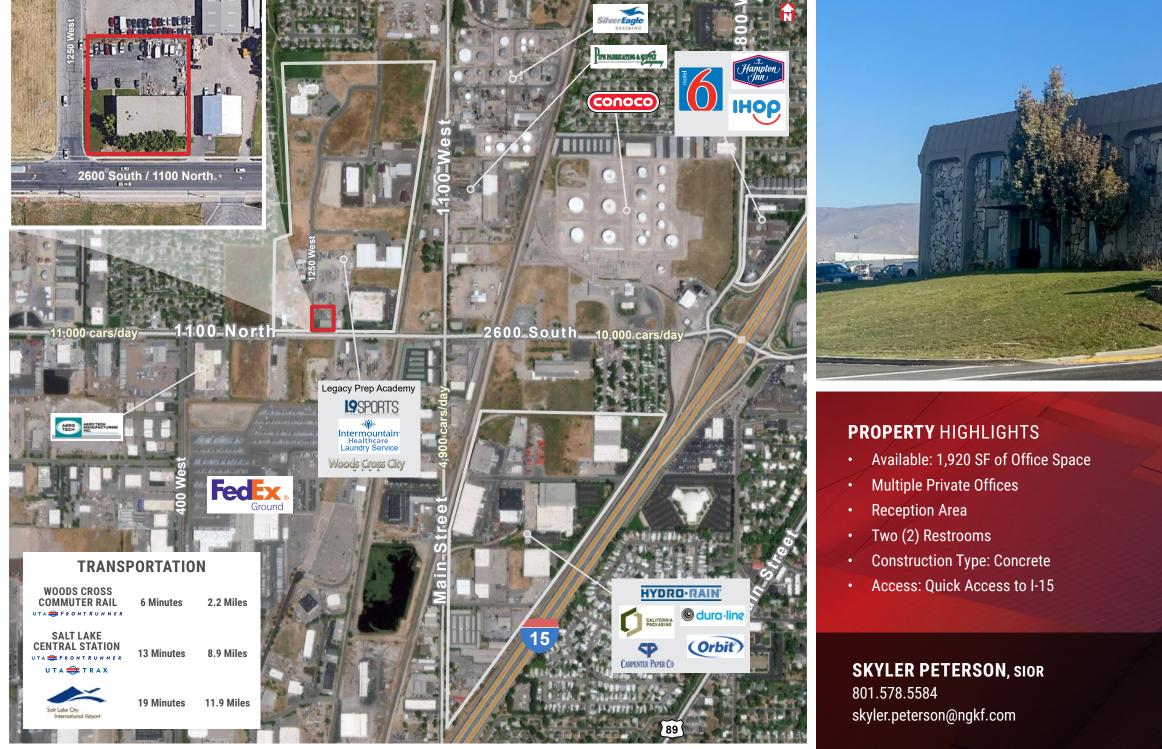

#### WOODS CROSS OFFICE BUILDING

1230 WEST 2600 SOUTH, WOODS CROSS, UTAH 84087

## WOODS CROSS OFFICE BUILDING

1230 WEST 2600 SOUTH, WOODS CROSS, UTAH 84087

Newmark Knight Frank

376 East 400 South, Suite 120 | Salt Lake City, Utah 84111 801.578.5555 | www.ngacres.com

This document has been prepared by Newmark Knight Frank for advertising and general information purposes only. While the information contained herein has been obtained from what are believed to be reliable sources, the same has not been verified for accuracy or completeness. Newmark Knight Frank accepts no responsibility or liability for the information contained in this document. Any interested party should conduct an independent investigation to verify the information contained herein.

### **FOR LEASE**

- Amenities: Convenient Access to Surrounding Amenities
- Location: Centrally Located with Great Exposure on the Corner of 2600 South and 1250 West in Woods Cross

**TRE BOURDEAUX** 801.746.4765 tre.bourdeaux@ngkf.com