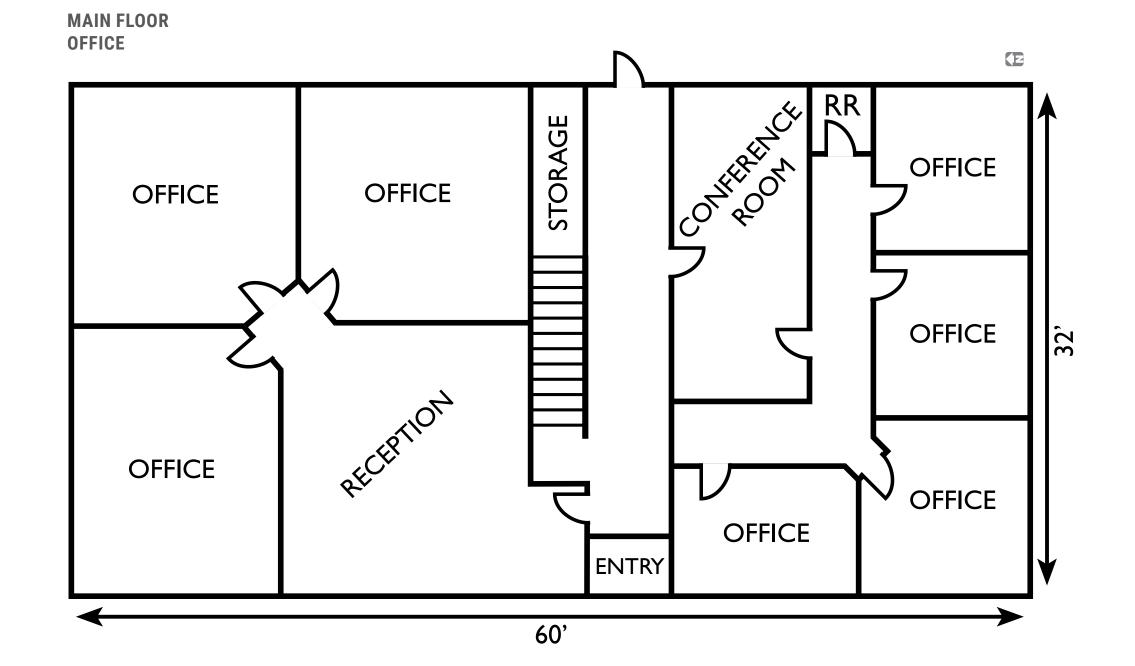

#### WOODS CROSS OFFICE BUILDING

1230 WEST 2600 SOUTH, WOODS CROSS, UTAH 84087

## WOODS CROSS OFFICE BUILDING

1230 WEST 2600 SOUTH, WOODS CROSS, UTAH 84087

Newmark Knight Frank

376 East 400 South, Suite 120 | Salt Lake City, Utah 84111 801.578.5555 | www.ngacres.com

This document has been prepared by Newmark Knight Frank for advertising and general information purposes only. While the information contained herein has been obtained from what are believed to be reliable sources, the same has not been verified for accuracy or completeness. Newmark Knight Frank accepts no responsibility or liability for the information contained in this document. Any interested party should conduct an independent investigation to verify the information contained herein.