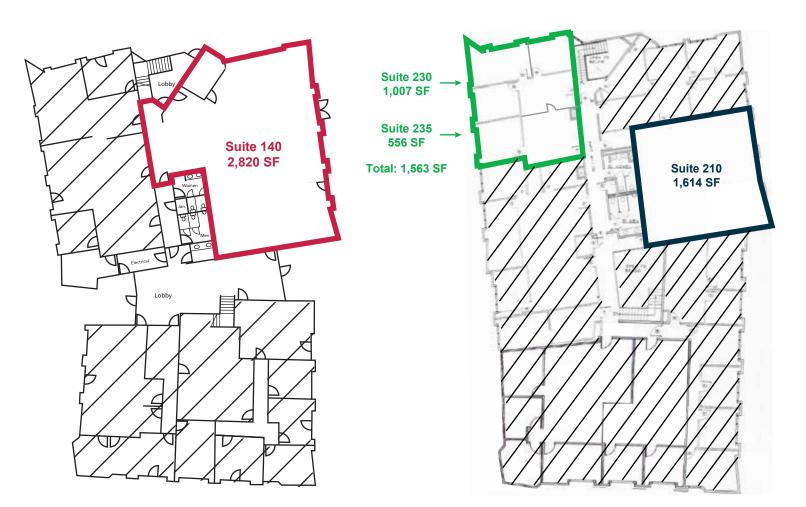

#### **AVAILABILITY:**

 Suite 140:
 2,820 RSF - Ideal Shop or Office

 Suite 210:
 1,614 RSF

 Suite 230/235:
 1,563 RSF - Divisible

## FOR LEASE **KEARNY MESA OFFICE SPACE** 4655 RUFFNER STREET | SAN DIEGO, CA 92111

LEE & ASSOCIATES COMMERCIAL REAL ESTATE SERVICES

**FIRST FLOOR** 

All information furnished regarding property for sale, rental or financing is from sources deemed reliable, but no warranty or representation is made to the accuracy thereof and same is submitted to error, omissions, change of price, rental or other conditions prior to sale, lease or financing or withdrawal without notice. No liability of any kind is to be imposed on the broker herein.

#### SECOND FLOOR

www.lee-associates.com f 🎽 in 5186 Carroll Canyon Road, Suite A I San Diego, CA 92121

All information furnished regarding property for sale, rental or financing is from sources deemed reliable, but no warranty or representation is made to the accuracy thereof and same is submitted to error, omissions, change of price, rental or other conditions prior to sale, else or financing or withdrawal without notice. No liability of any kind is to be imposed on the broker herein.