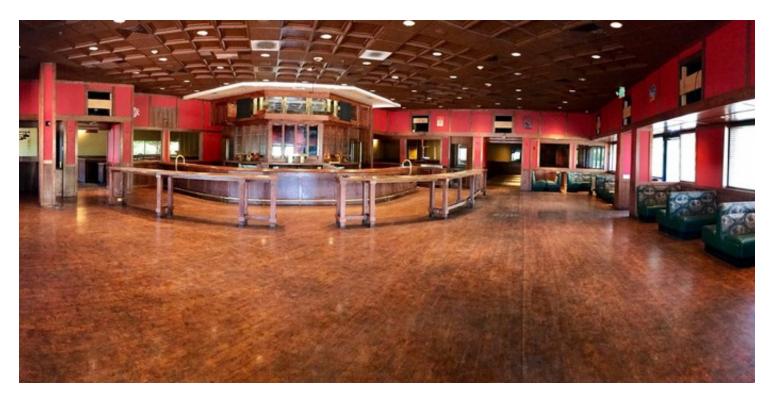

### **PROPERTY HIGHLIGHTS**

- Retail space along 120th Avenue just east of Sheridan Blvd
- 10,270 SF End Cap perfect for Restaurant/Brewery (former Fox & Hound)
- 1,600 SF In-line
- Anchored by 24 Hour Fitness
- Located between Sprouts & Whole Foods in this highly visible center
- Ample parking front and back
- High traffic area with excellent visibility
- NNN's = \$8.55/SF