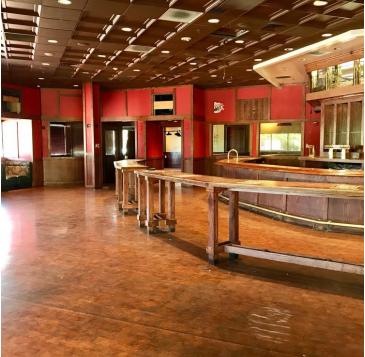

### **PROPERTY DESCRIPTION**

2 Units available for Lease at Sheridan Crossing II

### **PROPERTY HIGHLIGHTS**

- Retail space along 120th Avenue just east of Sheridan Blvd
- 10,270 SF End Cap perfect for Restaurant/Brewery (former Fox & Hound)
- 1,600 SF In-line
- Anchored by 24 Hour Fitness
- Located between Sprouts & Whole Foods in this highly visible center
- Ample parking front and back
- High traffic area with excellent visibility
- NNN's = \$8.55/SF