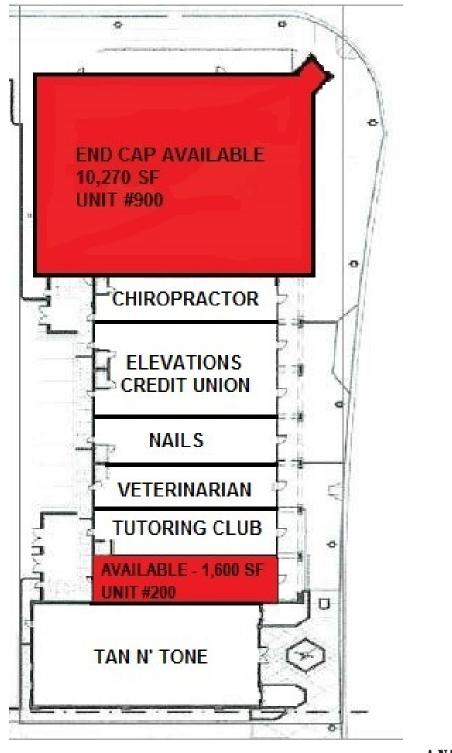

### **PROPERTY DESCRIPTION**

2 Units available for Lease at Sheridan Crossing II

### **PROPERTY HIGHLIGHTS**

- Retail space along 120th Avenue just east of Sheridan Blvd
- 10,270 SF End Cap perfect for Restaurant/Brewery (former Fox & Hound)
- 1,600 SF In-line
- Anchored by 24 Hour Fitness
- Located between Sprouts & Whole Foods in this highly visible center
- Ample parking front and back
- High traffic area with excellent visibility
- NNN's = \$8.55/SF

### **OFFERING SUMMARY**

| Lot Size:      | 3.1 Acres                   |
|----------------|-----------------------------|
| Building Size: | 24,370 SF                   |
| Year Built:    | 2001                        |
| Available SF:  | 1,600 - 10,270 SF           |
| Lease Rate:    | \$18.00 - 26.00 SF/yr (NNN) |