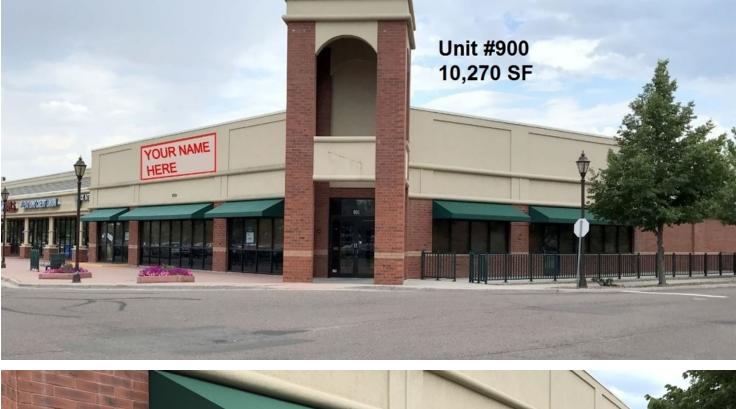

### **PROPERTY HIGHLIGHTS**

- Retail space along 120th Avenue just east of Sheridan Blvd
- 10,270 SF End Cap perfect for Restaurant/Brewery (former Fox & Hound)
- 1,600 SF In-line
- Anchored by 24 Hour Fitness
- Located between Sprouts & Whole Foods in this highly visible center
- Ample parking front and back
- High traffic area with excellent visibility
- NNN's = \$8.55/SF