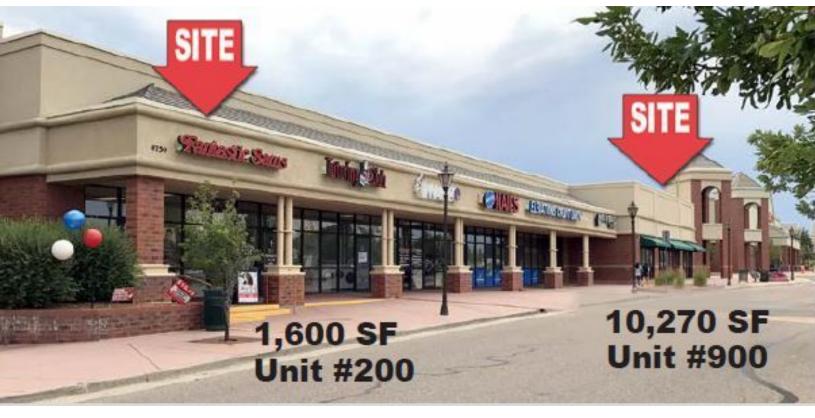

### **PROPERTY DESCRIPTION**

2 Units available for Lease at Sheridan Crossing II

### **PROPERTY HIGHLIGHTS**

- Retail space along 120th Avenue just east of Sheridan Blvd
- 10,270 SF End Cap perfect for Restaurant/Brewery (former Fox & Hound)
- 1,600 SF In-line
- Anchored by 24 Hour Fitness
- Located between Sprouts & Whole Foods in this highly visible center
- Ample parking front and back
- High traffic area with excellent visibility
- NNN's = \$8.55/SF

### **OFFERING SUMMARY**

| Lot Size:      | 3.1 Acres                   |
|----------------|-----------------------------|
| Building Size: | 24,370 SF                   |
| Year Built:    | 2001                        |
| Available SF:  | 1,600 - 10,270 SF           |
| Lease Rate:    | \$18.00 - 26.00 SF/yr (NNN) |