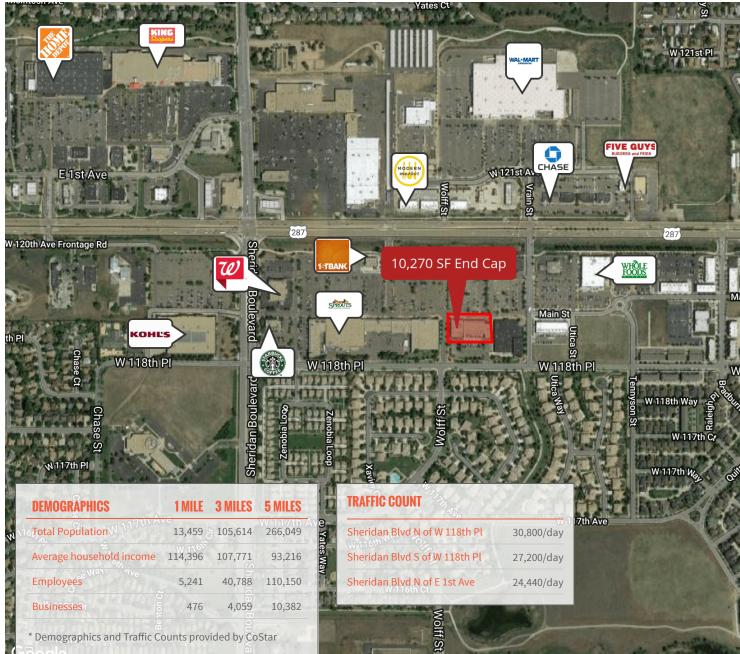

### **PROPERTY HIGHLIGHTS**

- Retail space along 120th Avenue just east of Sheridan Blvd
- 10,270 SF End Cap perfect for Restaurant/Brewery (former Fox & Hound)
- 1,600 SF In-line
- Anchored by 24 Hour Fitness
- Located between Sprouts & Whole Foods in this highly visible center
- Ample parking front and back
- High traffic area with excellent visibility
- NNN's = \$8.55/SF

### **OFFERING SUMMARY**

| Lot Size:      | 3.1 Acres                   |
|----------------|-----------------------------|
| Building Size: | 24,370 SF                   |
| Year Built:    | 2001                        |
| Available SF:  | 1,600 - 10,270 SF           |
| Lease Rate:    | \$18.00 - 26.00 SF/yr (NNN) |

### **FOR LEASE**

Map data ©2019 Imagery ©2019 , Maxar Technologies, U.S. Geological Survey, USDA Farm Service Agency

303.454.5416

llee@antonoff.com The information above was obtained from is solely at your own risk.