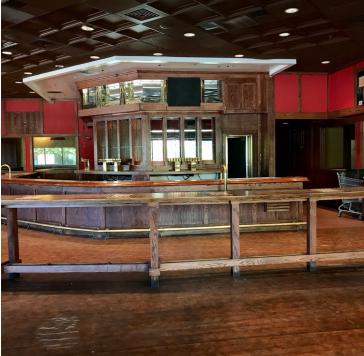

### **PROPERTY DESCRIPTION**

2 Units available for Lease at Sheridan Crossing II

### **PROPERTY HIGHLIGHTS**

- Retail space along 120th Avenue just east of Sheridan Blvd
- 10,270 SF End Cap perfect for Restaurant/Brewery (former Fox & Hound)
- 1,600 SF In-line
- Anchored by 24 Hour Fitness
- Located between Sprouts & Whole Foods in this highly visible center
- Ample parking front and back
- High traffic area with excellent visibility
- NNN's = \$8.55/SF