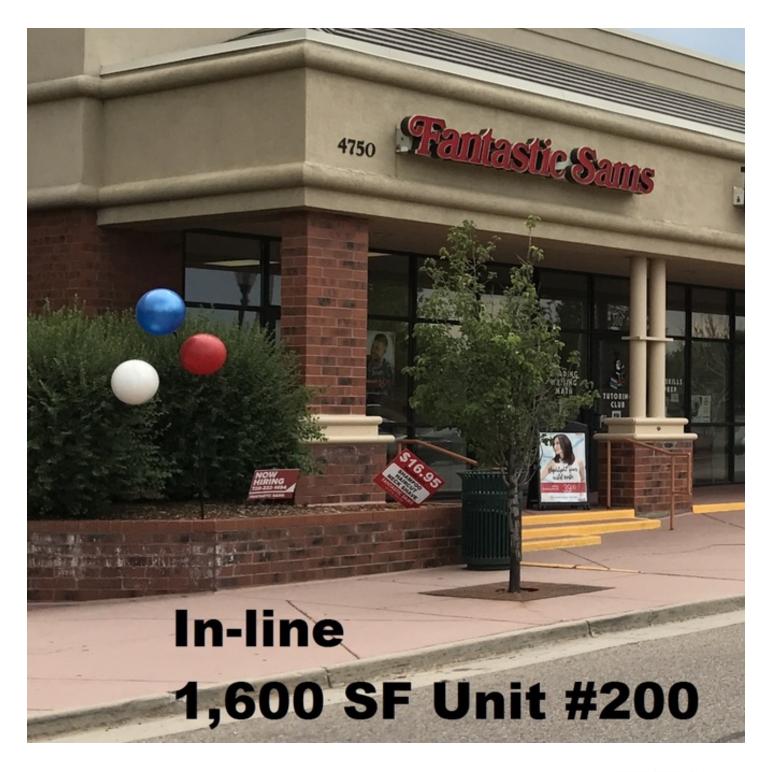

### **PROPERTY HIGHLIGHTS**

- Retail space along 120th Avenue just east of Sheridan Blvd
- 10,270 SF End Cap perfect for Restaurant/Brewery (former Fox & Hound)
- 1,600 SF In-line
- Anchored by 24 Hour Fitness
- Located between Sprouts & Whole Foods in this highly visible center
- Ample parking front and back
- High traffic area with excellent visibility
- NNN's = \$8.55/SF