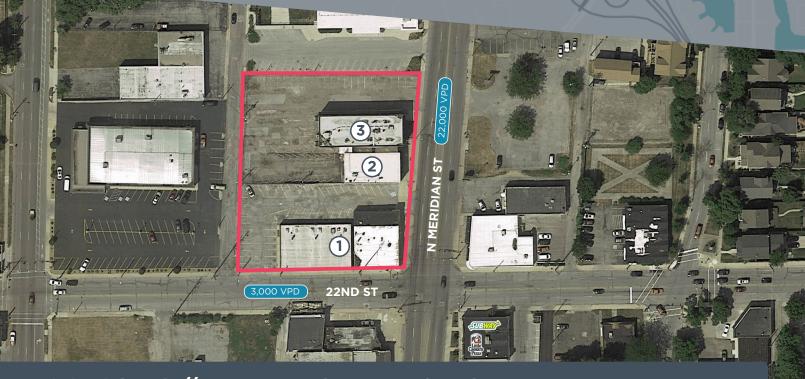

**SALE PRICE** 

\$1,500,000

- + Abundant parking
- + Zoning: C-4
- + 2 miles north of Indianapolis' CBD
- + Easy access to I-65 and I-70
- Close proximity to IUPUI Campus, IU Health, and the Children's Museum
- Three buildings on the property
  - Building 1: 9,970 SF retail
  - Building 2: 6,150 SF office
  - Building 3: 10,350 SF office